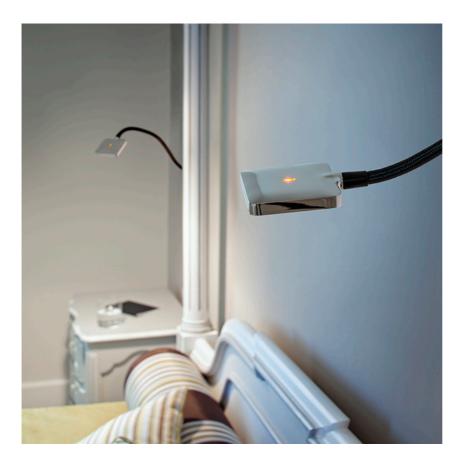

Diffuse illumination lighting device for wall mounting Wall attachment in diecast aluminium. The adaptor is on the plug and the useful cable length is 200 cm. ON/OFF switch with Soft Touch technology and light flow adjustment to 2 intensities (100% -50% - 0%).