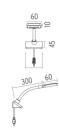

### : Wall surface

: Top LED 4W 216 lm 3000K CRI 85

- : Indoor
- : Adjustable : Symmetric : 111°
- III°
- : Included : On plug
- : Class III
- : Aluminum

Minikelvin Wall Flex20 designed byAntonio Citterio

Diffuse illumination lighting device for wall mounting Wall attachment in diecast aluminium. The adaptor is on the plug and the useful cable length is 200 cm. ON/OFF switch with Soft Touch technology and light flow adjustment to 2 intensities (100% -50% - 0%).