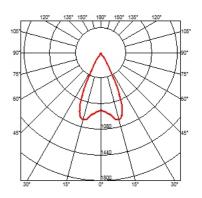

## LIGHT SNIPER FIXED SQUARE

Mounting : Ceiling recessed

Lamps description : Phosphor LED 13W 1000 lm 3000K CRI 80

Voltage (V) : 220/240 Environment : Indoor

**OPTICAL** 

Light controller description : Bare lamps
Aiming : Fixed
Light distribution symmetry : Symmetric
Beam angle : 54°