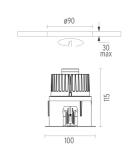

## LIGHT SNIPER FIXED SQUARE

Mounting : Ceiling recessed

Lamps description : Phosphor LED 13W 1000 lm 3000K CRI 80

Voltage (V) : 220/240 Environment : Indoor

**OPTICAL** 

Light controller description : Bare lamps
Aiming : Fixed
Light distribution symmetry : Symmetric
Beam angle : 54°

**ELECTRICAL** 

Transformer availability : Included
Transformer mounting : Remote
Emergency : Without
Insulation class : Class II

**PHYSICAL** 

Construction material : Aluminum Weight (kg) : 0,51

Light Sniper Fixed Square25 designed byFLOS Architectural

High performance LED recessed downlight. Phosphor LED module integrated. Remote electronic transformer 220/240 V included

03.4631.06A Chrome
 03.4631.GLA Gold
 03.4631.14A Matt black

GWT 850°

1P 23