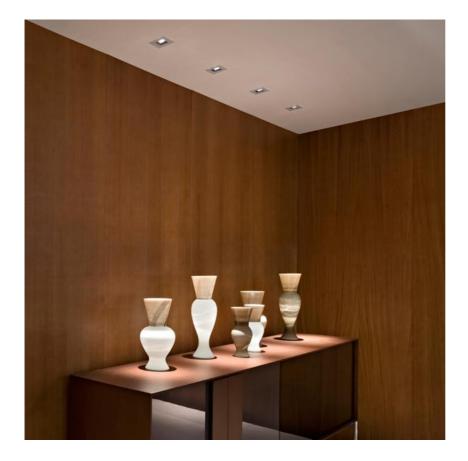

## LIGHT SNIPER FIXED SQUARE

Mounting : Ceiling recessed

Lamps description : Phosphor LED 13W 1000 lm 3000K CRI 80

Voltage (V) : 220/240 Environment : Indoor

**OPTICAL** 

Light controller description : Bare lamps
Aiming : Fixed
Light distribution symmetry : Symmetric
Beam angle : 54°

**ELECTRICAL** 

Transformer availability : Included
Transformer mounting : Remote
Emergency : Without
Insulation class : Class II

**PHYSICAL** 

Construction material : Aluminum Weight (kg) : 0,51

Light Sniper Fixed Square25 designed byFLOS Architectural

High performance LED recessed downlight. Phosphor LED module integrated. Remote electronic transformer 220/240 V included

03.4631.06A Chrome
 03.4631.GLA Gold
 03.4631.14A Matt black

GWT 850°

1P 23