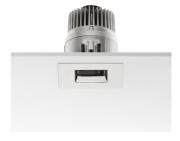

## LIGHT SNIPER FIXED SQUARE

Mounting : Ceiling recessed

Lamps description : Phosphor LED 13W 1000 lm 3000K CRI 80

Voltage (V) : 220/240 Environment : Indoor

**OPTICAL** 

Light controller description : Bare lamps
Aiming : Fixed
Light distribution symmetry : Symmetric
Beam angle : 54°

**ELECTRICAL** 

Transformer availability : Included
Transformer mounting : Remote
Emergency : Without
Insulation class : Class II

**PHYSICAL** 

Construction material : Aluminum Weight (kg) : 0,51

Light Sniper Fixed Square25 designed byFLOS Architectural

High performance LED recessed downlight. Phosphor LED module integrated. Remote electronic transformer 220/240 V included

03.4631.06A Chrome
 03.4631.GLA Gold
 03.4631.14A Matt black

GWT 850°

1P 23