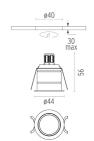

## FLOS

| G-O WHITE LIGHT       |                                                                                                                                                                                                                                                                                                                                                                                                                                              |
|-----------------------|----------------------------------------------------------------------------------------------------------------------------------------------------------------------------------------------------------------------------------------------------------------------------------------------------------------------------------------------------------------------------------------------------------------------------------------------|
| Mounting              | : Wall recessed                                                                                                                                                                                                                                                                                                                                                                                                                              |
| Lamps description     | : Top LED 0,96VV 24V 78 lm 3000K CRI 85                                                                                                                                                                                                                                                                                                                                                                                                      |
| Voltage (V)           | : 24                                                                                                                                                                                                                                                                                                                                                                                                                                         |
| Environment           | : Indoor, Outdoor                                                                                                                                                                                                                                                                                                                                                                                                                            |
| Technical description | Embedded light fixture for indoor use (IP65<br>protection grade). Available with next-generation<br>LED light source, suitable for responding to diverse<br>signalling needs on pathways or stairways. Available<br>in different light shades, through coloured internal<br>diffuser. Light body made of aluminium, stainless<br>steel or machined bronze. Available finishes: white<br>(30), anodized aluminium (29), stainless steel (55), |

## PHYSICAL

Construction material

|                 | anodized black (AN). |
|-----------------|----------------------|
| : Fixed         |                      |
| : Symmetric     |                      |
| : Separate item |                      |