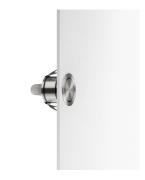

## FLOS

| G-O WHITE LIGHT       |                                                                                                                                                                                                                                                                                                                                                                                                                                              |
|-----------------------|----------------------------------------------------------------------------------------------------------------------------------------------------------------------------------------------------------------------------------------------------------------------------------------------------------------------------------------------------------------------------------------------------------------------------------------------|
| Mounting              | : Wall recessed                                                                                                                                                                                                                                                                                                                                                                                                                              |
| Lamps description     | : Top LED 0,96VV 24V 78 lm 3000K CRI 85                                                                                                                                                                                                                                                                                                                                                                                                      |
| Voltage (V)           | : 24                                                                                                                                                                                                                                                                                                                                                                                                                                         |
| Environment           | : Indoor, Outdoor                                                                                                                                                                                                                                                                                                                                                                                                                            |
| Technical description | Embedded light fixture for indoor use (IP65<br>protection grade). Available with next-generation<br>LED light source, suitable for responding to diverse<br>signalling needs on pathways or stairways. Available<br>in different light shades, through coloured internal<br>diffuser. Light body made of aluminium, stainless<br>steel or machined bronze. Available finishes: white<br>(30), anodized aluminium (29), stainless steel (55), |

: Class III

: Remote

: Aluminum or Bronze or Stainless steel

G-O White Light15 designed byJorge Herrera

Semi-embedded signalling lamp for indoor or outdoor use. Power supply not included. 1000mm power cable included.