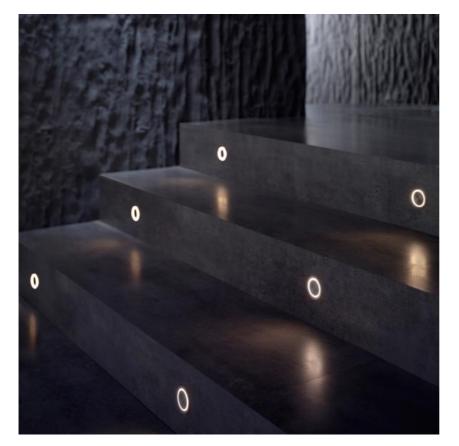

## FLOS

| G-O WHITE LIGHT       |                                                                                                                                                                                                                                                                                                                                                                                                                                              |
|-----------------------|----------------------------------------------------------------------------------------------------------------------------------------------------------------------------------------------------------------------------------------------------------------------------------------------------------------------------------------------------------------------------------------------------------------------------------------------|
| Mounting              | : Wall recessed                                                                                                                                                                                                                                                                                                                                                                                                                              |
| Lamps description     | : Top LED 0,96VV 24V 78 lm 3000K CRI 85                                                                                                                                                                                                                                                                                                                                                                                                      |
| Voltage (V)           | : 24                                                                                                                                                                                                                                                                                                                                                                                                                                         |
| Environment           | : Indoor, Outdoor                                                                                                                                                                                                                                                                                                                                                                                                                            |
| Technical description | Embedded light fixture for indoor use (IP65<br>protection grade). Available with next-generation<br>LED light source, suitable for responding to diverse<br>signalling needs on pathways or stairways. Available<br>in different light shades, through coloured internal<br>diffuser. Light body made of aluminium, stainless<br>steel or machined bronze. Available finishes: white<br>(30), anodized aluminium (29), stainless steel (55), |

: Class III

: Remote

: Aluminum or Bronze or Stainless steel

G-O White Light15 designed byJorge Herrera

Semi-embedded signalling lamp for indoor or outdoor use. Power supply not included. 1000mm power cable included.