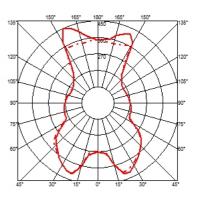

## ROMEO MOON F

: Floor Mounting

: I x MAX 205W E27 HSGS Lamps description

Environment : Indoor Finish : Glass

Technical description

: Floor lamp providing diffused light. Acid-etched pressed borosilicate glass internal diffuser. Pressed clear glass shade. Gray painted steel stem and diecast aluminum base and yoke. Injection-molded transparent polycarborate diffuser support. On the cable there is the electronic dimmer which allows