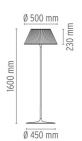

## ROMEO MOON F

: Floor Mounting

: I x MAX 205W E27 HSGS Lamps description

Environment : Indoor Finish : Glass

Technical description

: Floor lamp providing diffused light. Acid-etched pressed borosilicate glass internal diffuser. Pressed clear glass shade. Gray painted steel stem and diecast aluminum base and yoke. Injection-molded transparent polycarborate diffuser support. On the cable there is the electronic dimmer which allows

Construction material : Aluminum, Glass, Steel

: 23.8 Weight (kg)

Romeo Moon F designed byPhilippe Starck

Floor lamp providing diffused light

**F6109000** Glass

IP 20