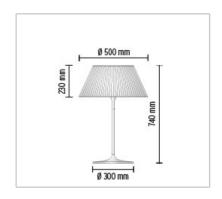

## **ROMEO MOON T2**

| Mounting              | : Table                                                                                                                                                                                                                                                                                                                                                |
|-----------------------|--------------------------------------------------------------------------------------------------------------------------------------------------------------------------------------------------------------------------------------------------------------------------------------------------------------------------------------------------------|
| Lamps description     | : 1 x MAX 230W E27 HSGS/F                                                                                                                                                                                                                                                                                                                              |
| Environment           | : Indoor                                                                                                                                                                                                                                                                                                                                               |
| Finish                | : Matt silver                                                                                                                                                                                                                                                                                                                                          |
| Technical description | : Table/desk lamp providing diffused light. Acidetched pressed borosilicate glass internal diffuser. Pressed clear glass shade. Gray painted steel stem and die-cast aluminum base and yoke. Injection-molded transparent polycarbonate diffuser support. On the cable there is the electronic dimmer which allows the regulation of light brightness. |
| ELECTRICAL            |                                                                                                                                                                                                                                                                                                                                                        |

Voltage (V) : 230

| PHYSICAL              |                                               |
|-----------------------|-----------------------------------------------|
| Supply                | : Power cord                                  |
| Cord length(mm)       | : 2900                                        |
| Construction material | : Aluminum or Glass or Polycarbonate or Steel |
| Weight (kg)           | : 16                                          |