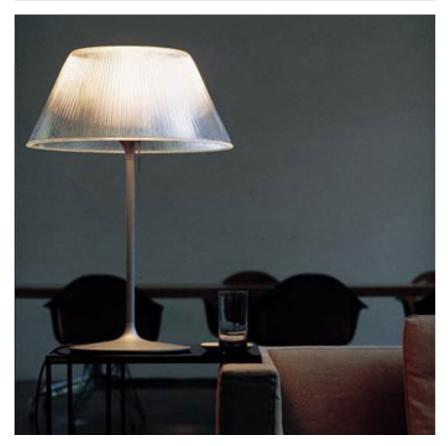

## **ROMEO MOON T2**

| Mounting              | : Table                                                                                                                                                                                                                                                                                                                                                |
|-----------------------|--------------------------------------------------------------------------------------------------------------------------------------------------------------------------------------------------------------------------------------------------------------------------------------------------------------------------------------------------------|
| Lamps description     | : 1 x MAX 230W E27 HSGS/F                                                                                                                                                                                                                                                                                                                              |
| Environment           | : Indoor                                                                                                                                                                                                                                                                                                                                               |
| Finish                | : Matt silver                                                                                                                                                                                                                                                                                                                                          |
| Technical description | : Table/desk lamp providing diffused light. Acidetched pressed borosilicate glass internal diffuser. Pressed clear glass shade. Gray painted steel stem and die-cast aluminum base and yoke. Injection-molded transparent polycarbonate diffuser support. On the cable there is the electronic dimmer which allows the regulation of light brightness. |
| ELECTRICAL            |                                                                                                                                                                                                                                                                                                                                                        |

Romeo Moon T2 design by Philippe Starck

Table/desk lamp providing diffused light

| Reference Code |       |  |
|----------------|-------|--|
| ●F6108000      | Glass |  |