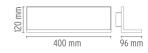

## FLOS

| HIDE L                |                                                         |
|-----------------------|---------------------------------------------------------|
| Mounting              | : Wall                                                  |
| Lamps description     | : FLAT PANEL 3000K 1800Im CRI80 - 18VV                  |
| Environment           | : Indoor                                                |
| Finish                | : Anodized, White, Bronze, Customizable, Black,<br>Wood |
| Technical description | : Indirect-light wall lamp. Body in pressofused         |

## ELECTRICAL

| Emergency |  |
|-----------|--|
| PHYSICAL  |  |
| Supply    |  |

Construction material Weight (kg) : Terminal block : Aluminum, PMMA : 1.7

: Without

Hide L designed byPhilippe Starck Indirect-light wall lamp.