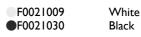

## FLOS

| HIDE L                |                                                         |
|-----------------------|---------------------------------------------------------|
| Mounting              | : Wall                                                  |
| Lamps description     | : FLAT PANEL 3000K 1800Im CRI80 - 18VV                  |
| Environment           | : Indoor                                                |
| Finish                | : Anodized, White, Bronze, Customizable, Black,<br>Wood |
| Technical description | : Indirect-light wall lamp. Body in pressofused         |