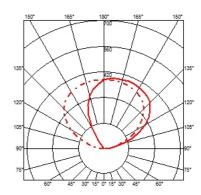

on : Indirect-light wall lamp. Body in pressofused aluminium, with shiny finish. Injection printed diffuser in photo-engraved PMMA. Enhancer friezes available in various versions: coloured PMMA, panels with a choice between noble wood, metal or photographic images. Injection printed wall attachment in PA66. Power pack built into the wall attachment. Lighting is by means of a specially designed Light Guide, providing an optimally oriented light flow that affords unrivalled lighting comfort. The efficiency of this innovative lighting system, of 98%, means that the LEDs can be used at full power with no significant energy loss