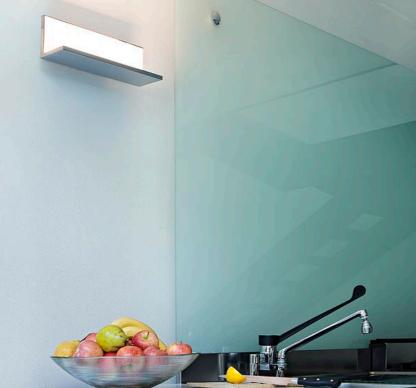

## FLOS

| HIDE L                |                                                         |
|-----------------------|---------------------------------------------------------|
| Mounting              | : Wall                                                  |
| Lamps description     | : FLAT PANEL 3000K 1800Im CRI80 - 18VV                  |
| Environment           | : Indoor                                                |
| Finish                | : Anodized, White, Bronze, Customizable, Black,<br>Wood |
| Technical description | : Indirect-light wall lamp. Body in pressofused         |

on : Indirect-light wall lamp. Body in pressofused aluminium, with shiny finish. Injection printed diffuser in photo-engraved PMMA. Enhancer friezes available in various versions: coloured PMMA, panels with a choice between noble wood, metal or photographic images. Injection printed wall attachment in PA66. Power pack built into the wall attachment. Lighting is by means of a specially designed Light Guide, providing an optimally oriented light flow that affords unrivalled lighting comfort. The efficiency of this innovative lighting system, of 98%, means that the LEDs can be used at full power with no significant energy loss