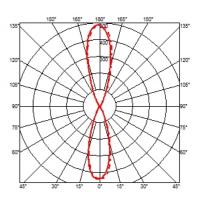

## **CLESSIDRA**

Mounting : Wall

Lamps description : 2 Multichip LED 3000K - 600lm - CRI80 - I0W

Environment : Indoor, Outdoor

Finish : White, Chrome, Dark brown, Dark gray

Technical description : Diffused direct/indirect-light wall lighting device.

Body obtained by means of aluminium pressofusion and diffusers in PMMA. Aluminium wall attachment with cover in PA66. White-painted or chrome-plated Indoor version or painted Outdoor version available. High-efficiency lenses specially designed for the application, non-replaceable. Wide range (100-240Volt) power pack integrated in the body.