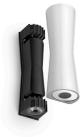

## **CLESSIDRA**

Mounting : Wall

Lamps description : 2 Multichip LED 3000K - 600lm - CRI80 - I0W

Environment : Indoor, Outdoor

Finish : White, Chrome, Dark brown, Dark gray

Technical description : Diffused direct/indirect-light wall lighting device.

Body obtained by means of aluminium pressofusion and diffusers in PMMA. Aluminium wall attachment with cover in PA66. White-painted or chrome-plated Indoor version or painted Outdoor version available. High-efficiency lenses specially designed for the application, non-replaceable. Wide range (100-240Volt) power pack integrated in the body.

Level IP55

**ELECTRICAL** 

Emergency : Without Voltage (V) : 100/240

**PHYSICAL** 

Supply : Terminal block
Construction material : Aluminum, PMMA

Weight (kg) : I.I

Clessidra designed byAntonio Citterio

Diffused direct/indirect-light wall lighting device.