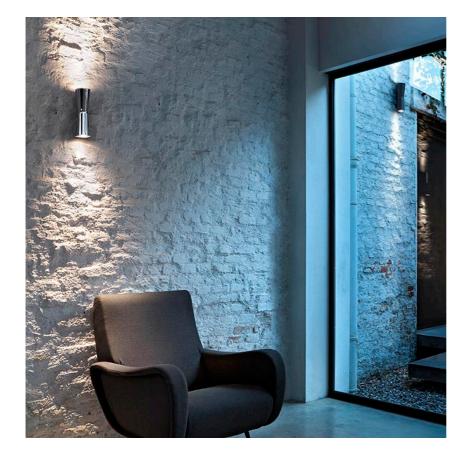

## **CLESSIDRA**

Mounting : Wall

Lamps description : 2 Multichip LED 3000K - 600lm - CRI80 - I0W

Environment : Indoor, Outdoor

Finish : White, Chrome, Dark brown, Dark gray

Technical description : Diffused direct/indirect-light wall lighting device.

Level IP55

**ELECTRICAL** 

Emergency : Without Voltage (V) : 100/240

**PHYSICAL** 

Supply : Terminal block
Construction material : Aluminum, PMMA

Weight (kg) : I.I

Clessidra designed byAntonio Citterio

Diffused direct/indirect-light wall lighting device.