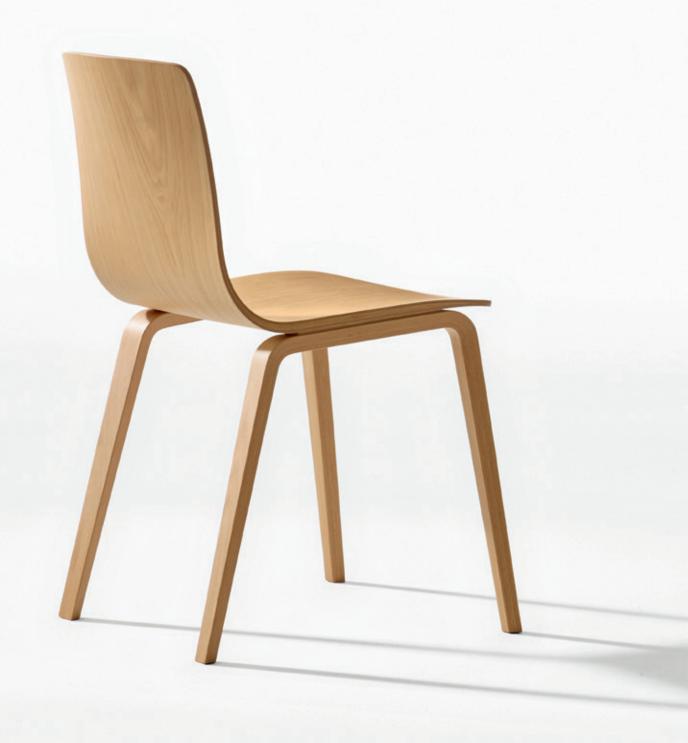

Aava transforms an essential and efficient form to evocative through the texture and warmth of wood. Soft curves yield a contemporary silhouette that is both striking yet sensitive, an adaptive form that can speak or assimilate to any environment. Made for both residential and contract use, Aava's wooden shell and base are fabricated in a diverse range of materials, colors and finishes. Its shell is available in a range of wood materials: birch effect painted black or white, natural birch effect, natural oak color, natural walnut color and beechwood, or upholstered in fabric, leather and faux leather. Bases include wooden legs, the versions with sled or chrome four-legs are available with or without armrests. Chrome four-leg and sled bases version are stackable for largescale use and storage. A stool version of Aava is also available in two heights (65 and 75 cm).

## Applicazioni

- Home
- Canteen
- Cafeteria
- Restaurant
- Auditorium
- Campus
- Library
- Board room
- Conference room
- Break-out area

1

- 1 Art. 3910 Wood four-leg base & shell.
- 2 Art. 3911 stool, Art. 3908 chair Steel sled base & wood shell.