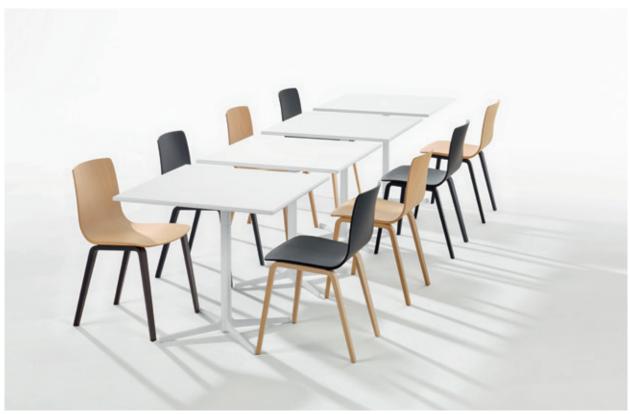

Aava transforms an essential and efficient form to evocative through the texture and warmth of wood. Soft curves yield a contemporary silhouette that is both striking yet sensitive, an adaptive form that can speak or assimilate to any environment. Made for both residential and contract use, Aava's wooden shell and base are fabricated in a diverse range of materials, colors and finishes. Its shell is available in a range of wood materials: birch effect painted black or white, natural birch effect, natural oak color, natural walnut color and beechwood, or upholstered in fabric, leather and faux leather. Bases include wooden legs, the versions with sled or chrome four-legs are available with or without armrests. Chrome four-leg and sled bases version are stackable for largescale use and storage. A stool version of Aava is also available in two heights (65 and 75 cm).

## Applicazioni

- Home
- Canteen
- Cafeteria
- Restaurant
- Auditorium
- Campus
- Library
- Board room
- Conference room
- Break-out area

1

- 1 Art. 3910 Wood four-leg base & shell.
- 2 Art. 3911 stool, Art. 3908 chair Steel sled base & wood shell.