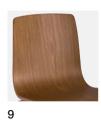

# Seat Finishes

- 8 Birch effect
- 9 Natural beechwood
- 10 Upholstered in fabric, leather and faux leather

| = |  |
|---|--|
| 5 |  |
| ٠ |  |
| 5 |  |
| 2 |  |
| ਰ |  |
| ≥ |  |
| ≨ |  |
|   |  |

| Pick a base.                  |                               |
|-------------------------------|-------------------------------|
| Then a finish for your shell. |                               |
| Pick a colour.                |                               |
|                               |                               |
| _                             | Then a finish for your shell. |