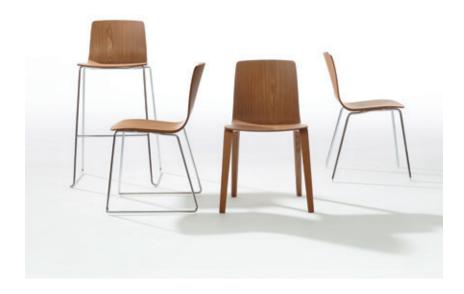

Aava transforms an essential and efficient form to evocative through the texture and warmth of wood. Soft curves yield a contemporary silhouette that is both striking yet sensitive, an adaptive form that can speak or assimilate to any environment. Made for both residential and contract use, Aava's wooden shell and base are fabricated in a diverse range of materials, colors and finishes. Its shell is available in a range of wood materials: birch effect painted black or white, natural birch effect, natural oak color, natural walnut color and beechwood, or upholstered in fabric, leather and faux leather. Bases include wooden legs, the versions with sled or chrome four-legs are available with or without armrests. Chrome four-leg and sled bases version are stackable for largescale use and storage. A stool version of Aava is also available in two heights (65 and 75 cm).

## Applicazioni

- Home
- Canteen
- Cafeteria
- Restaurant
- Auditorium
- Campus
- Library
- Board room
- Conference room
- Break-out area

1

- 1 Art. 3910 Wood four-leg base & shell.
- 2 Art. 3911 stool, Art. 3908 chair Steel sled base & wood shell.