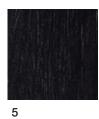

# **Base Finishes**

- 1 Natural birch effect
- 2 White birch effect
- Natural birch effect 3 oak color
- Natural birch effect walnut color
- 5 Black birch effect
- 6 Natural beechwood
- 7 Chrome finish steel