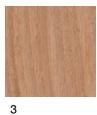

# **Base Finishes**

- 1 Natural birch effect
- 2 White birch effect
- Natural birch effect 3 oak color
- Natural birch effect walnut color
- 5 Black birch effect
- 6 Natural beechwood
- 7 Chrome finish steel