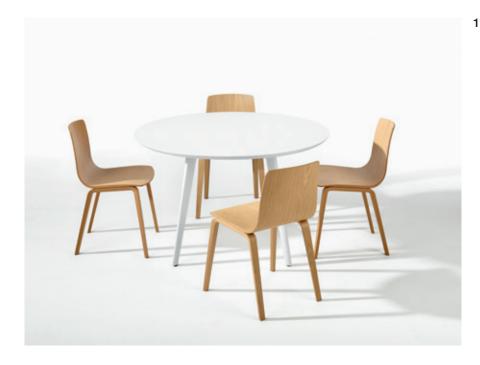

Aava transforms an essential and efficient form to evocative through the texture and warmth of wood. Soft curves yield a contemporary silhouette that is both striking yet sensitive, an adaptive form that can speak or assimilate to any environment. Made for both residential and contract use, Aava's wooden shell and base are fabricated in a diverse range of materials, colors and finishes. Its shell is available in a range of wood materials: birch effect painted black or white, natural birch effect, natural oak color, natural walnut color and beechwood, or upholstered in fabric, leather and faux leather. Bases include wooden legs, the versions with sled or chrome four-legs are available with or without armrests. Chrome four-leg and sled bases version are stackable for largescale use and storage. A stool version of Aava is also available in two heights (65 and 75 cm).

## Applicazioni

- Home
- Canteen
- Cafeteria
- Restaurant
- Auditorium
- Campus
- Library
- Board room
- Conference room
- Break-out area

1

- 1 Art. 3910 Wood four-leg base & shell.
- 2 Art. 3911 stool, Art. 3908 chair Steel sled base & wood shell.

- 1 Art. 3910 Wood four-leg base & shell. Gher table Art. 3500
- 2 Art. 3910 Wood four-leg base & shell. Fred table Art. 0967