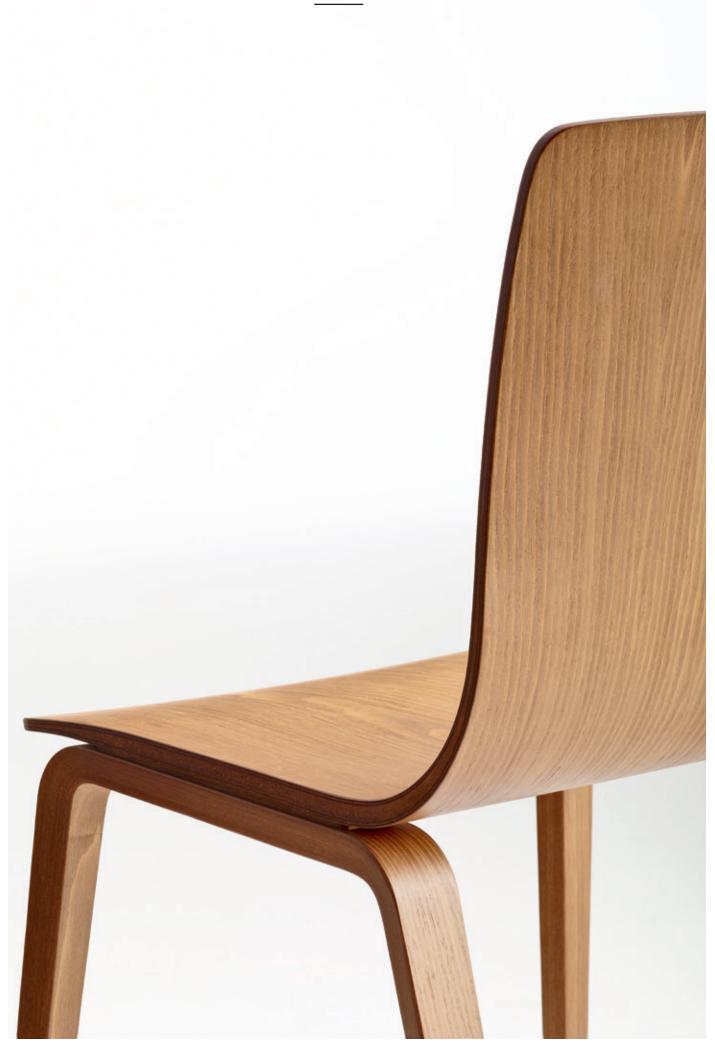

Aava transforms an essential and efficient form to evocative through the texture and warmth of wood. Soft curves yield a contemporary silhouette that is both striking yet sensitive, an adaptive form that can speak or assimilate to any environment. Made for both residential and contract use, Aava's wooden shell and base are fabricated in a diverse range of materials, colors and finishes. Its shell is available in a range of wood materials: birch effect painted black or white, natural birch effect, natural oak color, natural walnut color and beechwood, or upholstered in fabric, leather and faux leather. Bases include wooden legs, the versions with sled or chrome four-legs are available with or without armrests. Chrome four-leg and sled bases version are stackable for largescale use and storage. A stool version of Aava is also available in two heights (65 and 75 cm).