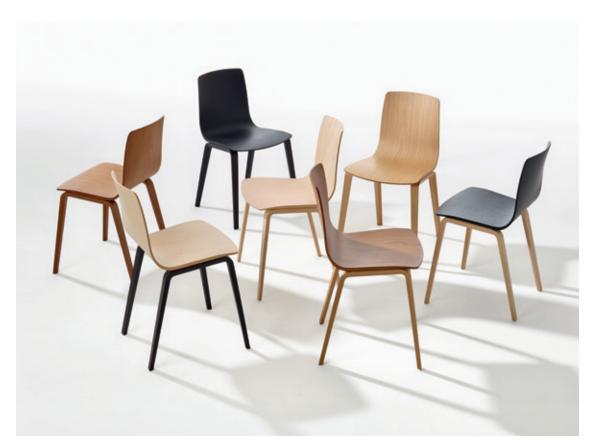

Aava transforms an essential and efficient form to evocative through the texture and warmth of wood. Soft curves yield a contemporary silhouette that is both striking yet sensitive, an adaptive form that can speak or assimilate to any environment. Made for both residential and contract use, Aava's wooden shell and base are fabricated in a diverse range of materials, colors and finishes. Its shell is available in a range of wood materials: birch effect painted black or white, natural birch effect, natural oak color, natural walnut color and beechwood, or upholstered in fabric, leather and faux leather. Bases include wooden legs, the versions with sled or chrome four-legs are available with or without armrests. Chrome four-leg and sled bases version are stackable for largescale use and storage. A stool version of Aava is also available in two heights (65 and 75 cm).

# **Base Finishes**

- 1 Natural birch effect
- 2 White birch effect
- Natural birch effect 3 oak color
- Natural birch effect walnut color
- 5 Black birch effect
- 6 Natural beechwood
- 7 Chrome finish steel

# Seat Finishes

- 8 Birch effect
- 9 Natural beechwood
- 10 Upholstered in fabric, leather and faux leather

| = |  |
|---|--|
| 5 |  |
| ٠ |  |
| 5 |  |
| 2 |  |
| ਰ |  |
| ≥ |  |
| ≨ |  |
|   |  |

| Pick a base.                  |                               |
|-------------------------------|-------------------------------|
| Then a finish for your shell. |                               |
| Pick a colour.                |                               |
|                               |                               |
| _                             | Then a finish for your shell. |