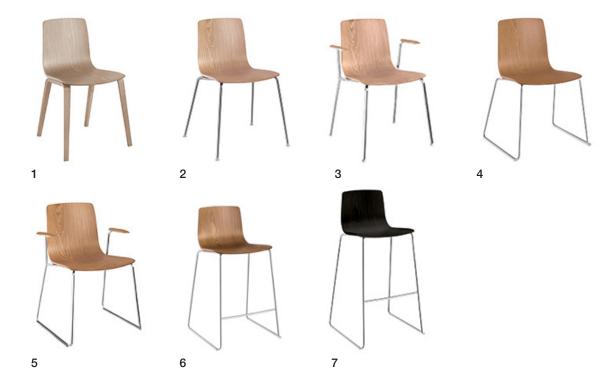

# Chair

- I 4 wooden legs
- 2 4 legs in chromed steel
- 3 4 legs in chromed steel with armrests
- 4 Sled in chromed steel
- 5 Sled in chromed steel with armrests
- 6 Counter stool h 65
- 7 Bar stool h 75

## Stackable chair

- 2 4 legs in chromed steel
- 3 4 legs in chromed steel with armrests
- 4 Sled in chromed steel
- 5 Sled in chromed steel with armrests
- 6 Counter stool h 65
- 7 Bar stool h 75

7

2

8