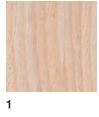

# **Base Finishes**

- 1 Natural birch effect
- 2 White birch effect
- Natural birch effect 3 oak color
- Natural birch effect walnut color
- 5 Black birch effect
- 6 Natural beechwood
- 7 Chrome finish steel