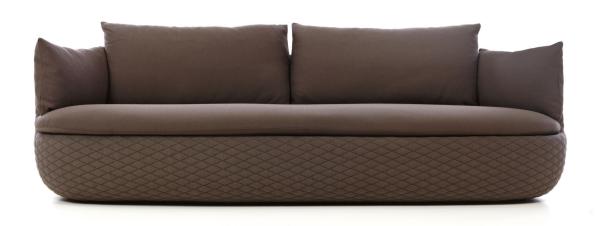

# **Bart Sofa & Armchair**

The Bart Family collection of sofa's, armchairs, daybed and canapés is originally inspired by the rounded shapes & sumptuous glory of 18th century Rococo. Moooi works / Bart Schilder reinterprets such splendor, adding genuine pleasure and softness to the classic silhouette by using modern day skills and a timeless eye for detail.

Designer

Moooi Works

Year of design

2012

Material

Wooden frame covered in foam and dacron, the seat cushion is made in foam.

# detailing

Bart sofa is produced with removable covers for the seat cushion and all pillows (please check per category).

There are 3 compositions available; SOFA (low seat), CANAPE (active seat) and DAYBED.