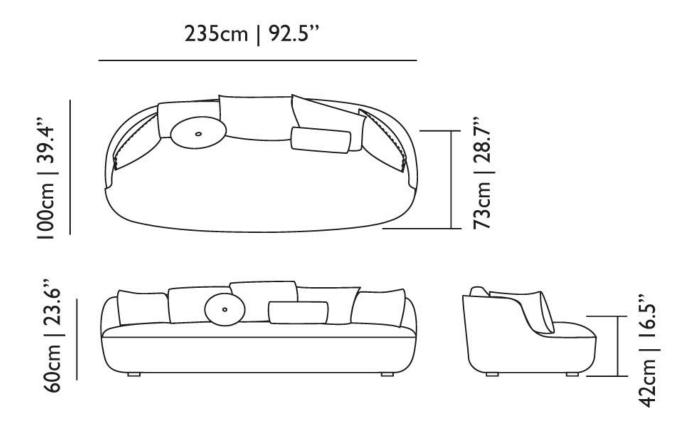

Summit UNI
Natural



Summit UNI **Passion** 



Summit UNI **Walnut** 

## Velour

#### composition

77% wo, 8% pa, 15% pl

## abrasion

100.000 martindale

### lightfastness 7

#### firetest

FR BS5852 0/I EN1021 1&2



Velour **Coral** 



Velour **Mineral** 



Velour **Moss** 



## **Arredo Leather**

#### composition

100% semi aniline leather

#### firetest

FR BS5852 0/I EN1021 1&2



Arredo Leather **Black** 



Arredo Leather **Brown** 



Arredo Leather **White** 

## **Cervino Leather**

#### composition

100% aniline leather

#### firetest

FR BS5852 0/I EN1021 1&2



Cervino Leather **Anthracite** 



Cervino Leather Cognac



Cervino Leather **Mud** 



Cervino Leather
Pure

# m o o i

# dimensions Bart Sofa & Bart Armchair



# m o o o i

# **Dimensions Bart Daybed**