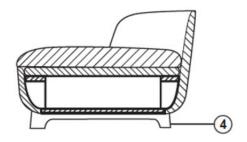

## technical

The Bart sofa is constructed from a wood frame covered in foam and dacron, the seat cushion is made in foam and removable.

Bart sofa is produced with removable covers for the seat cushion and all pillows (please check per category).

- I. Multiple density fire retardant foam composition + dacron on wood frame
- 2. Elastic straps fixed on the wood base
- 3. Plastic glider feet
- 4. Solid wood legs (for Canape)