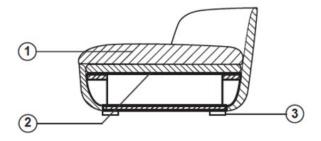

## technical

The Bart sofa is constructed from a wood frame covered in foam and dacron, the seat cushion is made in foam and removable.

Bart sofa is produced with removable covers for the seat cushion and all pillows (please check per category).

- I. Multiple density fire retardant foam composition + dacron on wood frame
- 2. Elastic straps fixed on the wood base
- 3. Plastic glider feet
- 4. Solid wood legs (for Canape)