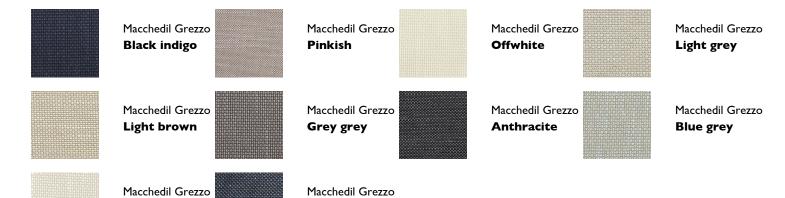

# Macchedil, Grezzo

Grey grey

Macchedil Sottile
Anthracite

Macchedil Sottile
Blue grey

Macchedil Sottile **Cappucino** 

Macchedil Sottile

Deep blue