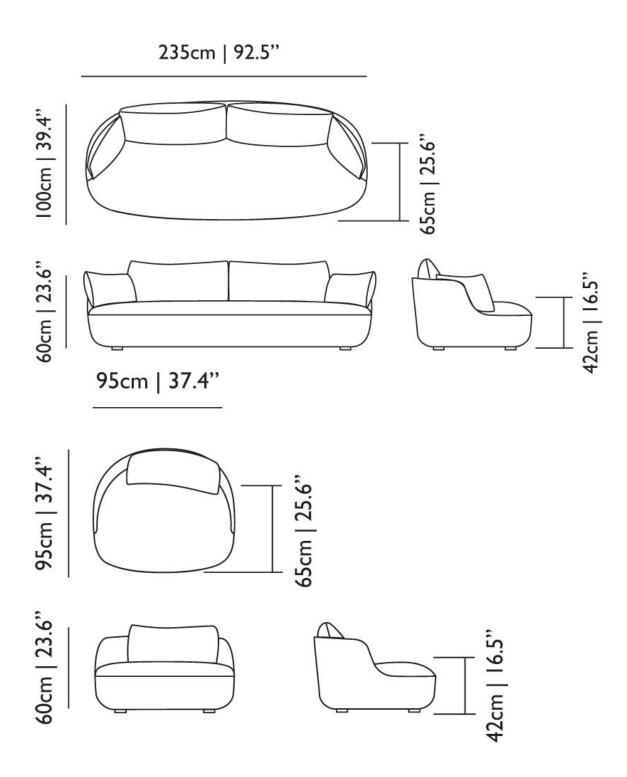

s



Summit UNI Grey



Summit UNI **Linen** 



Summit UNI
Natural



Summit UNI **Passion** 



Summit UNI **Walnut** 

## Velour

#### composition

77% wo, 8% pa, 15% pl

## abrasion

100.000 martindale

### lightfastness 7

#### firetest

FR BS5852 0/I EN1021 1&2



Velour **Coral** 



Velour **Mineral** 



Velour **Moss** 



## **Arredo Leather**

#### composition

100% semi aniline leather

#### firetest

FR BS5852 0/I EN1021 1&2



Arredo Leather **Black** 



Arredo Leather **Brown** 



Arredo Leather **White** 

## **Cervino Leather**

#### composition

100% aniline leather

#### firetest

FR BS5852 0/I EN1021 1&2



Cervino Leather **Anthracite** 



Cervino Leather Cognac



Cervino Leather **Mud** 



Cervino Leather
Pure

# m o o i

# dimensions Bart Sofa & Bart Armchair



# m o o o i

# **Dimensions Bart Daybed**