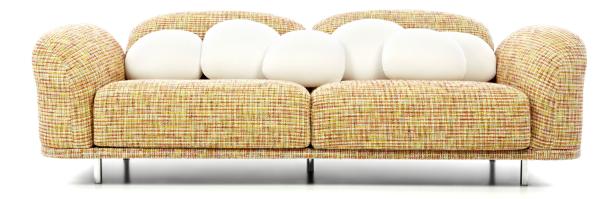

## **Cloud Sofa**

Have you ever wished that you could fall into the softness of a white cloud that looks like cotton candy? After a brief reality check this daydream is forgotten, until you catch a glimpse of the Cloud sofa by Marcel Wanders, a composition of rounded shapes & soft white cushions.

Designer Year of design Material Marcel Wanders 2012 Steel frame, moulded foam and dacron upholstered, steel connections.

- I. Fire retardant moulded foam and dacron
- 2. Elastic straps fixed in steel frame
- 3. Steel frame, covered with dacron and upholstered
- 4. Chromed steel legs (a 5th central leg is included)