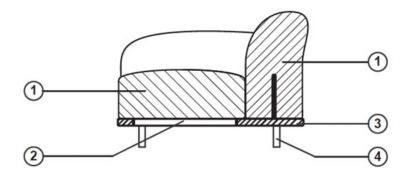

Designer Year of design Material Marcel Wanders 2012 Steel frame, moulded foam and dacron upholstered, steel connections.

- I. Fire retardant moulded foam and dacron
- 2. Elastic straps fixed in steel frame
- 3. Steel frame, covered with dacron and upholstered
- 4. Chromed steel legs (a 5th central leg is included)