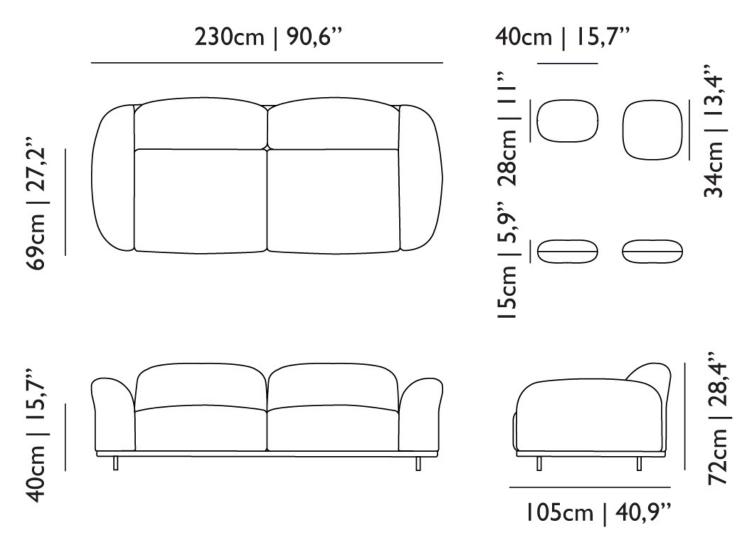

000> martindale

lightfastness 4

firetest

FR BS5852 0/I EN1021 1&2





Bouclé **Rainbow** 

### Twill

#### composition

72% wo, 8% pa, 20% pl

**abrasion** 75.000 martindale

#### lightfastness 5

#### firetest FR BS5852 0/I

EN1021 1&2



### Summit UNI

#### composition

22% wo, 2% pa, 14% pl, 62% pl filling

**abrasion** 24.000 martindale

lightfastness 5

firetest FR BS5852 0/1 EN1021 1&2





Summit UNI **Graphite** 



Summit UNI **Grass** 



Summit UNI **Grey** 



Summit UNI **Linen** 

11

Summit UNI **Natural** 



Summit UNI **Passion** 

Summit UNI **Walnut** 

## Velour

#### composition

77% wo, 8% pa, 15% pl

**abrasion** 100.000 martindale

#### lightfastness 7

firetest FR BS5852 0/I EN1021 1&2





Velour **Mineral** 



Velour **Moss** 

## m o o i

### dimensions