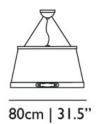

220-240V ~ 50Hz

Cable Length 4M (grey textile)



2 Oak Canopies

#### technical cULus



2x E26 Lampholder 220-240V ~ 50Hz Cable length 4M (grey textile)



2 Oak Canopies

# moooi°

#### packaging

H 61.5 cm | 24.2" W 147 cm | 57.9" D 91 cm | 35.8"

Colli I/I Product weight: KG | lb With packaging: KG | lb

#### cleaning instructions

Can be effectively cleaned using a regular household dust cloth or feather duster. Lightly dust inbetween each component when the lamps are not in use. Moooi recommends always reading the label of any cleaning products you wish to use on or near any item from the Moooi collection. For further information on how to clean this product please contact your nearest Moooi agent or dealer which can be located through our website.

## moooi

#### dimensions