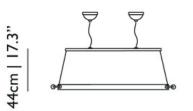

H 220-240V ~ 50Hz

Cable Length 4M (grey textile)



2 Oak Canopies

#### technical cULus



2x E26 Lampholder 220-240V ~ 50Hz Cable length 4M (grey textile)



2 Oak Canopies

# moooi°

#### packaging

H 61.5 cm | 24.2" W 147 cm | 57.9" D 91 cm | 35.8"

Colli I/I Product weight: KG | lb With packaging: KG | lb

#### cleaning instructions

Can be effectively cleaned using a regular household dust cloth or feather duster. Lightly dust inbetween each component when the lamps are not in use. Moooi recommends always reading the label of any cleaning products you wish to use on or near any item from the Moooi collection. For further information on how to clean this product please contact your nearest Moooi agent or dealer which can be located through our website.

## moooi

#### dimensions