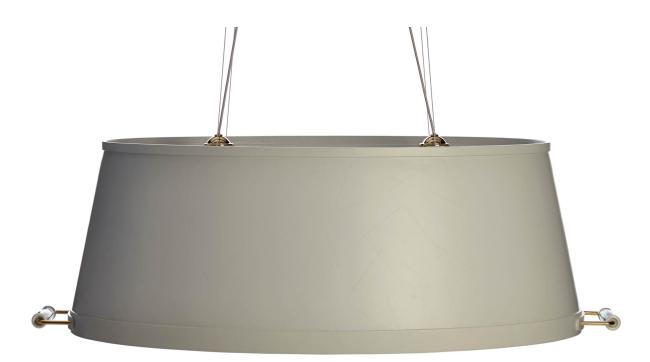

### **Tub Lamp**

Whoever said that designers cannot be pragmatic? The Bucket lamps and Tub lamp by Studio Job are playful interpretations of pragmatic solutions found to the practical challenges of every day's life.

Designer Year of design Material Studio Job 2012 Paper, Solid Oak, Gold plated steel, Porcelain handle

#### technical CE

CE

2X E26 Lampholder MAX 60W type H 220-240V ~ 50Hz

Cable Length 4M (grey textile)

2 Oak Canopies

#### technical cULus

2x E26 Lampholder 220-240V ~ 50Hz Cable length 4M (grey textile)

2 Oak Canopies