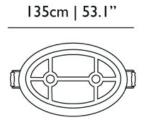

#### packaging

H 61.5 cm | 24.2" W 147 cm | 57.9" D 91 cm | 35.8"

Colli I/I Product weight: KG | lb With packaging: KG | lb