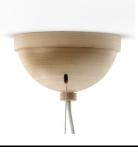

#### technical CE

CE

2X E26 Lampholder MAX 60W type H 220-240V ~ 50Hz

Cable Length 4M (grey textile)

2 Oak Canopies

#### technical cULus

2x E26 Lampholder 220-240V ~ 50Hz Cable length 4M (grey textile)

2 Oak Canopies

#### packaging

H 61.5 cm | 24.2" W 147 cm | 57.9" D 91 cm | 35.8"

Colli I/I Product weight: KG | lb With packaging: KG | lb