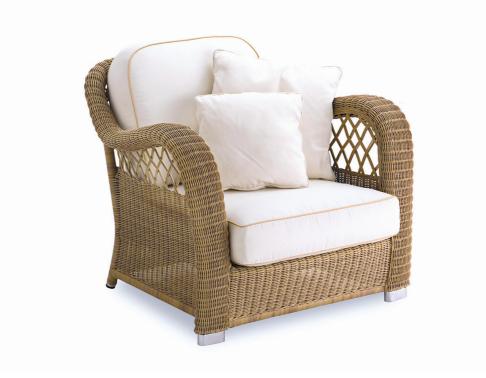

## Item: Armchair CASABLANCA

| Ref:                                                                                   | 72745                                                                                                                                                                                              |
|----------------------------------------------------------------------------------------|----------------------------------------------------------------------------------------------------------------------------------------------------------------------------------------------------|
| Materials:                                                                             |                                                                                                                                                                                                    |
| Structure of lacquered aluminium covered with synthetic fabric (Shintotex). Inox legs. |                                                                                                                                                                                                    |
| Dimensions:                                                                            |                                                                                                                                                                                                    |
| Width: 920mm                                                                           |                                                                                                                                                                                                    |
| Depth: 950mm                                                                           |                                                                                                                                                                                                    |
| Height: 850mm                                                                          |                                                                                                                                                                                                    |
| Finish:                                                                                |                                                                                                                                                                                                    |
| Ivory White 36, Toasted 03                                                             |                                                                                                                                                                                                    |
|                                                                                        |                                                                                                                                                                                                    |
| Cushion Content: Polyurethane Foam 35Kg HR Density                                     |                                                                                                                                                                                                    |
| dralon <sup>®</sup><br>a step ahead                                                    | Dralon® is an acrylic fabric for garden upholstery, sunshades and awnings. All Dralon® fibers guarantee outstanding light and age resistance and give fabrics easy wash, wear and tear properties. |