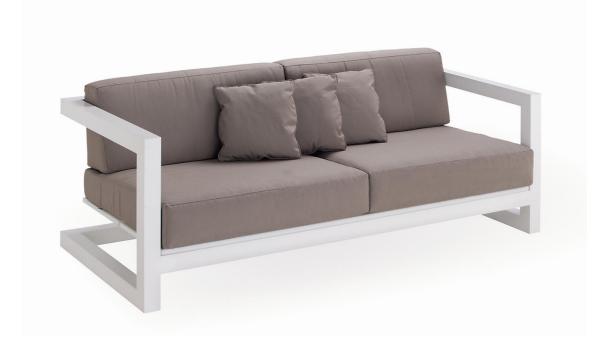

## Item: Sofa\_3 WEEKEND

| Ref:                                                | 73149                                                                                                                                                                                              |
|-----------------------------------------------------|----------------------------------------------------------------------------------------------------------------------------------------------------------------------------------------------------|
| Materials:                                          |                                                                                                                                                                                                    |
| Structure made of lacquered aluminium. Polyethylen. |                                                                                                                                                                                                    |
| Dimensions:                                         |                                                                                                                                                                                                    |
| Width: 2060mm                                       |                                                                                                                                                                                                    |
| Depth: 900mm                                        |                                                                                                                                                                                                    |
| Height: 770mm                                       |                                                                                                                                                                                                    |
| Finish:                                             |                                                                                                                                                                                                    |
|                                                     |                                                                                                                                                                                                    |
| Cushion Content: Polyurethane Foam 35Kg HR Density  |                                                                                                                                                                                                    |
| dralon <sup>®</sup>                                 | Dralon® is an acrylic fabric for garden upholstery, sunshades and awnings. All Dralon® fibers guarantee outstanding light and age resistance and give fabrics easy wash, wear and tear properties. |