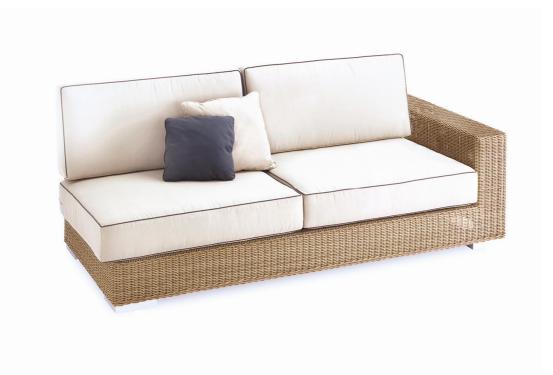

## Item: Modular Sofa 3 Left Arm GOLF

a step ahead

| Ref:                                                                                                    | 71543                                                                                                                                |
|---------------------------------------------------------------------------------------------------------|--------------------------------------------------------------------------------------------------------------------------------------|
| Materials:                                                                                              |                                                                                                                                      |
| Structure of lacquered aluminium covered with synthetic fabric (Shintotex).<br>Anodized aluminium legs. |                                                                                                                                      |
| Dimensions:                                                                                             |                                                                                                                                      |
| Width: 2120mm                                                                                           |                                                                                                                                      |
| Depth: 1030mm                                                                                           |                                                                                                                                      |
| Height: 830mm                                                                                           |                                                                                                                                      |
| Finish:                                                                                                 |                                                                                                                                      |
| Ivory White 36, Toasted 03, Dark 59                                                                     |                                                                                                                                      |
|                                                                                                         |                                                                                                                                      |
| dralon®                                                                                                 | Dralon® is an acrylic fabric for garden upholstery, sunshades and<br>awnings. All Dralon® fibers guarantee outstanding light and age |