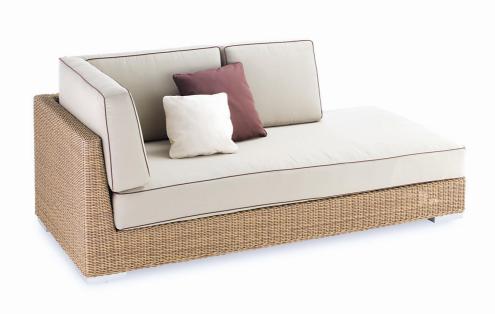

## Item: Corner Modular Part Left Arm GOLF

| Ref:                                                                                                    | 71541                                                                                                                                                                                                                                                                 |
|---------------------------------------------------------------------------------------------------------|-----------------------------------------------------------------------------------------------------------------------------------------------------------------------------------------------------------------------------------------------------------------------|
| Materials:                                                                                              |                                                                                                                                                                                                                                                                       |
| Structure of lacquered aluminium covered with synthetic fabric (Shintotex).<br>Anodized aluminium legs. |                                                                                                                                                                                                                                                                       |
| Dimensions:                                                                                             |                                                                                                                                                                                                                                                                       |
| Width: 2200mm                                                                                           |                                                                                                                                                                                                                                                                       |
| Depth: 1000mm                                                                                           |                                                                                                                                                                                                                                                                       |
| Height: 830mm                                                                                           |                                                                                                                                                                                                                                                                       |
| Finish:                                                                                                 |                                                                                                                                                                                                                                                                       |
| Ivory White 36,                                                                                         | Toasted 03, Dark 59                                                                                                                                                                                                                                                   |
| Cushion Conte<br>dralon <sup>®</sup><br>a step ahead                                                    | <ul> <li>nt: Polyurethane Foam 35Kg HR Density</li> <li>Dralon® is an acrylic fabric for garden upholstery, sunshades and awnings. All Dralon® fibers guarantee outstanding light and age resistance and give fabrics easy wash, wear and tear properties.</li> </ul> |