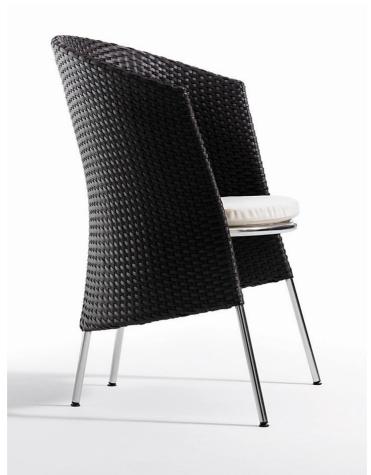

## Item: Armchair BRIDGE

| Ref:                                                                    | 74001                                                                                                                                                                                              |
|-------------------------------------------------------------------------|----------------------------------------------------------------------------------------------------------------------------------------------------------------------------------------------------|
| Materials:                                                              |                                                                                                                                                                                                    |
| Structure of stainless steel covered with synthetic fabric (Shintotex). |                                                                                                                                                                                                    |
| Dimensions:                                                             |                                                                                                                                                                                                    |
| Width: 630mm                                                            |                                                                                                                                                                                                    |
| Depth: 570mm                                                            |                                                                                                                                                                                                    |
| Height: 860mm                                                           |                                                                                                                                                                                                    |
| Finish:                                                                 |                                                                                                                                                                                                    |
| Ivory White 36,                                                         | Dark 59                                                                                                                                                                                            |
| Cushion Content: Polyurethane Foam 35Kg HR Density                      |                                                                                                                                                                                                    |
| dralon <sup>®</sup><br>a step ahead                                     | Dralon® is an acrylic fabric for garden upholstery, sunshades and awnings. All Dralon® fibers guarantee outstanding light and age resistance and give fabrics easy wash, wear and tear properties. |