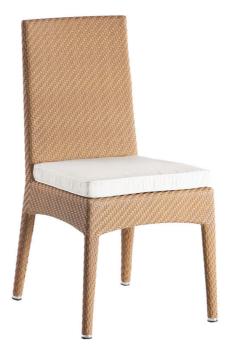

## Item: Chair AMBERES

| Ref:                                                                        | 72201                                                                                                                                                                                              |
|-----------------------------------------------------------------------------|----------------------------------------------------------------------------------------------------------------------------------------------------------------------------------------------------|
| Materials:                                                                  |                                                                                                                                                                                                    |
| Structure of lacquered aluminium covered with synthetic fabric (Shintotex). |                                                                                                                                                                                                    |
| Dimensions:                                                                 |                                                                                                                                                                                                    |
| Width: 480mm                                                                |                                                                                                                                                                                                    |
| Depth: 590mm                                                                |                                                                                                                                                                                                    |
| Height: 910mm                                                               |                                                                                                                                                                                                    |
| Finish:                                                                     |                                                                                                                                                                                                    |
| Ivory White 36, Toasted 03, Dark 59                                         |                                                                                                                                                                                                    |
|                                                                             |                                                                                                                                                                                                    |
| Cushion Content: Polyurethane Foam 35Kg HR Density                          |                                                                                                                                                                                                    |
| dralon <sup>®</sup>                                                         | Dralon® is an acrylic fabric for garden upholstery, sunshades and awnings. All Dralon® fibers guarantee outstanding light and age resistance and give fabrics easy wash, wear and tear properties. |