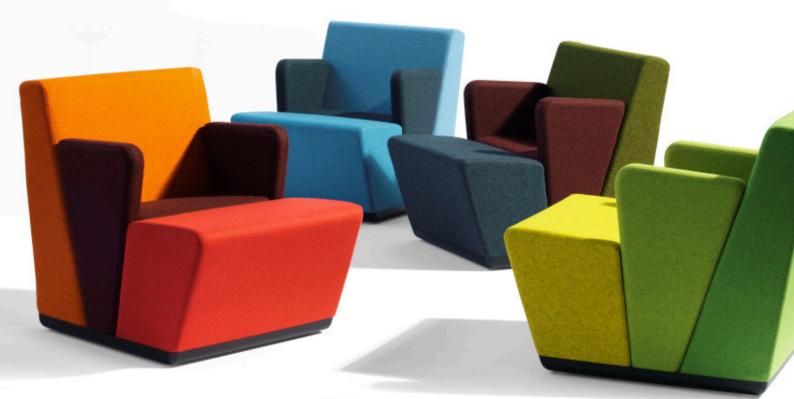

## FELLOW S3O

Linkable club chair and modular sofa system with or without armrests. Frame of wood. Moulded polyurethane padding and polyether foam. Personalise it by making your own selection of fabrics or leather. Each Fellow section can be covered in 1 - 3 different colours/fabrics. Maximum 1 colour per part (front of seat, middle part incl.armrests and backrest) Base in chromed or lacquered steel. Fellow is available with different height possibilities for project.