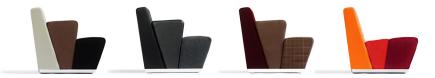

## FELLOW S3O

Linkable club chair and modular sofa system with or without armrests. Frame of wood. Moulded polyurethane padding and polyether foam. Personalise it by making your own selection of fabrics or leather. Each Fellow section can be covered in 1 - 3 different colours/fabrics. Maximum 1 colour per part (front of seat, middle part incl.armrests and backrest) Base in chromed or lacquered steel. Fellow is available with different height possibilities for project.