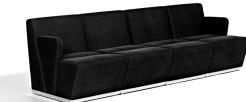

## FELLOW S3O

Linkable club chair and modular sofa system with or without armrests. Frame of wood. Moulded polyurethane padding and polyether foam. Personalise it by making your own selection of fabrics or leather. Each Fellow section can be covered in 1 - 3 different colours/fabrics. Maximum 1 colour per part (front of seat, middle part incl.armrests and backrest) Base in chromed or lacquered steel. Fellow is available with different height possibilities for project.