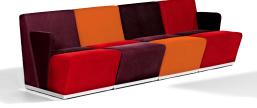

## FELLOW S3O

Linkable club chair and modular sofa system with or without armrests. Frame of wood. Moulded polyurethane padding and polyether foam. Personalise it by making your own selection of fabrics or leather. Each Fellow section can be covered in 1 - 3 different colours/fabrics. Maximum 1 colour per part (front of seat, middle part incl.armrests and backrest) Base in chromed or lacquered steel. Fellow is available with different height possibilities for project.