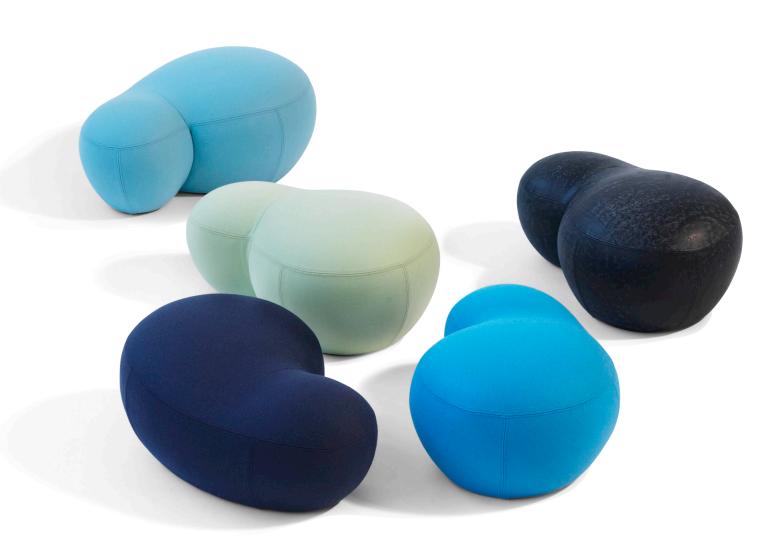

## OPPO Large & Small & PUPPA

Oppo is a Swivel Easy-chair with auto-return. Innerframe of steel and wood. Lacquered steel base. Moulded polyurethane foam upholstered with fabric or leather. Available with or without armrests. For projects OPPO is available with a none-swivable base in chromed tubular steel. Puppa is a footstool in moulded polyurethane covered with fabric or leather.

|                | Large | Small | Puppa |
|----------------|-------|-------|-------|
| Seat height    | 380   | 380   | 330   |
| Overall height | 1045  | 760   | 330   |
| Total width    | 700   | 700   | 730   |
| Total depth    | 900   | 900   | 500   |
| Seat depth     | 530   | 530   |       |