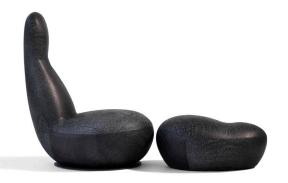

## OPPO Large & Small & PUPPA

Oppo is a Swivel Easy-chair with auto-return. Innerframe of steel and wood. Lacquered steel base. Moulded polyurethane foam upholstered with fabric or leather. Available with or without armrests. For projects OPPO is available with a none-swivable base in chromed tubular steel. Puppa is a footstool in moulded polyurethane covered with fabric or leather.

|                | Large | Small | Puppa |
|----------------|-------|-------|-------|
| Seat height    | 380   | 380   | 330   |
| Overall height | 1045  | 760   | 330   |
| Total width    | 700   | 700   | 730   |
| Total depth    | 900   | 900   | 500   |
| Seat depth     | 530   | 530   |       |