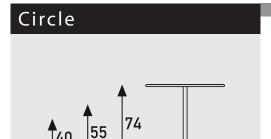

## Design

Pierre Paulin

## Characteristics

A table program with tops on round aluminum base. The high tables can be used as dining, work- or meeting table, and the low tables is suitable for waiting areas.

# Tabletop

Material: 24 mm multiplex Topcoat: laminate / veneer

The table round 140cm in laminate will be standard laminated in 3 triangular pieces multiplex transparent lacquered rejuvenal

Finishing edge: multiplex transparent lacquered, rejuvenated. In case of ash veneer or wengé veneer, finishing

edge stained as topcoat.

or

Core: clear glass (certain sizes)

or

Core: 30mm massive oak (certain sizes)

Top coat: natural stained, white wash, grey stained or black

stained

Finishing edge: as top coat, straight

# Base

Round aluminum disc in aluminum polished. Tube chrome.