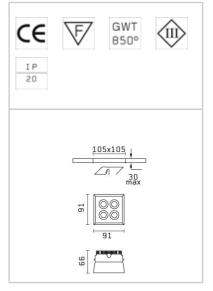

## LED PIPES WHITE

| Mounting          | : Recessed         |
|-------------------|--------------------|
| Lamps description | : Power LED 9W Max |
| Environment       | : Indoor           |
| 0077041           |                    |

## OPTICAL

| Aiming                      | : Fixed     |
|-----------------------------|-------------|
| Light distribution symmetry | : Symmetric |

## ELECTRICAL

| Transformer availability | : Separate item |
|--------------------------|-----------------|
| Transformer mounting     | : Remote        |
| Insulation class         | : Class III     |

## PHYSICAL

Construction material

Embedded luminaire for LED light source. Power supply not included.

| Reference Code |             |  |
|----------------|-------------|--|
| 09.3400.30     | Transparent |  |
| 09.3401.30     | Amber       |  |
| 09.3402.30     | Violet      |  |
| 09.3403.30     | Bronze      |  |