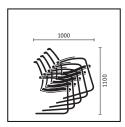

www.sedus.com

|                                                                 | open mind | open up  | Conference<br>chair | Canti-<br>lever | Ottoman | Work<br>assistant |
|-----------------------------------------------------------------|-----------|----------|---------------------|-----------------|---------|-------------------|
| Seat mechanisms                                                 | open mma  | орсіі ир | Cildii              | tevei           | Ottoman | assistant         |
| "Similar" mechanism                                             | •         |          |                     |                 |         |                   |
| "Similar" mechanism with seat tilt adjustment up to $4^{\circ}$ |           |          |                     |                 |         |                   |
| Backrest technical features                                     |           |          |                     |                 |         |                   |
| Height-adjustable lumbar support                                |           |          |                     |                 |         |                   |
| Adjustable backrest pressure                                    |           |          |                     |                 |         |                   |
| Dorsokinetic backrest                                           |           |          | •                   |                 |         |                   |
| Backrest technical features                                     |           |          |                     |                 |         |                   |
| Gas lift mechanism                                              |           |          |                     |                 |         |                   |
| Sedo-Lift mechanism                                             |           |          |                     |                 |         |                   |
| Tplus (gas lift mechanism with seat-depth springing)            |           |          |                     |                 |         |                   |
| Central seat springing (seat height not adjustable)             |           |          |                     |                 |         |                   |
| Automatic return (seat height not adjustable)                   |           |          |                     |                 |         |                   |
| Frame versions                                                  |           |          |                     |                 |         |                   |
| Aluminium base, powder-coated in black                          |           |          |                     |                 |         |                   |
| Aluminium base, powder-coated in white aluminium                |           |          |                     |                 |         |                   |
| Polished aluminium base                                         |           |          |                     |                 |         |                   |
| Steel frame, powder-coated in black                             |           |          |                     |                 |         |                   |
| Steel frame, powder-coated in white aluminium                   |           |          |                     |                 |         |                   |
| Steel frame, chromed                                            |           |          |                     |                 |         |                   |
| Model colour black                                              | •         | •        | •                   | •               |         |                   |
| Armrests                                                        |           |          |                     |                 |         |                   |
| Without armrests                                                |           |          |                     |                 |         |                   |
| Basic plastic armrests                                          |           |          |                     |                 |         |                   |
| Basic plastic armrests with leather finish                      |           |          |                     |                 |         |                   |
| 3D adjustable armrests with Softtouch finish                    |           |          |                     |                 |         |                   |
| 3D adjustable armrests with gel finish                          |           |          |                     |                 |         |                   |
| 3D adjustable armrests with leather finish                      |           |          |                     |                 |         |                   |
| Armrests with plastic finish                                    |           |          |                     |                 |         |                   |
| Armrests with extra-long plastic finish (5 cm)                  |           |          |                     |                 |         |                   |
| Armrests with leather finish                                    |           |          |                     |                 |         |                   |
| Features                                                        |           |          |                     |                 |         |                   |
| Headrest with leather cushion,                                  |           |          |                     |                 |         |                   |
| adjustable for height and tilt                                  |           |          |                     |                 |         |                   |
| Large seat (with 30 mm larger seat depth)                       | •         |          |                     |                 |         |                   |
| Sliding seat (with 60 mm depth adjustment)                      |           | _        |                     |                 |         |                   |
| Contrasting shade for backrest upholstery                       |           |          |                     |                 |         |                   |
| Backrest with flat cushion                                      |           |          |                     |                 |         |                   |
| Writing tablet in black plastic                                 | _         |          | _                   | _               |         | _                 |
| Writing tablet in black ash veneer                              |           |          |                     |                 |         | _                 |
| Hard castors for soft floors                                    |           | _        |                     |                 |         | ■                 |
| Soft castors for hard floors                                    | _         | _        |                     |                 |         | _                 |
| Stainless steel glides                                          | П         | ш        | ■                   |                 |         | П                 |
| Plastic glides                                                  |           |          | -                   |                 | -       |                   |
| =                                                               |           |          |                     |                 |         |                   |
| Felt glides                                                     |           |          |                     |                 |         |                   |
| Stackable (up to 5 high)                                        |           |          |                     |                 |         |                   |