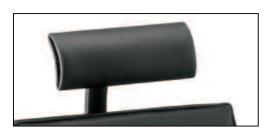

**Headrest.** The functional headrest is fully adjustable to suit your height and working posture.

Membrane. White, blue, green, orange, mid-grey or black: open mind brings a splash of colour to the office. Highly flexible. Transparent. Exciting.