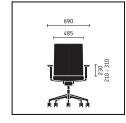

Perfect form. Perfect ergonomics. open mind does not compromise. The high-quality backrest frame, formed as a single unit, lends this chair its distinctive design. Relaxed working and total freedom of movement are guaranteed by the "Similar" mechanism with its extra-large opening angle. The patented Sedo-Lift mechanism provides soft cushioning for all sizes of user, even in the lowest sitting position.

Upright or horizontal – you decide which is your best working position. Thanks to the "Similar" mechanism, the backrest reclines to an angle of up to 45 degrees. Just right for relaxed working or for a reviving power nap before tackling your next task. Backrest pressure and headrest are adjustable to suit each user's personal preference. A revolution in movement in the office.