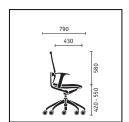

## open mind & open up

Vision. Transparency. Clear design. Concentrating on the essential, open mind motivates with exceptional freedom of movement. Lean back and relax. Correct posture is ensured by this aesthetically pleasing swivel chair. With its innovative backrest frame and highly flexible membrane covering in a refreshing range of colours. Unconstrained by time or place. Open to new tasks – **Place 2.5** 

Perfect form. Perfect ergonomics. open mind does not compromise. The high-quality backrest frame, formed as a single unit, lends this chair its distinctive design. Relaxed working and total freedom of movement are guaranteed by the "Similar" mechanism with its extra-large opening angle. The patented Sedo-Lift mechanism provides soft cushioning for all sizes of user, even in the lowest sitting position.