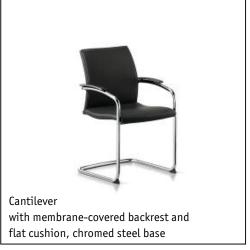

Work assistant. In an instant, the work assistant converts into a lectern. The ottoman is the ideal mobile legrest for a lying position. Perfect posture variation.

**Family.** With rest comes strength. With dialogue comes progress. The open up and open mind family helps team players to keep their cool. In every conference. In every meeting. Whether swivel chair or cantilever. Always. Resting against the flexible membrane or luxurious flat cushion upholstered in leather or fabric. Supreme sitting comfort. Exchanging ideas with transparency of vision.