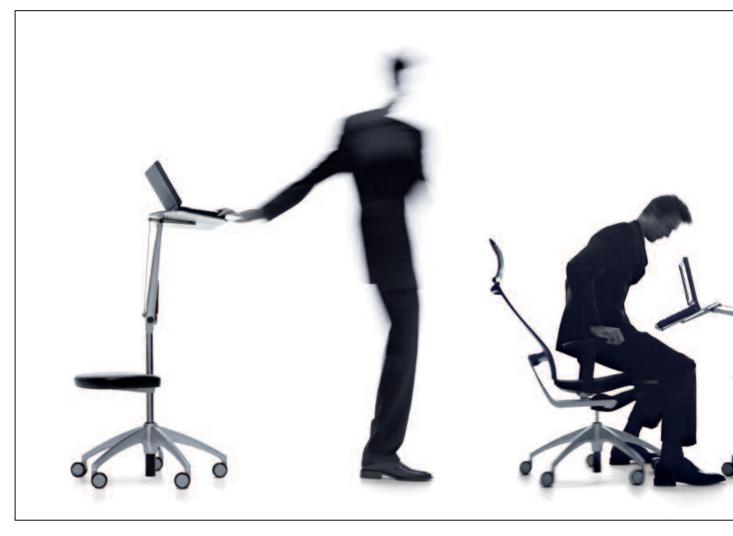

Work assistant. In an instant, the work assistant converts into a lectern. The ottoman is the ideal mobile legrest for a lying position. Perfect posture variation.

**Family.** With rest comes strength. With dialogue comes progress. The open up and open mind family helps team players to keep their cool. In every conference. In every meeting. Whether swivel chair or cantilever. Always. Resting against the flexible membrane or luxurious flat cushion upholstered in leather or fabric. Supreme sitting comfort. Exchanging ideas with transparency of vision.