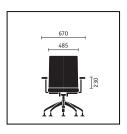

r and have received numerous awards: **Sedus open mind swivel chair** – iF design award (2003), red dot award for outstanding design quality (2003), Design Award of the Federal Republic of Germany (Commendation 2004). **Sedus open up swivel chair** – iF product design award (2001), red dot award for outstanding design quality (2001), NeoCon Silver Award USA (2001), GOOD DESIGN Award (2001), International Design Award Baden-Württemberg in Silver (2002), Design Award of the Federal Republic of Germany (Commendation 2002), Innovation Award Architecture and Office (2002). **Sedus open up work assistant** – International Design Award Baden-Württemberg in Silver (2003).











Ottoman with height-adjustable (from 380 to 500 mm) and swivelling legrest (630 x 330 mm), polished aluminium base



















Recyclability, quality and the timeless design of our products are a core component of the Sedus environmental protection philosophy:

www.sedus.com

|                                                                 | open mind | open up  | Conference<br>chair | Canti-<br>lever | Ottoman | Work<br>assistant |
|-----------------------------------------------------------------|-----------|----------|---------------------|-----------------|---------|-------------------|
| Seat mechanisms                                                 | open mma  | орсіі ир | Cildii              | tevei           | Ottoman | assistant         |
| "Similar" mechanism                                             | •         |          |                     |                 |         |