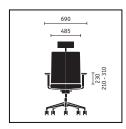

Perfect form. Perfect ergonomics. open mind does not compromise. The high-quality backrest frame, formed as a single unit, lends this chair its distinctive design. Relaxed working and total freedom of movement are guaranteed by the "Similar" mechanism with its extra-large opening angle. The patented Sedo-Lift mechanism provides soft cushioning for all sizes of user, even in the lowest sitting position.

Upright or horizontal – you decide which is your best working position. Thanks to the "Similar" mechanism, the backrest reclines to an angle of up to 45 degrees. Just right for relaxed working or for a reviving power nap before tackling your next task. Backrest pressure and headrest are adjustable to suit each user's personal preference. A revolution in movement in the office.