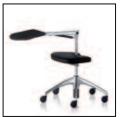

Work assistant. In an instant, the work assistant converts into a lectern. The ottoman is the ideal mobile legrest for a lying position. Perfect posture variation.

**Family.** With rest comes strength. With dialogue comes progress. The open up and open mind family helps team players to keep their cool. In every conference. In every meeting. Whether swivel chair or cantilever. Always. Resting against the flexible membrane or luxurious flat cushion upholstered in leather or fabric. Supreme sitting comfort. Exchanging ideas with transparency of vision.

Ottoman with height-adjustable (from 380 to 500 mm) and swivelling legrest (630 x 330 mm), polished aluminium base

Recyclability, quality and the timeless design of our products are a core component of the Sedus environmental protection philosophy: