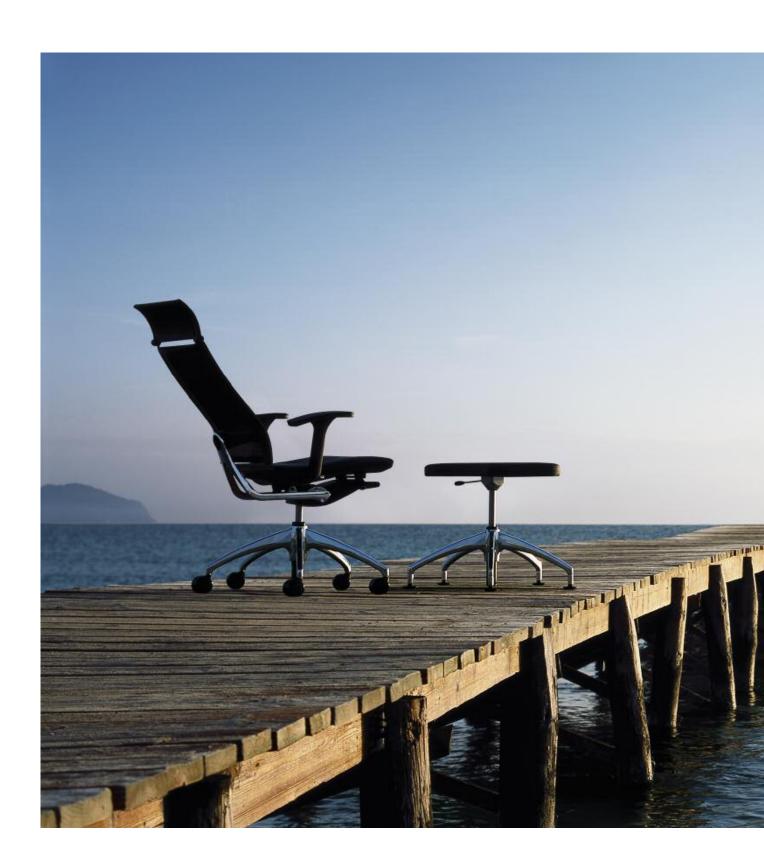

## open mind & open up

Vision. Transparency. Clear design. Concentrating on the essential, open mind motivates with exceptional freedom of movement. Lean back and relax. Correct posture is ensured by this aesthetically pleasing swivel chair. With its innovative backrest frame and highly flexible membrane covering in a refreshing range of colours. Unconstrained by time or place. Open to new tasks – **Place 2.5** 

Sliding seat. The seat has a 60 mm range of sliding adjustment. The patented system keeps the seat shell ideally positioned in relation to the backrest.

Motivation comes from being able to lean back and relax during a hard working day. Switch off and free up your thoughts – no problem when you have open up in the office. Whenever you need to clear your head. Sitting, standing, lying: this elegant office chair with integrated "Similar" and dorsokinetic mechanisms makes any position possible. Freedom of movement releases the mind. The perfect inspiration for efficient working – **Place 2.5** 

Ottoman with height-adjustable (from 380 to 500 mm) and swivelling legrest (630 x 330 mm), polished aluminium base

Recyclability, quality and the timeless design of our products are a core component of the Sedus environmental protection philosophy: