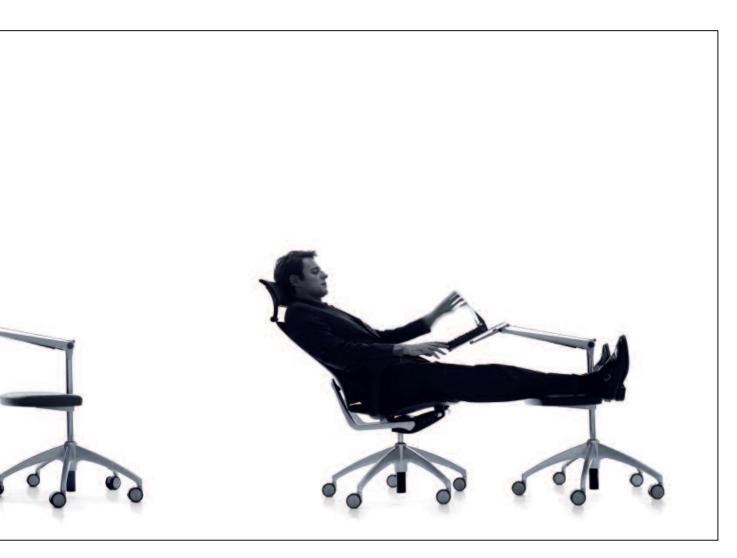

Sliding seat. The seat has a 60 mm range of sliding adjustment. The patented system keeps the seat shell ideally positioned in relation to the backrest.

Motivation comes from being able to lean back and relax during a hard working day. Switch off and free up your thoughts – no problem when you have open up in the office. Whenever you need to clear your head. Sitting, standing, lying: this elegant office chair with integrated "Similar" and dorsokinetic mechanisms makes any position possible. Freedom of movement releases the mind. The perfect inspiration for efficient working – **Place 2.5** 

Upright or horizontal – you decide which is your best working position. Thanks to the "Similar" mechanism, the backrest reclines to an angle of up to 45 degrees. Just right for relaxed working or for a reviving power nap before tackling your next task. Backrest pressure and headrest are adjustable to suit each user's personal preference. A revolution in movement in the office.

Work assistant. In an instant, the work assistant converts into a lectern. The ottoman is the ideal mobile legrest for a lying position. Perfect posture variation.

**Family.** With rest comes strength. With dialogue comes progress. The open up and open mind family helps team players to keep their cool. In every conference. In every meeting. Whether swivel chair or cantilever. Always. Resting against the flexible membrane or luxurious flat cushion upholstered in leather or fabric. Supreme sitting comfort. Exchanging ideas with transparency of vision.