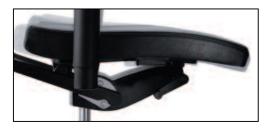

Sliding seat. The seat has a 60 mm range of sliding adjustment. The patented system keeps the seat shell ideally positioned in relation to the backrest.

Motivation comes from being able to lean back and relax during a hard working day. Switch off and free up your thoughts – no problem when you have open up in the office. Whenever you need to clear your head. Sitting, standing, lying: this elegant office chair with integrated "Similar" and dorsokinetic mechanisms makes any position possible. Freedom of movement releases the mind. The perfect inspiration for efficient working – **Place 2.5** 

Ottoman with height-adjustable (from 380 to 500 mm) and swivelling legrest (630 x 330 mm), polished aluminium base

Recyclability, quality and the timeless design of our products are a core component of the Sedus environmental protection philosophy: