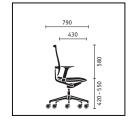

Sliding seat. The seat has a 60 mm range of sliding adjustment. The patented system keeps the seat shell ideally positioned in relation to the backrest.

Motivation comes from being able to lean back and relax during a hard working day. Switch off and free up your thoughts – no problem when you have open up in the office. Whenever you need to clear your head. Sitting, standing, lying: this elegant office chair with integrated "Similar" and dorsokinetic mechanisms makes any position possible. Freedom of movement releases the mind. The perfect inspiration for efficient working – **Place 2.5** 

Upright or horizontal – you decide which is your best working position. Thanks to the "Similar" mechanism, the backrest reclines to an angle of up to 45 degrees. Just right for relaxed working or for a reviving power nap before tackling your next task. Backrest pressure and headrest are adjustable to suit each user's personal preference. A revolution in movement in the office.