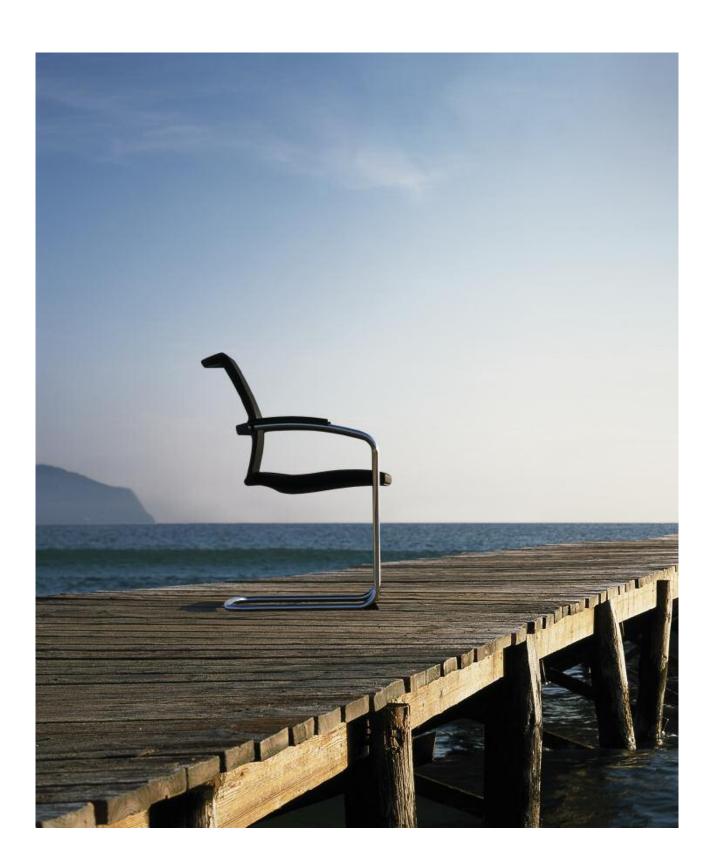

Work assistant. In an instant, the work assistant converts into a lectern. The ottoman is the ideal mobile legrest for a lying position. Perfect posture variation.

**Family.** With rest comes strength. With dialogue comes progress. The open up and open mind family helps team players to keep their cool. In every conference. In every meeting. Whether swivel chair or cantilever. Always. Resting against the flexible membrane or luxurious flat cushion upholstered in leather or fabric. Supreme sitting comfort. Exchanging ideas with transparency of vision.