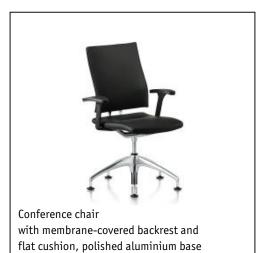

Work assistant. In an instant, the work assistant converts into a lectern. The ottoman is the ideal mobile legrest for a lying position. Perfect posture variation.

**Family.** With rest comes strength. With dialogue comes progress. The open up and open mind family helps team players to keep their cool. In every conference. In every meeting. Whether swivel chair or cantilever. Always. Resting against the flexible membrane or luxurious flat cushion upholstered in leather or fabric. Supreme sitting comfort. Exchanging ideas with transparency of vision.