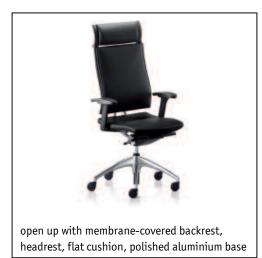

**Headrest.** The functional headrest is fully adjustable to suit your height and working posture.

Membrane. White, blue, green, orange, mid-grey or black: open mind brings a splash of colour to the office. Highly flexible. Transparent. Exciting.

**Backrest.** Freedom of movement. Freedom of design. With a range of membrane colours or fine fabric of leather upholstery pads, open up brings invigorating variety to any office.

adjustable strain-relief for the lower back. An optimal feature to keep you walking tall.

Work assistant. In an instant, the work assistant converts into a lectern. The ottoman is the ideal mobile legrest for a lying position. Perfect posture variation.

**Family.** With rest comes strength. With dialogue comes progress. The open up and open mind family helps team players to keep their cool. In every conference. In every meeting. Whether swivel chair or cantilever. Always. Resting against the flexible membrane or luxurious flat cushion upholstered in leather or fabric. Supreme sitting comfort. Exchanging ideas with transparency of vision.