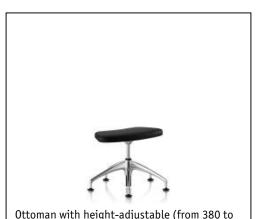

Work assistant. In an instant, the work assistant converts into a lectern. The ottoman is the ideal mobile legrest for a lying position. Perfect posture variation.

**Family.** With rest comes strength. With dialogue comes progress. The open up and open mind family helps team players to keep their cool. In every conference. In every meeting. Whether swivel chair or cantilever. Always. Resting against the flexible membrane or luxurious flat cushion upholstered in leather or fabric. Supreme sitting comfort. Exchanging ideas with transparency of vision.

Ottoman with height-adjustable (from 380 to 500 mm) and swivelling legrest (630 x 330 mm), polished aluminium base

Recyclability, quality and the timeless design of our products are a core component of the Sedus environmental protection philosophy: