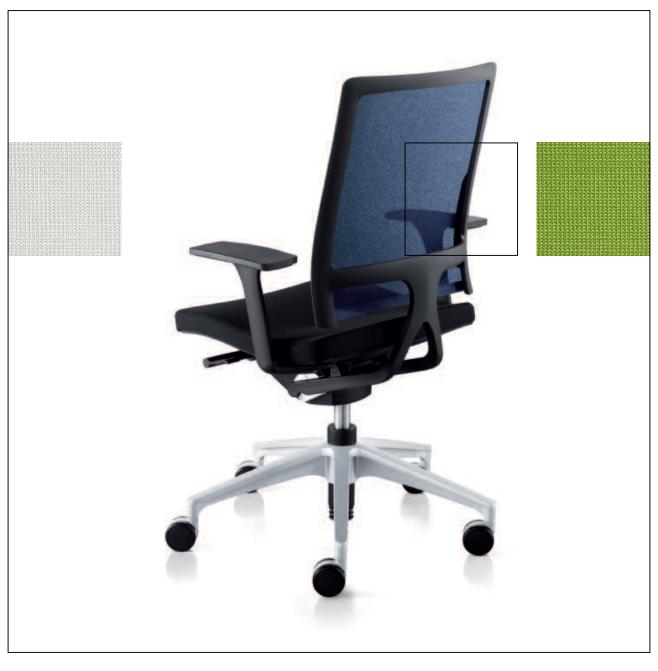

**Headrest.** The functional headrest is fully adjustable to suit your height and working posture.

Membrane. White, blue, green, orange, mid-grey or black: open mind brings a splash of colour to the office. Highly flexible. Transparent. Exciting.

**Backrest.** Freedom of movement. Freedom of design. With a range of membrane colours or fine fabric of leather upholstery pads, open up brings invigorating variety to any office.

adjustable strain-relief for the lower back. An optimal feature to keep you walking tall.