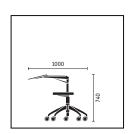

d have received numerous awards: **Sedus open mind swivel chair** – iF design award (2003), red dot award for outstanding design quality (2003), Design Award of the Federal Republic of Germany (Commendation 2004). **Sedus open up swivel chair** – iF product design award (2001), red dot award for outstanding design quality (2001), NeoCon Silver Award USA (2001), GOOD DESIGN Award (2001), International Design Award Baden-Württemberg in Silver (2002), Design Award of the Federal Republic of Germany (Commendation 2002), Innovation Award Architecture and Office (2002). **Sedus open up work assistant** – International Design Award Baden-Württemberg in Silver (2003).











Ottoman with height-adjustable (from 380 to 500 mm) and swivelling legrest (630 x 330 mm), polished aluminium base



















Recyclability, quality and the timeless design of our products are a core component of the Sedus environmental protection philosophy:

www.sedus.com

|                                                                 | open mind | open up  | Conference<br>chair | Canti-<br>lever | Ottoman | Work<br>assistant |
|-----------------------------------------------------------------|-----------|----------|---------------------|-----------------|---------|-------------------|
| Seat mechanisms                                                 | open mma  | орсіі ир | Cildii              | tevei           | Ottoman | assistant         |
| "Similar" mechanism                                             | •         |          |                     |                 |         |