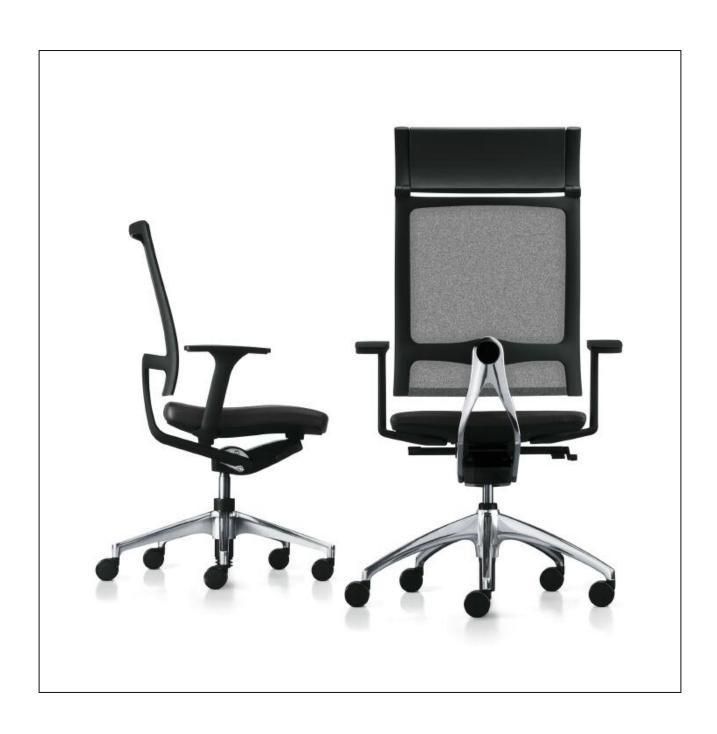

Perfect form. Perfect ergonomics. open mind does not compromise. The high-quality backrest frame, formed as a single unit, lends this chair its distinctive design. Relaxed working and total freedom of movement are guaranteed by the "Similar" mechanism with its extra-large opening angle. The patented Sedo-Lift mechanism provides soft cushioning for all sizes of user, even in the lowest sitting position.

**Headrest.** The functional headrest is fully adjustable to suit your height and working posture.

Membrane. White, blue, green, orange, mid-grey or black: open mind brings a splash of colour to the office. Highly flexible. Transparent. Exciting.

**3D** armrests. Comfort that adapts. In every direction. In a choice of plastic, leather, gel or Soft-touch.

Lumbar support. With a 100 mm range of height adjustment, the optional lumbar support relieves strain on your lower back. Relaxed working means efficient working.

Upright or horizontal – you decide which is your best working position. Thanks to the "Similar" mechanism, the backrest reclines to an angle of up to 45 degrees. Just right for relaxed working or for a reviving power nap before tackling your next task. Backrest pressure and headrest are adjustable to suit each user's personal preference. A revolution in movement in the office.

**Backrest.** Freedom of movement. Freedom of design. With a range of membrane colours or fine fabric of leather upholstery pads, open up brings invigorating variety to any office.

adjustable strain-relief for the lower back. An optimal feature to keep you walking tall.