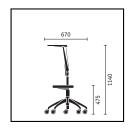

## open mind & open up

Vision. Transparency. Clear design. Concentrating on the essential, open mind motivates with exceptional freedom of movement. Lean back and relax. Correct posture is ensured by this aesthetically pleasing swivel chair. With its innovative backrest frame and highly flexible membrane covering in a refreshing range of colours. Unconstrained by time or place. Open to new tasks – **Place 2.5** 

Perfect form. Perfect ergonomics. open mind does not compromise. The high-quality backrest frame, formed as a single unit, lends this chair its distinctive design. Relaxed working and total freedom of movement are guaranteed by the "Similar" mechanism with its extra-large opening angle. The patented Sedo-Lift mechanism provides soft cushioning for all sizes of user, even in the lowest sitting position.