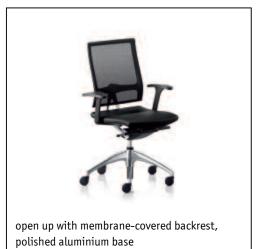

## open mind & open up

Vision. Transparency. Clear design. Concentrating on the essential, open mind motivates with exceptional freedom of movement. Lean back and relax. Correct posture is ensured by this aesthetically pleasing swivel chair. With its innovative backrest frame and highly flexible membrane covering in a refreshing range of colours. Unconstrained by time or place. Open to new tasks – **Place 2.5** 

Perfect form. Perfect ergonomics. open mind does not compromise. The high-quality backrest frame, formed as a single unit, lends this chair its distinctive design. Relaxed working and total freedom of movement are guaranteed by the "Similar" mechanism with its extra-large opening angle. The patented Sedo-Lift mechanism provides soft cushioning for all sizes of user, even in the lowest sitting position.

**Headrest.** The functional headrest is fully adjustable to suit your height and working posture.

Membrane. White, blue, green, orange, mid-grey or black: open mind brings a splash of colour to the office. Highly flexible. Transparent. Exciting.

**Backrest.** Freedom of movement. Freedom of design. With a range of membrane colours or fine fabric of leather upholstery pads, open up brings invigorating variety to any office.

adjustable strain-relief for the lower back. An optimal feature to keep you walking tall.