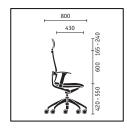

Sliding seat. The seat has a 60 mm range of sliding adjustment. The patented system keeps the seat shell ideally positioned in relation to the backrest.

Motivation comes from being able to lean back and relax during a hard working day. Switch off and free up your thoughts – no problem when you have open up in the office. Whenever you need to clear your head. Sitting, standing, lying: this elegant office chair with integrated "Similar" and dorsokinetic mechanisms makes any position possible. Freedom of movement releases the mind. The perfect inspiration for efficient working – **Place 2.5** 

Upright or horizontal – you decide which is your best working position. Thanks to the "Similar" mechanism, the backrest reclines to an angle of up to 45 degrees. Just right for relaxed working or for a reviving power nap before tackling your next task. Backrest pressure and headrest are adjustable to suit each user's personal preference. A revolution in movement in the office.