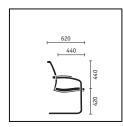

Work assistant. In an instant, the work assistant converts into a lectern. The ottoman is the ideal mobile legrest for a lying position. Perfect posture variation.

**Family.** With rest comes strength. With dialogue comes progress. The open up and open mind family helps team players to keep their cool. In every conference. In every meeting. Whether swivel chair or cantilever. Always. Resting against the flexible membrane or luxurious flat cushion upholstered in leather or fabric. Supreme sitting comfort. Exchanging ideas with transparency of vision.