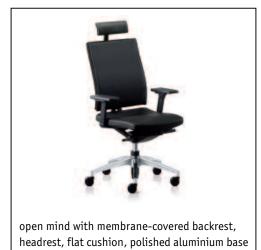

**Headrest.** The functional headrest is fully adjustable to suit your height and working posture.

Membrane. White, blue, green, orange, mid-grey or black: open mind brings a splash of colour to the office. Highly flexible. Transparent. Exciting.

Upright or horizontal – you decide which is your best working position. Thanks to the "Similar" mechanism, the backrest reclines to an angle of up to 45 degrees. Just right for relaxed working or for a reviving power nap before tackling your next task. Backrest pressure and headrest are adjustable to suit each user's personal preference. A revolution in movement in the office.