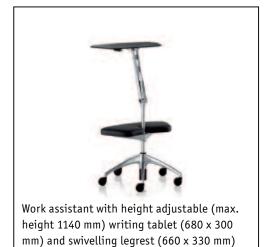

Work assistant. In an instant, the work assistant converts into a lectern. The ottoman is the ideal mobile legrest for a lying position. Perfect posture variation.

**Family.** With rest comes strength. With dialogue comes progress. The open up and open mind family helps team players to keep their cool. In every conference. In every meeting. Whether swivel chair or cantilever. Always. Resting against the flexible membrane or luxurious flat cushion upholstered in leather or fabric. Supreme sitting comfort. Exchanging ideas with transparency of vision.