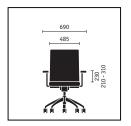

Perfect form. Perfect ergonomics. open mind does not compromise. The high-quality backrest frame, formed as a single unit, lends this chair its distinctive design. Relaxed working and total freedom of movement are guaranteed by the "Similar" mechanism with its extra-large opening angle. The patented Sedo-Lift mechanism provides soft cushioning for all sizes of user, even in the lowest sitting position.

Upright or horizontal – you decide which is your best working position. Thanks to the "Similar" mechanism, the backrest reclines to an angle of up to 45 degrees. Just right for relaxed working or for a reviving power nap before tackling your next task. Backrest pressure and headrest are adjustable to suit each user's personal preference. A revolution in movement in the office.