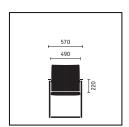

and have received numerous awards: **Sedus open mind swivel chair** – iF design award (2003), red dot award for outstanding design quality (2003), Design Award of the Federal Republic of Germany (Commendation 2004). **Sedus open up swivel chair** – iF product design award (2001), red dot award for outstanding design quality (2001), NeoCon Silver Award USA (2001), GOOD DESIGN Award (2001), International Design Award Baden-Württemberg in Silver (2002), Design Award of the Federal Republic of Germany (Commendation 2002), Innovation Award Architecture and Office (2002). **Sedus open up work assistant** – International Design Award Baden-Württemberg in Silver (2003).











Ottoman with height-adjustable (from 380 to 500 mm) and swivelling legrest (630 x 330 mm), polished aluminium base



















Recyclability, quality and the timeless design of our products are a core component of the Sedus environmental protection philosophy:

www.sedus.com

|                                                                 | open mind | open up  | Conference<br>chair | Canti-<br>lever | Ottoman | Work<br>assistant |
|-----------------------------------------------------------------|-----------|----------|---------------------|-----------------|---------|-------------------|
| Seat mechanisms                                                 | open mma  | орсіі ир | Cildii              | tevei           | Ottoman | assistant         |
| "Similar" mechanism                                             | •         |          |                     |                 |         |