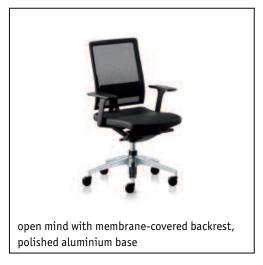

## open mind & open up

Vision. Transparency. Clear design. Concentrating on the essential, open mind motivates with exceptional freedom of movement. Lean back and relax. Correct posture is ensured by this aesthetically pleasing swivel chair. With its innovative backrest frame and highly flexible membrane covering in a refreshing range of colours. Unconstrained by time or place. Open to new tasks – **Place 2.5** 

Perfect form. Perfect ergonomics. open mind does not compromise. The high-quality backrest frame, formed as a single unit, lends this chair its distinctive design. Relaxed working and total freedom of movement are guaranteed by the "Similar" mechanism with its extra-large opening angle. The patented Sedo-Lift mechanism provides soft cushioning for all sizes of user, even in the lowest sitting position.

**Backrest.** Freedom of movement. Freedom of design. With a range of membrane colours or fine fabric of leather upholstery pads, open up brings invigorating variety to any office.

adjustable strain-relief for the lower back. An optimal feature to keep you walking tall.