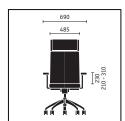

Ottoman with height-adjustable (from 380 to 500 mm) and swivelling legrest (630 x 330 mm), polished aluminium base

Recyclability, quality and the timeless design of our products are a core component of the Sedus environmental protection philosophy: