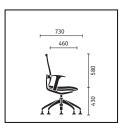

## open mind & open up

Vision. Transparency. Clear design. Concentrating on the essential, open mind motivates with exceptional freedom of movement. Lean back and relax. Correct posture is ensured by this aesthetically pleasing swivel chair. With its innovative backrest frame and highly flexible membrane covering in a refreshing range of colours. Unconstrained by time or place. Open to new tasks – **Place 2.5** 

Perfect form. Perfect ergonomics. open mind does not compromise. The high-quality backrest frame, formed as a single unit, lends this chair its distinctive design. Relaxed working and total freedom of movement are guaranteed by the "Similar" mechanism with its extra-large opening angle. The patented Sedo-Lift mechanism provides soft cushioning for all sizes of user, even in the lowest sitting position.