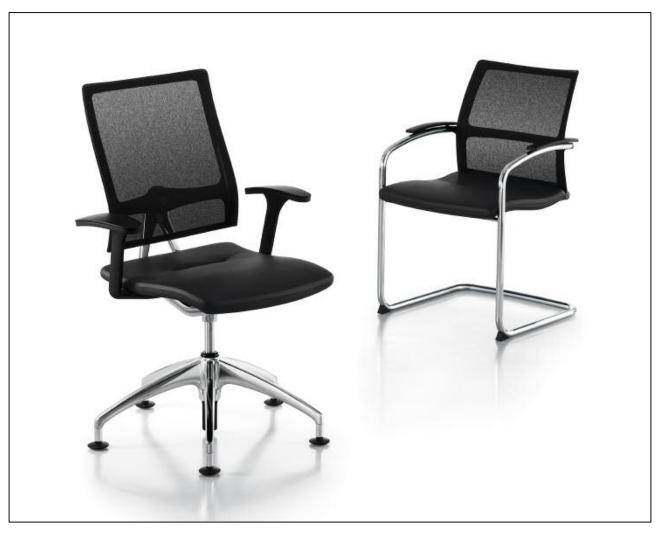

Perfect form. Perfect ergonomics. open mind does not compromise. The high-quality backrest frame, formed as a single unit, lends this chair its distinctive design. Relaxed working and total freedom of movement are guaranteed by the "Similar" mechanism with its extra-large opening angle. The patented Sedo-Lift mechanism provides soft cushioning for all sizes of user, even in the lowest sitting position.

Upright or horizontal – you decide which is your best working position. Thanks to the "Similar" mechanism, the backrest reclines to an angle of up to 45 degrees. Just right for relaxed working or for a reviving power nap before tackling your next task. Backrest pressure and headrest are adjustable to suit each user's personal preference. A revolution in movement in the office.

Work assistant. In an instant, the work assistant converts into a lectern. The ottoman is the ideal mobile legrest for a lying position. Perfect posture variation.

**Family.** With rest comes strength. With dialogue comes progress. The open up and open mind family helps team players to keep their cool. In every conference. In every meeting. Whether swivel chair or cantilever. Always. Resting against the flexible membrane or luxurious flat cushion upholstered in leather or fabric. Supreme sitting comfort. Exchanging ideas with transparency of vision.