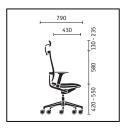

Sliding seat. The seat has a 60 mm range of sliding adjustment. The patented system keeps the seat shell ideally positioned in relation to the backrest.

Motivation comes from being able to lean back and relax during a hard working day. Switch off and free up your thoughts – no problem when you have open up in the office. Whenever you need to clear your head. Sitting, standing, lying: this elegant office chair with integrated "Similar" and dorsokinetic mechanisms makes any position possible. Freedom of movement releases the mind. The perfect inspiration for efficient working – **Place 2.5** 

Upright or horizontal – you decide which is your best working position. Thanks to the "Similar" mechanism, the backrest reclines to an angle of up to 45 degrees. Just right for relaxed working or for a reviving power nap before tackling your next task. Backrest pressure and headrest are adjustable to suit each user's personal preference. A revolution in movement in the office.