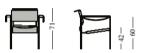

## outdoor lounge chair 209 design Giandomenico Belotti

Stacking armchair for outdoor use, with structure in anthracite stove enamelled steel with galvanic treatment or brushed stainless steel; seat and back in polyester mesh, washing machine 30°C.