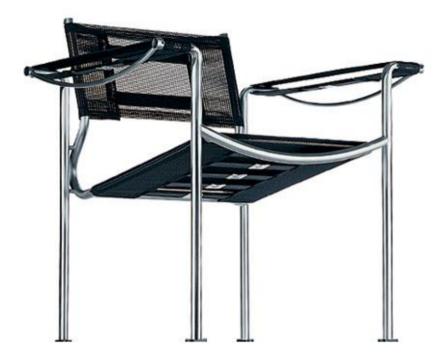

## outdoor lounge chair 209 design Giandomenico Belotti

Stacking armchair for outdoor use, with structure in anthracite stove enamelled steel with galvanic treatment or brushed stainless steel; seat and back in polyester mesh, washing machine 30°C.