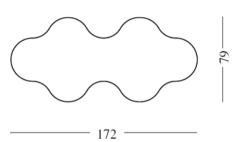

## layout A+C design Michele De Lucchi

Storage system height 199,5 cm in anodised or stove enamelled aluminium, with 4 doors and 8 shelves in MDF. Shelves, base, internal top in lacquered MDF. Leading structure and doors in extruded aluminium. Doors with anti-dust rubber trimming and guided opening-closing system.