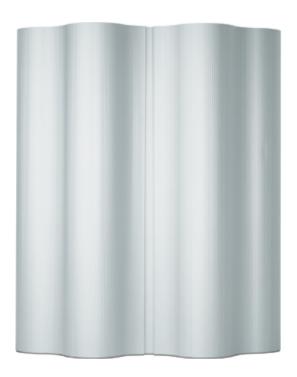

## layout A+C design Michele De Lucchi

Storage system height 199,5 cm in anodised or stove enamelled aluminium, with 4 doors and 8 shelves in MDF. Shelves, base, internal top in lacquered MDF. Leading structure and doors in extruded aluminium. Doors with anti-dust rubber trimming and guided opening-closing system.