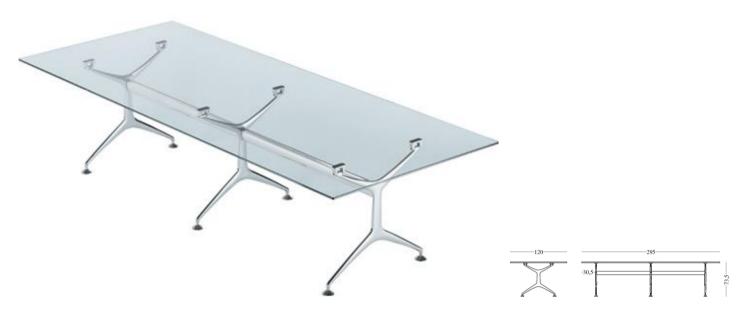

## frametable 496\_295XL design Alberto Meda

Fixed table with structure composed die-cast aluminium elements, with stove enamelled or polished finish. Top in aluminium alloy panel edged with polycarbonate sheet, laminate in various colours, wenge or whitened oak veneered, or transpared tempered glass.