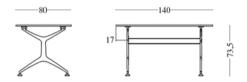

## frametable 496\_140 design Alberto Meda

Fixed table with structure composed of die-cast aluminium elements, with stove enamelled or polished finish. Top in aluminium alloy panel edged with polycarbonate sheet, laminate in various colours, wenge or whitened oak veneered, or transpared tempered glass.