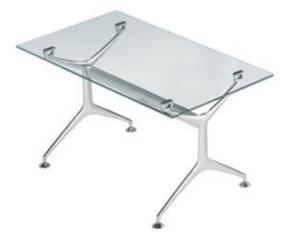

## frametable 496\_140 design Alberto Meda

Fixed table with structure composed of die-cast aluminium elements, with stove enamelled or polished finish. Top in aluminium alloy panel edged with polycarbonate sheet, laminate in various colours, wenge or whitened oak veneered, or transpared tempered glass.