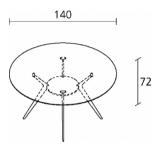

## biplane ø140 403 design Alberto Meda

Round table with structure comprised of 4 legs in die-cast aluminium with painted or polished finishes, connected by a shelf. Top available in oak veneered plywood with solid edge, thickness 15mm, "LG HI MACS®" natural acrylic stone, thickness 15mm. Shelf available in oak veneered plywood, thickness 15mm or "LG Hi MACS®" natural acrylic stone, thickness 15mm.