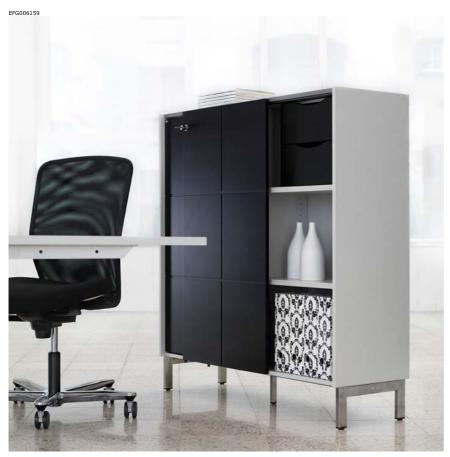

## Cupboard with sliding doors

EFG storage range is flexible and functional. It's modular and adaptable. Cupboard with sliding, lockable doors in various finishes. The width is 1200 mm and the cupboards are available in three different heights. Stable and durable construction. The cupboards are based on international A4 standards and are a part of the EFG Storage range.

## **Product info**

- Frame in natural birch and beech, stained beech or MFC
- Back in MFC or lacquered.
- Front in natural birch and beech, stained beech, MFC, lacquered or glass.
- Dark grey plinth as standard, with height adjustment for uneven floors.
- Adjustable shelves (some construction shelves).
- · Lock with foldable key.
- Cupboard with veneered front or front in MFC is delivered with finger pulls as standard. Handles (A and D) lacquered in black structure (24), dark grey metallic structure (26) or chrome (90). Cupboard with lacquered front or cupboard with glass doors with lacquered frame has no handles.
- Additional: wood patterned plinth, leg frame, wheel frame (for maximum 3 A4) and additional shelf.
- Inserts: pull out base, drawer set, stationery tray set, book supports, letterholder, clothes hanger and handle.
- The products are delivered assembled.
- Guarantee: 5 years liability for defects resulting from faulty design, materials or workmanship.
- Tested according to: EN 14073-2, EN 14073-3, EN 1404 and partly ISO 7170.