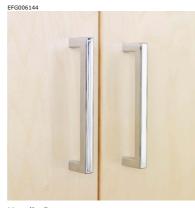

## **Product info**

- Frame in natural birch and beech, stained beech or MFC
- Back in MFC or lacquered.
- Front in natural birch and beech, stained beech, MFC, lacquered or glass.
- Dark grey plinth as standard, with height adjustment for uneven floors.
- Adjustable shelves (some construction shelves).
- · Lock with foldable key.
- Cupboard with veneered front or front in MFC is delivered with finger pulls as standard. Handles (A and D) lacquered in black structure (24), dark grey metallic structure (26) or chrome (90). Cupboard with lacquered front or cupboard with glass doors with lacquered frame has no handles.
- Additional: wood patterned plinth, leg frame, wheel frame (for maximum 3 A4) and additional shelf.
- Inserts: pull out base, drawer set, stationery tray set, book supports, letterholder, clothes hanger and handle.
- The products are delivered assembled.
- Guarantee: 5 years liability for defects resulting from faulty design, materials or workmanship.
- Tested according to: EN 14073-2, EN 14073-3, EN 1404 and partly ISO 7170.

E30F34-cupboard with 2 sliding doors.

Wood patterned plinth

Handle A

Leg frame

Handle D

E30F22-cupboard with 1 sliding door.

E30F24-lacquered doors. E30F22-glass door with lacquered frame.

Wheel frame (for maximum 3 A4).