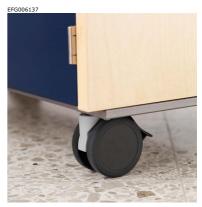

E30F34-cupboard with 2 sliding doors.

Wood patterned plinth

Handle A

Leg frame

Handle D

E30F22-cupboard with 1 sliding door.

E30F24-lacquered doors. E30F22-glass door with lacquered frame.

Wheel frame (for maximum 3 A4).