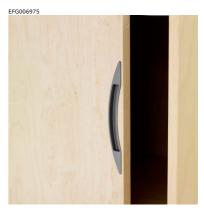

## **Product info**

- Frame in natural birch and beech, stained beech or MFC
- Back in MFC or lacquered.
- Front in natural birch and beech, stained beech, MFC, lacquered or glass.
- Dark grey plinth as standard, with height adjustment for uneven floors.
- Adjustable shelves (some construction shelves).
- · Lock with foldable key.
- Cupboard with veneered front or front in MFC is delivered with finger pulls as standard. Handles (A and D) lacquered in black structure (24), dark grey metallic structure (26) or chrome (90). Cupboard with lacquered front or cupboard with glass doors with lacquered frame has no handles.
- Additional: wood patterned plinth, leg frame, wheel frame (for maximum 3 A4) and additional shelf.
- Inserts: pull out base, drawer set, stationery tray set, book supports, letterholder, clothes hanger and handle.
- The products are delivered assembled.
- Guarantee: 5 years liability for defects resulting from faulty design, materials or workmanship.
- Tested according to: EN 14073-2, EN 14073-3, EN 1404 and partly ISO 7170.

E30F34-cupboard with 2 sliding doors.

Wood patterned plinth

Handle A

Leg frame

Handle D

E30F22-cupboard with 1 sliding door.

E30F24-lacquered doors. E30F22-glass door with lacquered frame.

Wheel frame (for maximum 3 A4).