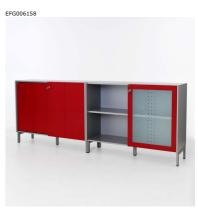

## Cupboard with sliding doors

EFG storage range is flexible and functional. It's modular and adaptable. Cupboard with sliding, lockable doors in various finishes. The width is 1200 mm and the cupboards are available in three different heights. Stable and durable construction. The cupboards are based on international A4 standards and are a part of the EFG Storage range.

E30F34-cupboard with 2 sliding doors.

Wood patterned plinth

Handle A

Leg frame

Handle D

E30F22-cupboard with 1 sliding door.

E30F24-lacquered doors. E30F22-glass door with lacquered frame.

Wheel frame (for maximum 3 A4).