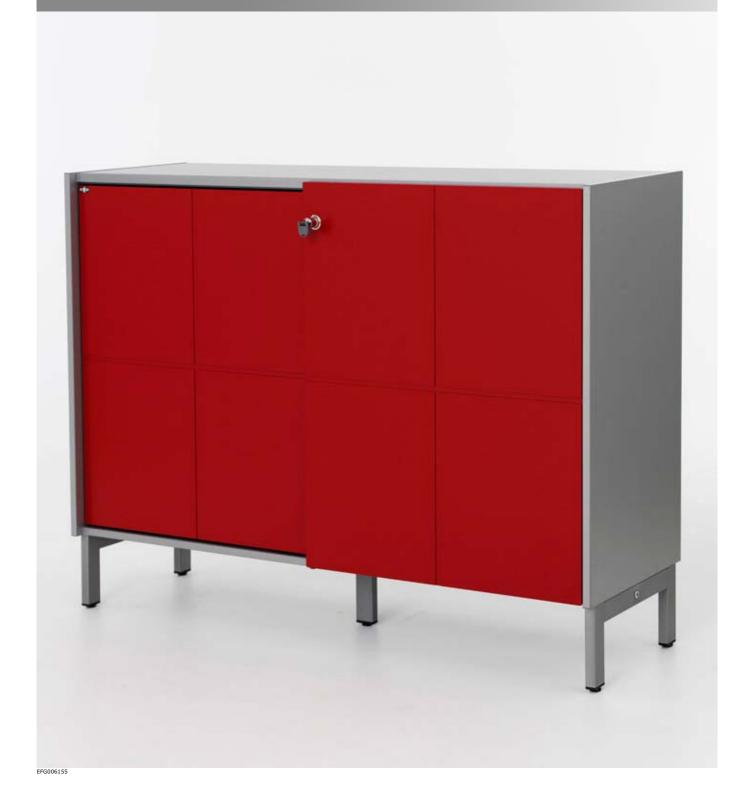

## Cupboard with sliding doors

EFG storage range is flexible and functional. It's modular and adaptable. Cupboard with sliding, lockable doors in various finishes. The width is 1200 mm and the cupboards are available in three different heights. Stable and durable construction. The cupboards are based on international A4 standards and are a part of the EFG Storage range.

E30F34-cupboard with 2 sliding doors.

Wood patterned plinth

Handle A

Leg frame

Handle D

E30F22-cupboard with 1 sliding door.

E30F24-lacquered doors. E30F22-glass door with lacquered frame.

Wheel frame (for maximum 3 A4).