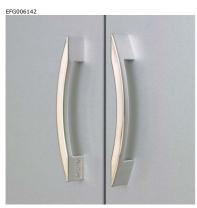

## **Product info**

- Frame in natural birch and beech, stained beech or MFC
- Back in MFC or lacquered.
- Front in natural birch and beech, stained beech, MFC, lacquered or glass.
- Dark grey plinth as standard, with height adjustment for uneven floors.
- Adjustable shelves (some construction shelves).
- · Lock with foldable key.
- Cupboard with veneered front or front in MFC is delivered with finger pulls as standard. Handles (A and D) lacquered in black structure (24), dark grey metallic structure (26) or chrome (90). Cupboard with lacquered front or cupboard with glass doors with lacquered frame has no handles.
- Additional: wood patterned plinth, leg frame, wheel frame (for maximum 3 A4) and additional shelf.
- Inserts: pull out base, drawer set, stationery tray set, book supports, letterholder, clothes hanger and handle.
- The products are delivered assembled.
- Guarantee: 5 years liability for defects resulting from faulty design, materials or workmanship.
- Tested according to: EN 14073-2, EN 14073-3, EN 1404 and partly ISO 7170.

E30F34-cupboard with 2 sliding doors.

Wood patterned plinth

Handle A

Leg frame

Handle D

E30F22-cupboard with 1 sliding door.

E30F24-lacquered doors. E30F22-glass door with lacquered frame.

Wheel frame (for maximum 3 A4).