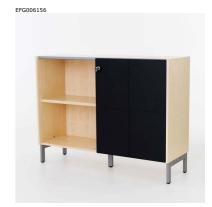

## Cupboard with sliding doors

EFG storage range is flexible and functional. It's modular and adaptable. Cupboard with sliding, lockable doors in various finishes. The width is 1200 mm and the cupboards are available in three different heights. Stable and durable construction. The cupboards are based on international A4 standards and are a part of the EFG Storage range.

E30F34-cupboard with 2 sliding doors.

Wood patterned plinth

Handle A

Leg frame

Handle D

E30F22-cupboard with 1 sliding door.

E30F24-lacquered doors. E30F22-glass door with lacquered frame.

Wheel frame (for maximum 3 A4).