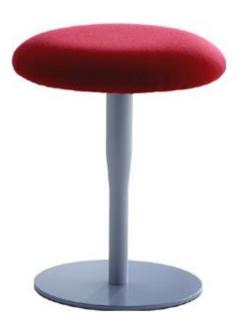

## atlas stool 750 design Jasper Morrison

Stool with stove enamelled steel base plate finished in matt metallic grey, leg in conic stove enamelled steel finished in textured matt metallic grey; swivel seat in plywood and expanded polyurethane upholstered with 'panno'.