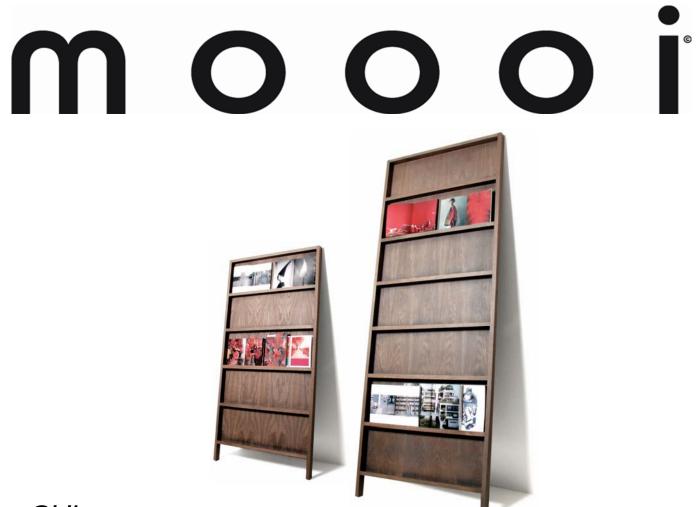

# **Oblique**

Make this the mood board of your lifestyle. Display all your favorite publications, company magazines, booklets, guides or photos in the chicest way possible.

| Designer<br>Year of design | Marcel Wanders<br>2002                 |         |
|----------------------------|----------------------------------------|---------|
| Material                   | Solid Oak and MDF                      |         |
| Additional                 | Indoor use only                        |         |
| Product Codes              | Moooi, accessories, oblique small, oak | MOAOOSO |
|                            | Moooi, accessories, oblique big, oak,  | MOAOOBO |
|                            | Moooi, accessories, oblique small, MDF | MOAOOSM |
|                            | Moooi, accessories, oblique big, MDF   | MOAOOBM |
|                            |                                        |         |

Detailing

Each shelf has a lipped edge to prevent items falling.

**MOO** 