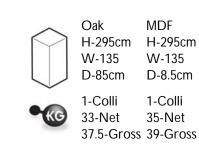

### Packaging

 Oak
 MDF

 H-219cm
 H-219cm

 W-114cm
 W-114cm

 D-8.5cm
 D-85cm

 1-Colli
 1-Colli

 26,5-Net
 28-Net

 28-Gross
 39,5-Gross