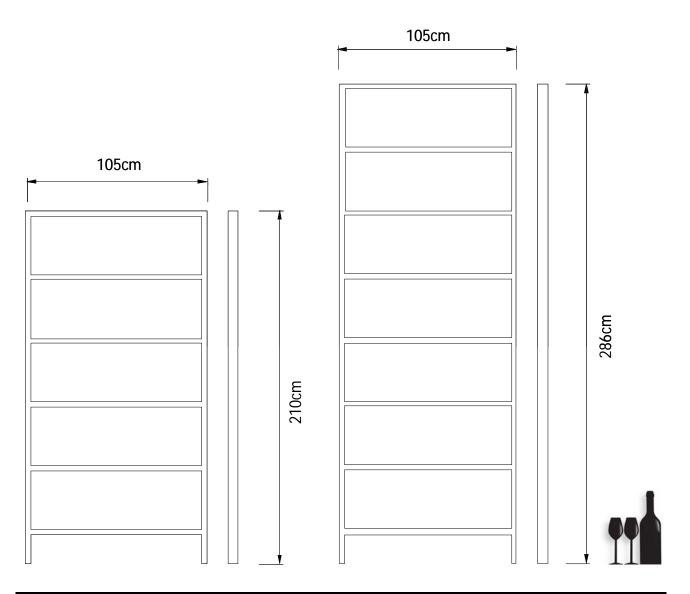

#### Main dimensions

# Technical

When positioning the Oblique, ensure that you leave sufficient distance from the wall in relation to the height. Moooi recommends allowing a distance from the wall to the feet that is 1/5th of the height of the Oblique.