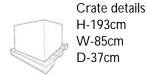

# Frame Mirror

Mirror mirror on the wall, who is the moooooiest one of all.

**Designer** Marcel Wanders

Year of design 2005

Material Anodized Aluminium

Additional Frame mirror can be mounted horizontally or vertically.

Product CodesMoooi,accessories, frame mirror, blackMOAFM-----B

## Detailing



This is the profile of the frame. The frame accommodates the connection set within it's profile. For more information regarding the assembly and connection please see the user manual. For further assistance please contact your nearest agent.

#### Colour



Black

#### Main dimensions



## Technical

Although the Frame Mirror is manufacturered in Aluminium it is still difficult to handle due to it's very large size and may require two people to assemble.

## Packaging





1-Colli 35,3-Net 74-Gross

#### Photography



Photography by Nicole Marnati

Moooi presentation, Salone del Mobile. 2008

## Cleaning Instructions

Frame Mirror should be cleaned easily with a multi-purpose cleaning fluid, a damp cloth and a second cloth to wipe dry. Most household cleaning fluids will work effectively at removing grease and tough stains from the surface. Be sure not to use abrasive cloths or abrasive cleaning fluids. Always read the label of any cleaning products you intend to use on or near any item from the Moooi collection. For further information about this product or cleaning instructions please contact your nearest Moooi agent or dealer located via our website.