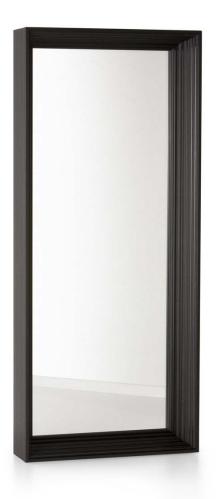

# Frame Mirror

Mirror mirror on the wall, who is the moooooiest one of all.

**Designer** Marcel Wanders

Year of design 2005

Material Anodized Aluminium

Additional Frame mirror can be mounted horizontally or vertically.

#### Colour

Black