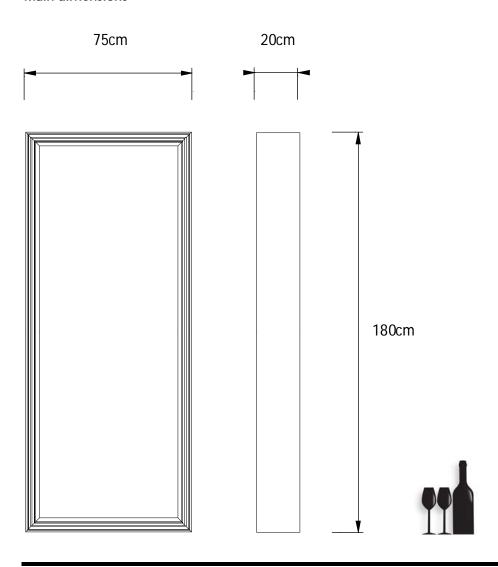

# Frame Mirror

Mirror mirror on the wall, who is the moooooiest one of all.

**Designer** Marcel Wanders

Year of design 2005

Material Anodized Aluminium

Additional Frame mirror can be mounted horizontally or vertically.

Product CodesMoooi,accessories, frame mirror, blackMOAFM-----B

## Detailing



This is the profile of the frame. The frame accommodates the connection set within it's profile. For more information regarding the assembly and connection please see the user manual. For further assistance please contact your nearest agent.

#### Colour



Black

#### Main dimensions



## Technical

Although the Frame Mirror is manufacturered in Aluminium it is still difficult to handle due to it's very large size and may require two people to assemble.

## Packaging





1-Colli 35,3-Net 74-Gross

#### Photography



Photography by Nicole Marnati

Moooi presentation, Salone del Mobile. 2008

## Cleaning Instructions

Frame Mirror should be cleaned easily with a multi-purpose cleaning fluid, a damp cloth and a second cloth to wipe dry. Most household cleaning fluids will work effectively at removing grease and tough stains from the surface. Be sure not to use abrasive cloths or abrasive cleaning fluids. Always read the label of any cleaning products you intend to use on or near any item from the Moooi collection. For further information about this product or cleaning i