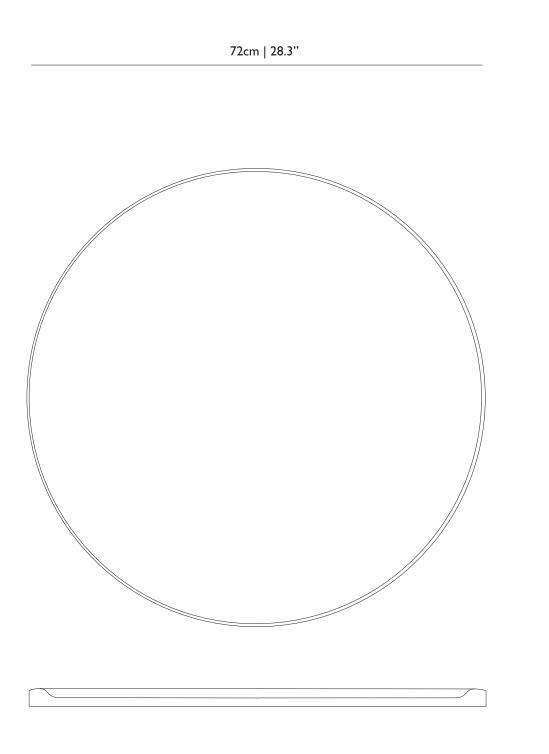

## moooi°



### **Container Bowl Top**

An superb addition for the Container Bowl. The Container Bowl Top provides a good sized surface and generous storage inside the bowl.

DesignerMarcel WandersYear of design2007MaterialABSAdditionalIndoor and outdoor use.

www.moooi.com

# moooi°

### Colour

White Black

### Packaging

H 77 cm | 30.3" W 77 cm | 30.3" L 2,5 cm | 1"

Weight including packaging: 5,2 KG | 11,5 lb Net product weight: 3,7 KG | 8,2 lb

### **Cleaning Instructions**

Cleaning ABS: any household cleaning liquid can be used in combination with a soft cloth, but avoid abrasive cleaner. For tough stains PVC cleaner is advised. ABS is resistant to most common household chemicals.

### **moooi**

### Main dimensions



2cm | 0.8"