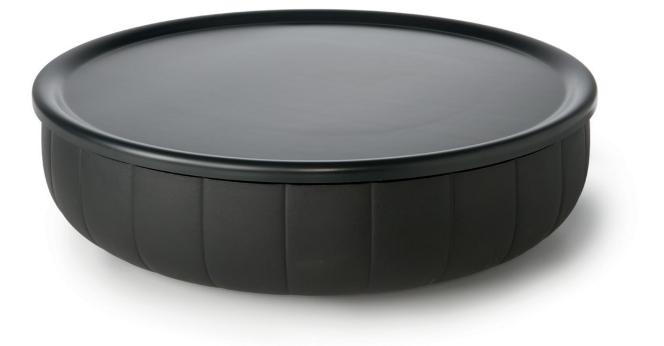

### **Container Bowl Top**

An superb addition for the Container Bowl. The Container Bowl Top provides a good sized surface and generous storage inside the bowl.

DesignerMarcel WandersYear of design2007MaterialABSAdditionalIndoor and outdoor use.