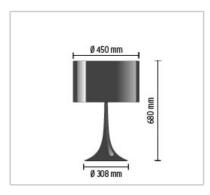

## **SPUN LIGHT T2**

| Mounting                              | : Table                                                                                                                                                                                                                                                                                                                                                                                  |  |
|---------------------------------------|------------------------------------------------------------------------------------------------------------------------------------------------------------------------------------------------------------------------------------------------------------------------------------------------------------------------------------------------------------------------------------------|--|
| Lamps description                     | : 1 x MAX 230W E27 HSGS/F                                                                                                                                                                                                                                                                                                                                                                |  |
| Environment                           | : Indoor                                                                                                                                                                                                                                                                                                                                                                                 |  |
| Finish                                | : Aluminum, Dark brown, Shiny black, Shiny white                                                                                                                                                                                                                                                                                                                                         |  |
| Technical description                 | : Table/desk lamp providing diffused light. Spun<br>metal frame and diffuser, die-cast aluminum<br>diffuser support arms and lampholder support,<br>painted in the colors indicated below. White,<br>injection-molded polycarbonate diffuser<br>supports. Sandblasted pressed glass upper<br>diffuser screen. On the cable there is the<br>electronic dimmer which allows the regulation |  |
| ELECTRICAL                            | of light brightness.                                                                                                                                                                                                                                                                                                                                                                     |  |
| Emergency                             | : Without                                                                                                                                                                                                                                                                                                                                                                                |  |
| Switching                             | : On the cable there is the electronic dimmer which allows the regulation of light brightness with a dial.                                                                                                                                                                                                                                                                               |  |
| Voltage (V)                           | : 230                                                                                                                                                                                                                                                                                                                                                                                    |  |
| PHYSICAL                              |                                                                                                                                                                                                                                                                                                                                                                                          |  |
| Supply                                | : Power cord                                                                                                                                                                                                                                                                                                                                                                             |  |
|                                       |                                                                                                                                                                                                                                                                                                                                                                                          |  |
| Cord length(mm)                       | : 1700                                                                                                                                                                                                                                                                                                                                                                                   |  |
| Cord length(mm) Construction material | : 1700<br>: Aluminum or Glass or Steel                                                                                                                                                                                                                                                                                                                                                   |  |