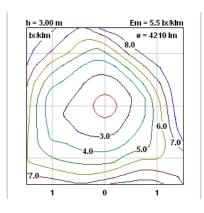

|  |
| Cord length(mm) Construction material | : 1700<br>: Aluminum or Glass or Steel                                                                                                                                                                                                                                                                                                                                                   |  |





Table/desk lamp providing diffused light

| Reference Code |             |
|----------------|-------------|
| ○F6611009      | Shiny white |
| ●F6611030      | Shiny black |
| ●F6611046      | Dark brown  |
| ⊕F6611050      | Aluminum    |