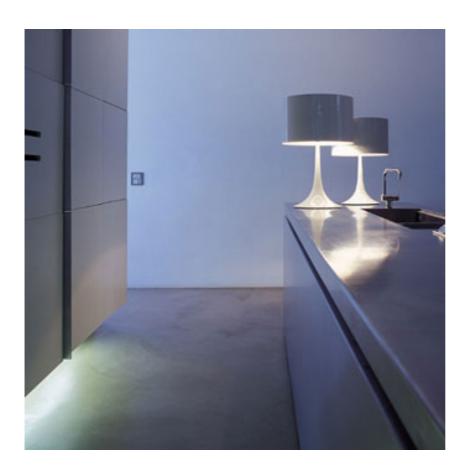

## **SPUN LIGHT T2**

| Mounting                              | : Table                                                                                                                                                                                                                                                                                                                                                                                  |  |
|---------------------------------------|------------------------------------------------------------------------------------------------------------------------------------------------------------------------------------------------------------------------------------------------------------------------------------------------------------------------------------------------------------------------------------------|--|
| Lamps description                     | : 1 x MAX 230W E27 HSGS/F                                                                                                                                                                                                                                                                                                                                                                |  |
| Environment                           | : Indoor                                                                                                                                                                                                                                                                                                                                                                                 |  |
| Finish                                | : Aluminum, Dark brown, Shiny black, Shiny white                                                                                                                                                                                                                                                                                                                                         |  |
| Technical description                 | : Table/desk lamp providing diffused light. Spun<br>metal frame and diffuser, die-cast aluminum<br>diffuser support arms and lampholder support,<br>painted in the colors indicated below. White,<br>injection-molded polycarbonate diffuser<br>supports. Sandblasted pressed glass upper<br>diffuser screen. On the cable there is the<br>electronic dimmer which allows the regulation |  |
| ELECTRICAL                            | of light brightness.                                                                                                                                                                                                                                                                                                                                                                     |  |
| Emergency                             | : Without                                                                                                                                                                                                                                                                                                                                                                                |  |
| Switching                             | : On the cable there is the electronic dimmer which allows the regulation of light brightness with a dial.                                                                                                                                                                                                                                                                               |  |
| Voltage (V)                           | : 230                                                                                                                                                                                                                                                                                                                                                                                    |  |
| PHYSICAL                              |                                                                                                                                                                                                                                                                                                                                                                                          |  |
| Supply                                | : Power cord                                                                                                                                                                                                                                                                                                                                                                             |  |
|                                       |                                                                                                                                                                                                                                                                                                                                                                                          |  |
| Cord length(mm)                       | : 1700                                                                                                                                                                                                                                                                                                                                                                                   |  |
| Cord length(mm) Construction material | : 1700<br>: Aluminum or Glass or Steel                                                                                                                                                                                                                                                                                                                                                   |  |

Table/desk lamp providing diffused light

| Reference Code |             |
|----------------|-------------|
| ○F6611009      | Shiny white |
| ●F6611030      | Shiny black |
| ●F6611046      | Dark brown  |
| ⊕F6611050      | Aluminum    |