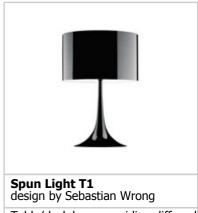

## **SPUN LIGHT T1**

| Mounting              | : Table                                                                                                                                                                                                                                                                                                                                                                                  |
|-----------------------|------------------------------------------------------------------------------------------------------------------------------------------------------------------------------------------------------------------------------------------------------------------------------------------------------------------------------------------------------------------------------------------|
| Lamps description     | : 1 x MAX 150W E27 HSGS/F                                                                                                                                                                                                                                                                                                                                                                |
| Environment           | : Indoor                                                                                                                                                                                                                                                                                                                                                                                 |
| Finish                | : Aluminum, Dark brown, Shiny black, Shiny white                                                                                                                                                                                                                                                                                                                                         |
| Technical description | : Table/desk lamp providing diffused light. Spun<br>metal frame and diffuser, die-cast aluminum<br>diffuser support arms and lampholder support,<br>painted in the colors indicated below. White,<br>injection-molded polycarbonate diffuser<br>supports. Sandblasted pressed glass upper<br>diffuser screen. On the cable there is the<br>electronic dimmer which allows the regulation |
| ELECTRICAL            | of light brightness.                                                                                                                                                                                                                                                                                                                                                                     |
| Emergency             | : Without                                                                                                                                                                                                                                                                                                                                                                                |
| Switching             | : On the cable there is the electronic dimmer which allows the regulation of light brightness with a dial.                                                                                                                                                                                                                                                                               |
| Voltage (V)           | : 220/240                                                                                                                                                                                                                                                                                                                                                                                |
| PHYSICAL              |                                                                                                                                                                                                                                                                                                                                                                                          |
| Supply                | : Power cord                                                                                                                                                                                                                                                                                                                                                                             |
| Cord length(mm)       | : 1700                                                                                                                                                                                                                                                                                                                                                                                   |
| Construction material | : Aluminum or Glass or Steel                                                                                                                                                                                                                                                                                                                                                             |
| Weight (kg)           | : 4,3                                                                                                                                                                                                                                                                                                                                                                                    |
|                       |                                                                                                                                                                                                                                                                                                                                                                                          |

Table/desk lamp providing diffused light

| Reference Code |             |
|----------------|-------------|
| ○F6610009      | Shiny white |
| ●F6610030      | Shiny black |
| ●F6610046      | Dark brown  |
| ⊕F6610050      | Aluminum    |