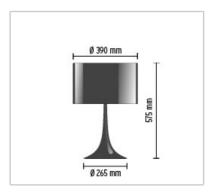

## **SPUN LIGHT T1**

| Mounting              | : Table                                                                                                                                                                                                                                                                                                                                                                                  |
|-----------------------|------------------------------------------------------------------------------------------------------------------------------------------------------------------------------------------------------------------------------------------------------------------------------------------------------------------------------------------------------------------------------------------|
| Lamps description     | : 1 x MAX 150W E27 HSGS/F                                                                                                                                                                                                                                                                                                                                                                |
| Environment           | : Indoor                                                                                                                                                                                                                                                                                                                                                                                 |
| Finish                | : Aluminum, Dark brown, Shiny black, Shiny white                                                                                                                                                                                                                                                                                                                                         |
| Technical description | : Table/desk lamp providing diffused light. Spun<br>metal frame and diffuser, die-cast aluminum<br>diffuser support arms and lampholder support,<br>painted in the colors indicated below. White,<br>injection-molded polycarbonate diffuser<br>supports. Sandblasted pressed glass upper<br>diffuser screen. On the cable there is the<br>electronic dimmer which allows the regulation |
| ELECTRICAL            | of light brightness.                                                                                                                                                                                                                                                                                                                                                                     |
| Emergency             | : Without                                                                                                                                                                                                                                                                                                                                                                                |
| Switching             | : On the cable there is the electronic dimmer which allows the regulation of light brightness with a dial.                                                                                                                                                                                                                                                                               |
| Voltage (V)           | : 220/240                                                                                                                                                                                                                                                                                                                                                                                |
| PHYSICAL              |                                                                                                                                                                                                                                                                                                                                                                                          |
| Supply                | : Power cord                                                                                                                                                                                                                                                                                                                                                                             |
| Cord length(mm)       | : 1700                                                                                                                                                                                                                                                                                                                                                                                   |
| Construction material | : Aluminum or Glass or Steel                                                                                                                                                                                                                                                                                                                                                             |
| Weight (kg)           | : 4,3                                                                                                                                                                                                                                                                                                                                                                                    |
|                       |                                                                                                                                                                                                                                                                                                                                                                                          |