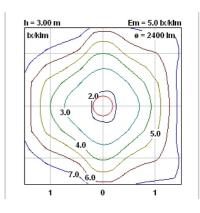

|
|                       |                                                                                                                                                                                                                                                                                                                                                                                          |





Table/desk lamp providing diffused light

| Reference Code |             |
|----------------|-------------|
| ○F6610009      | Shiny white |
| ●F6610030      | Shiny black |
| ●F6610046      | Dark brown  |
| ⊕F6610050      | Aluminum    |