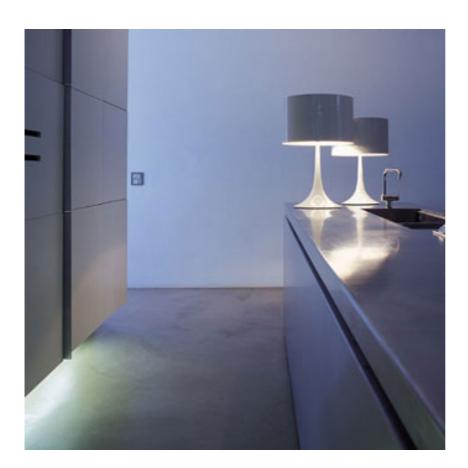

## **SPUN LIGHT T1**

| Mounting              | : Table                                                                                                                                                                                                                                                                                                                                                                                  |
|-----------------------|------------------------------------------------------------------------------------------------------------------------------------------------------------------------------------------------------------------------------------------------------------------------------------------------------------------------------------------------------------------------------------------|
| Lamps description     | : 1 x MAX 150W E27 HSGS/F                                                                                                                                                                                                                                                                                                                                                                |
| Environment           | : Indoor                                                                                                                                                                                                                                                                                                                                                                                 |
| Finish                | : Aluminum, Dark brown, Shiny black, Shiny white                                                                                                                                                                                                                                                                                                                                         |
| Technical description | : Table/desk lamp providing diffused light. Spun<br>metal frame and diffuser, die-cast aluminum<br>diffuser support arms and lampholder support,<br>painted in the colors indicated below. White,<br>injection-molded polycarbonate diffuser<br>supports. Sandblasted pressed glass upper<br>diffuser screen. On the cable there is the<br>electronic dimmer which allows the regulation |
| ELECTRICAL            | of light brightness.                                                                                                                                                                                                                                                                                                                                                                     |
| Emergency             | : Without                                                                                                                                                                                                                                                                                                                                                                                |
| Switching             | : On the cable there is the electronic dimmer which allows the regulation of light brightness with a dial.                                                                                                                                                                                                                                                                               |
| Voltage (V)           | : 220/240                                                                                                                                                                                                                                                                                                                                                                                |
| PHYSICAL              |                                                                                                                                                                                                                                                                                                                                                                                          |
| Supply                | : Power cord                                                                                                                                                                                                                                                                                                                                                                             |
| Cord length(mm)       | : 1700                                                                                                                                                                                                                                                                                                                                                                                   |
| Construction material | : Aluminum or Glass or Steel                                                                                                                                                                                                                                                                                                                                                             |
| Weight (kg)           | : 4,3                                                                                                                                                                                                                                                                                                                                                                                    |
|                       |                                                                                                                                                                                                                                                                                                                                                                                          |

Table/desk lamp providing diffused light

| Reference Code |             |
|----------------|-------------|
| ○F6610009      | Shiny white |
| ●F6610030      | Shiny black |
| ●F6610046      | Dark brown  |
| ⊕F6610050      | Aluminum    |