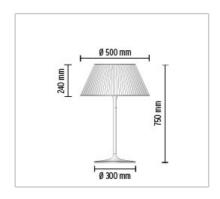

Voltage (V) : 230

| PHYSICAL              |                                                         |
|-----------------------|---------------------------------------------------------|
| Supply                | : Power cord                                            |
| Cord length(mm)       | : 2900                                                  |
| Construction material | : Aluminum or Fabric or Glass or Polycarbonate or Steel |
| Weight (kg)           | : 9                                                     |