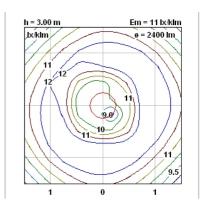

|
|-----------------------|---------------------------------------------------------|
| Supply                | : Power cord                                            |
| Cord length(mm)       | : 2900                                                  |
| Construction material | : Aluminum or Fabric or Glass or Polycarbonate or Steel |
| Weight (kg)           | : 9                                                     |





Romeo Soft T2 design by Philippe Starck

Table/desk lamp providing diffused light

| Reference Code   |            |  |  |  |
|------------------|------------|--|--|--|
| <b>%F6108007</b> | Amber Soft |  |  |  |

| Certifications |             |  |           |  |
|----------------|-------------|--|-----------|--|
| c€             | <b>W</b> 03 |  | 1 P<br>20 |  |