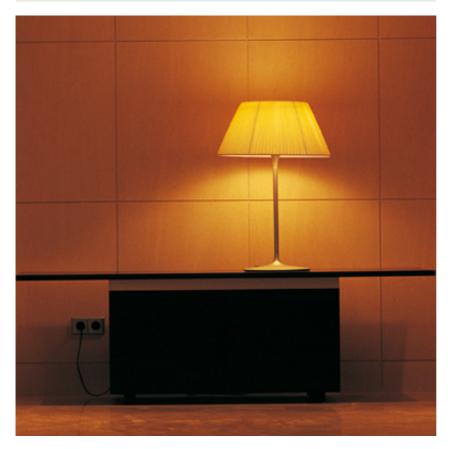

## **ROMEO SOFT T2**

| Lamps description     | : 1 x MAX 230W E27 HSGS/F                                                                                                                                                                                                                                                                                                                       |  |
|-----------------------|-------------------------------------------------------------------------------------------------------------------------------------------------------------------------------------------------------------------------------------------------------------------------------------------------------------------------------------------------|--|
| Environment           | : Indoor                                                                                                                                                                                                                                                                                                                                        |  |
| Finish                | : Fabric, Matt silver                                                                                                                                                                                                                                                                                                                           |  |
| Technical description | : Table/desk lamp providing diffused light. Acidetched pressed borosilicate glass internal diffuser. Plissé cloth shade. Gray painted steel stem and die-cast aluminum base and yoke. Injection-molded transparent polycarbonate diffuser support. On the cable there is the electronic dimmer which allows the regulation of light brightness. |  |
| ELECTRICAL            |                                                                                                                                                                                                                                                                                                                                                 |  |
| Emergency             | : Without                                                                                                                                                                                                                                                                                                                                       |  |

Romeo Soft T2 design by Philippe Starck

Table/desk lamp providing diffused light

| Reference Code   |            |  |  |  |
|------------------|------------|--|--|--|
| <b>%F6108007</b> | Amber Soft |  |  |  |