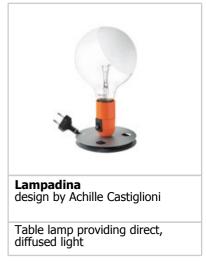

## **LAMPADINA**

Weight (kg)

| Mounting              | : Table                                                                                                                                                                                                                                                                     |
|-----------------------|-----------------------------------------------------------------------------------------------------------------------------------------------------------------------------------------------------------------------------------------------------------------------------|
| Lamps description     | : 1 x MAX 40W E27 IAG                                                                                                                                                                                                                                                       |
| Environment           | : Indoor                                                                                                                                                                                                                                                                    |
| Finish                | : Anodized aluminum, Black, Orange                                                                                                                                                                                                                                          |
| Technical description | : Table lamp providing direct, diffused light.<br>Anodized aluminum base serves to contain<br>excess power cord. Bakelite lamp-holder,<br>painted to match the switch in the orange and<br>black colors. Clear globe lamp is partially<br>sandblasted to diffuse the light. |
| ELECTRICAL            |                                                                                                                                                                                                                                                                             |
| Emergency             | : Without                                                                                                                                                                                                                                                                   |
| Switching             | : ON/OFF oscillating switch inside the lamp-<br>holder, that can be activated from the outside                                                                                                                                                                              |
| Voltage (V)           | : 220/240                                                                                                                                                                                                                                                                   |
| PHYSICAL              |                                                                                                                                                                                                                                                                             |
| Supply                | : Power cord                                                                                                                                                                                                                                                                |
| Cord length(mm)       | : 2300                                                                                                                                                                                                                                                                      |
| Construction material | : Steel                                                                                                                                                                                                                                                                     |