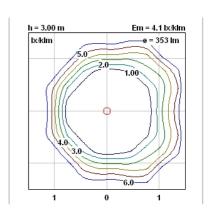

|
| Construction material | : Steel                                                                                                                                                                                                                                                                     |

: 0,35



| Reference Code         |                                                               |  |
|------------------------|---------------------------------------------------------------|--|
| ●F3300000<br>●F3300075 | Anodised aluminium/<br>Black<br>Anodised aluminium/<br>Orange |  |