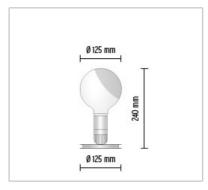

## **LAMPADINA**

Weight (kg)

| Mounting              | : Table                                                                                                                                                                                                                                                                     |
|-----------------------|-----------------------------------------------------------------------------------------------------------------------------------------------------------------------------------------------------------------------------------------------------------------------------|
| Lamps description     | : 1 x MAX 40W E27 IAG                                                                                                                                                                                                                                                       |
| Environment           | : Indoor                                                                                                                                                                                                                                                                    |
| Finish                | : Anodized aluminum, Black, Orange                                                                                                                                                                                                                                          |
| Technical description | : Table lamp providing direct, diffused light.<br>Anodized aluminum base serves to contain<br>excess power cord. Bakelite lamp-holder,<br>painted to match the switch in the orange and<br>black colors. Clear globe lamp is partially<br>sandblasted to diffuse the light. |
| ELECTRICAL            |                                                                                                                                                                                                                                                                             |
| Emergency             | : Without                                                                                                                                                                                                                                                                   |
| Switching             | : ON/OFF oscillating switch inside the lamp-<br>holder, that can be activated from the outside                                                                                                                                                                              |
| Voltage (V)           | : 220/240                                                                                                                                                                                                                                                                   |
| PHYSICAL              |                                                                                                                                                                                                                                                                             |
| Supply                | : Power cord                                                                                                                                                                                                                                                                |
| Cord length(mm)       | : 2300                                                                                                                                                                                                                                                                      |
| Construction material | : Steel                                                                                                                                                                                                                                                                     |