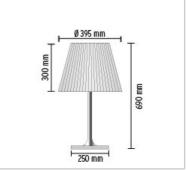

## **KTRIBE T2 SOFT**

| Mounting              | : Table                                                                                                                                                                                                                                                                                                                                                                                                                                             |
|-----------------------|-----------------------------------------------------------------------------------------------------------------------------------------------------------------------------------------------------------------------------------------------------------------------------------------------------------------------------------------------------------------------------------------------------------------------------------------------------|
| Lamps description     | : 1 x MAX 150W E27 HSGS/F                                                                                                                                                                                                                                                                                                                                                                                                                           |
| Environment           | : Indoor                                                                                                                                                                                                                                                                                                                                                                                                                                            |
| Finish                | : Fabric, Shiny aluminum                                                                                                                                                                                                                                                                                                                                                                                                                            |
| Technical description | : Table luminaire providing diffused lighting. Base,<br>rod support and diffuser support in die-cast,<br>polished Zamak alloy. Base cover in black<br>injection-molded PA (Nylon). Injection-molded<br>PC (polycarbonate) opal inner diffuser. Outer<br>diffuser in plissé cloth. Injection-molded PC<br>(polycarbonate) upper ring, completely<br>transparent. On the cable there is the electronic<br>dimmer which allows the regulation of light |
| ELECTRICAL            | brightness.                                                                                                                                                                                                                                                                                                                                                                                                                                         |
| Emergency             | : Without                                                                                                                                                                                                                                                                                                                                                                                                                                           |
| Switching             | : On the cable there is the electronic dimmer<br>which allows the regulation of light brightness<br>with a dial.                                                                                                                                                                                                                                                                                                                                    |
| Voltage (V)           | : 220/240                                                                                                                                                                                                                                                                                                                                                                                                                                           |
| PHYSICAL              |                                                                                                                                                                                                                                                                                                                                                                                                                                                     |
| Supply                | : Power cord                                                                                                                                                                                                                                                                                                                                                                                                                                        |
| Cord length(mm)       | : 1640                                                                                                                                                                                                                                                                                                                                                                                                                                              |
| Construction material | : Aluminum or Fabric                                                                                                                                                                                                                                                                                                                                                                                                                                |
| Weight (kg)           | : 4,5                                                                                                                                                                                                                                                                                                                                                                                                                                               |
|                       |                                                                                                                                                                                                                                                                                                                                                                                                                                                     |