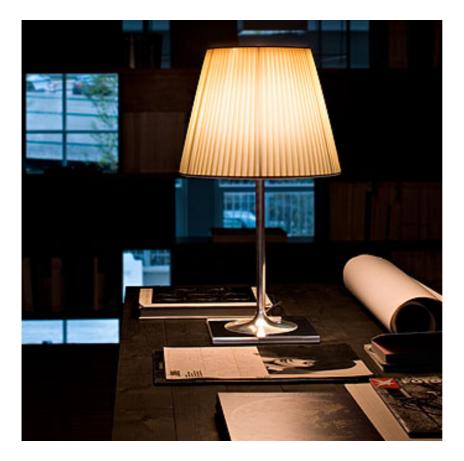

## **KTRIBE T2 SOFT**

| Mounting              | : Table                                                                                                                                                                                                                                                                                                                                                                                                                                             |
|-----------------------|-----------------------------------------------------------------------------------------------------------------------------------------------------------------------------------------------------------------------------------------------------------------------------------------------------------------------------------------------------------------------------------------------------------------------------------------------------|
| Lamps description     | : 1 x MAX 150W E27 HSGS/F                                                                                                                                                                                                                                                                                                                                                                                                                           |
| Environment           | : Indoor                                                                                                                                                                                                                                                                                                                                                                                                                                            |
| Finish                | : Fabric, Shiny aluminum                                                                                                                                                                                                                                                                                                                                                                                                                            |
| Technical description | : Table luminaire providing diffused lighting. Base,<br>rod support and diffuser support in die-cast,<br>polished Zamak alloy. Base cover in black<br>injection-molded PA (Nylon). Injection-molded<br>PC (polycarbonate) opal inner diffuser. Outer<br>diffuser in plissé cloth. Injection-molded PC<br>(polycarbonate) upper ring, completely<br>transparent. On the cable there is the electronic<br>dimmer which allows the regulation of light |
| ELECTRICAL            | brightness.                                                                                                                                                                                                                                                                                                                                                                                                                                         |
| Emergency             | : Without                                                                                                                                                                                                                                                                                                                                                                                                                                           |
| Switching             | : On the cable there is the electronic dimmer<br>which allows the regulation of light brightness<br>with a dial.                                                                                                                                                                                                                                                                                                                                    |
| Voltage (V)           | : 220/240                                                                                                                                                                                                                                                                                                                                                                                                                                           |
| PHYSICAL              |                                                                                                                                                                                                                                                                                                                                                                                                                                                     |
| Supply                | : Power cord                                                                                                                                                                                                                                                                                                                                                                                                                                        |
| Cord length(mm)       | : 1640                                                                                                                                                                                                                                                                                                                                                                                                                                              |
| Construction material | : Aluminum or Fabric                                                                                                                                                                                                                                                                                                                                                                                                                                |
| Weight (kg)           | : 4,5                                                                                                                                                                                                                                                                                                                                                                                                                                               |
|                       |                                                                                                                                                                                                                                                                                                                                                                                                                                                     |