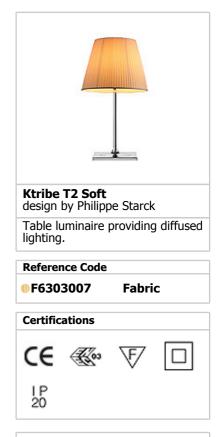

## **KTRIBE T2 SOFT**

| Mounting              | : Table                                                                                                                                                                                                                                                                                                                                                                                                                                             |
|-----------------------|-----------------------------------------------------------------------------------------------------------------------------------------------------------------------------------------------------------------------------------------------------------------------------------------------------------------------------------------------------------------------------------------------------------------------------------------------------|
| Lamps description     | : 1 x MAX 150W E27 HSGS/F                                                                                                                                                                                                                                                                                                                                                                                                                           |
| Environment           | : Indoor                                                                                                                                                                                                                                                                                                                                                                                                                                            |
| Finish                | : Fabric, Shiny aluminum                                                                                                                                                                                                                                                                                                                                                                                                                            |
| Technical description | : Table luminaire providing diffused lighting. Base,<br>rod support and diffuser support in die-cast,<br>polished Zamak alloy. Base cover in black<br>injection-molded PA (Nylon). Injection-molded<br>PC (polycarbonate) opal inner diffuser. Outer<br>diffuser in plissé cloth. Injection-molded PC<br>(polycarbonate) upper ring, completely<br>transparent. On the cable there is the electronic<br>dimmer which allows the regulation of light |
| ELECTRICAL            | brightness.                                                                                                                                                                                                                                                                                                                                                                                                                                         |
| Emergency             | : Without                                                                                                                                                                                                                                                                                                                                                                                                                                           |
| Switching             | : On the cable there is the electronic dimmer<br>which allows the regulation of light brightness<br>with a dial.                                                                                                                                                                                                                                                                                                                                    |
| Voltage (V)           | : 220/240                                                                                                                                                                                                                                                                                                                                                                                                                                           |
| PHYSICAL              |                                                                                                                                                                                                                                                                                                                                                                                                                                                     |
| Supply                | : Power cord                                                                                                                                                                                                                                                                                                                                                                                                                                        |
| Cord length(mm)       | : 1640                                                                                                                                                                                                                                                                                                                                                                                                                                              |
| Construction material | : Aluminum or Fabric                                                                                                                                                                                                                                                                                                                                                                                                                                |
| Weight (kg)           | : 4,5                                                                                                                                                                                                                                                                                                                                                                                                                                               |
|                       |                                                                                                                                                                                                                                                                                                                                                                                                                                                     |