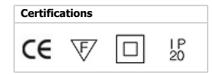

## KTRIBE T1 SWITCH

| Mounting              | : Table                                                                                                                                                                                                                                                                                                                                                                                                                                                                                                       |  |
|-----------------------|---------------------------------------------------------------------------------------------------------------------------------------------------------------------------------------------------------------------------------------------------------------------------------------------------------------------------------------------------------------------------------------------------------------------------------------------------------------------------------------------------------------|--|
| Lamps description     | : 1 x 70W E27 HSGS/W or 1 x 23W E27 FB                                                                                                                                                                                                                                                                                                                                                                                                                                                                        |  |
| Environment           | : Indoor                                                                                                                                                                                                                                                                                                                                                                                                                                                                                                      |  |
| Finish                | : Aluminized transparent, Transparent                                                                                                                                                                                                                                                                                                                                                                                                                                                                         |  |
| Technical description | : Table luminaire providing diffused lighting. Base, rod support and diffuser support in die-cast, polished Zamak alloy. Polished aluminum tubular. Injection-molded, matte black PA (Nylon) base cover. Injection-molded PC (polycarbonate) opal inner diffuser. Outer diffuser in transparent or fumée PMMA (polymethylmethacrylate). On the cable there is the electronic Muvis dimmer which allows the regulation of light brightness with a dial and the radio-frequency connection with the Flos Cubo™. |  |
| ELECTRICAL            | Cubok#6462,.                                                                                                                                                                                                                                                                                                                                                                                                                                                                                                  |  |
| Emergency             | : Without                                                                                                                                                                                                                                                                                                                                                                                                                                                                                                     |  |
| Switching             | : On the cable there is the electronic Muvis dimmer which allows the regulation of light brightness with a dial and the radio-frequency connection with the Flos Cubo™.                                                                                                                                                                                                                                                                                                                                       |  |
| Voltage (V)           | : 220/240                                                                                                                                                                                                                                                                                                                                                                                                                                                                                                     |  |
| PHYSICAL              |                                                                                                                                                                                                                                                                                                                                                                                                                                                                                                               |  |
| Diameter (mm)         | : 315                                                                                                                                                                                                                                                                                                                                                                                                                                                                                                         |  |
| Supply                | : Power cord                                                                                                                                                                                                                                                                                                                                                                                                                                                                                                  |  |
| Construction material | : Aluminum or Glass or Nylon or Polycarbonate or Polymethylmethacrylate or Zamak                                                                                                                                                                                                                                                                                                                                                                                                                              |  |
| Weight (kg)           | : 4,6                                                                                                                                                                                                                                                                                                                                                                                                                                                                                                         |  |