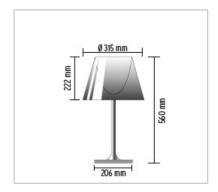

## KTRIBE T1 SWITCH

| Mounting              | : Table                                                                                                                                                                                                                                                                                                                                                                                                                                                                                                       |  |
|-----------------------|---------------------------------------------------------------------------------------------------------------------------------------------------------------------------------------------------------------------------------------------------------------------------------------------------------------------------------------------------------------------------------------------------------------------------------------------------------------------------------------------------------------|--|
| Lamps description     | : 1 x 70W E27 HSGS/W or 1 x 23W E27 FB                                                                                                                                                                                                                                                                                                                                                                                                                                                                        |  |
| Environment           | : Indoor                                                                                                                                                                                                                                                                                                                                                                                                                                                                                                      |  |
| Finish                | : Aluminized transparent, Transparent                                                                                                                                                                                                                                                                                                                                                                                                                                                                         |  |
| Technical description | : Table luminaire providing diffused lighting. Base, rod support and diffuser support in die-cast, polished Zamak alloy. Polished aluminum tubular. Injection-molded, matte black PA (Nylon) base cover. Injection-molded PC (polycarbonate) opal inner diffuser. Outer diffuser in transparent or fumée PMMA (polymethylmethacrylate). On the cable there is the electronic Muvis dimmer which allows the regulation of light brightness with a dial and the radio-frequency connection with the Flos Cubo™. |  |
| ELECTRICAL            | Cubok#6462,.                                                                                                                                                                                                                                                                                                                                                                                                                                                                                                  |  |
| Emergency             | : Without                                                                                                                                                                                                                                                                                                                                                                                                                                                                                                     |  |
| Switching             | : On the cable there is the electronic Muvis dimmer which allows the regulation of light brightness with a dial and the radio-frequency connection with the Flos Cubo™.                                                                                                                                                                                                                                                                                                                                       |  |
| Voltage (V)           | : 220/240                                                                                                                                                                                                                                                                                                                                                                                                                                                                                                     |  |
| PHYSICAL              |                                                                                                                                                                                                                                                                                                                                                                                                                                                                                                               |  |
| Diameter (mm)         | : 315                                                                                                                                                                                                                                                                                                                                                                                                                                                                                                         |  |
| Supply                | : Power cord                                                                                                                                                                                                                                                                                                                                                                                                                                                                                                  |  |
| Construction material | : Aluminum or Glass or Nylon or Polycarbonate or Polymethylmethacrylate or Zamak                                                                                                                                                                                                                                                                                                                                                                                                                              |  |
| Weight (kg)           | : 4,6                                                                                                                                                                                                                                                                                                                                                                                                                                                                                                         |  |