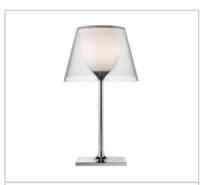

## KTRIBE T1 SWITCH

| Mounting              | : Table                                                                                                                                                                                                                                                                                                                                                                                                                                                                                                       |  |
|-----------------------|---------------------------------------------------------------------------------------------------------------------------------------------------------------------------------------------------------------------------------------------------------------------------------------------------------------------------------------------------------------------------------------------------------------------------------------------------------------------------------------------------------------|--|
| Lamps description     | : 1 x 70W E27 HSGS/W or 1 x 23W E27 FB                                                                                                                                                                                                                                                                                                                                                                                                                                                                        |  |
| Environment           | : Indoor                                                                                                                                                                                                                                                                                                                                                                                                                                                                                                      |  |
| Finish                | : Aluminized transparent, Transparent                                                                                                                                                                                                                                                                                                                                                                                                                                                                         |  |
| Technical description | : Table luminaire providing diffused lighting. Base, rod support and diffuser support in die-cast, polished Zamak alloy. Polished aluminum tubular. Injection-molded, matte black PA (Nylon) base cover. Injection-molded PC (polycarbonate) opal inner diffuser. Outer diffuser in transparent or fumée PMMA (polymethylmethacrylate). On the cable there is the electronic Muvis dimmer which allows the regulation of light brightness with a dial and the radio-frequency connection with the Flos Cubo™. |  |
| ELECTRICAL            | Cubok#6462,.                                                                                                                                                                                                                                                                                                                                                                                                                                                                                                  |  |
| Emergency             | : Without                                                                                                                                                                                                                                                                                                                                                                                                                                                                                                     |  |
| Switching             | : On the cable there is the electronic Muvis dimmer which allows the regulation of light brightness with a dial and the radio-frequency connection with the Flos Cubo™.                                                                                                                                                                                                                                                                                                                                       |  |
| Voltage (V)           | : 220/240                                                                                                                                                                                                                                                                                                                                                                                                                                                                                                     |  |
| PHYSICAL              |                                                                                                                                                                                                                                                                                                                                                                                                                                                                                                               |  |
| Diameter (mm)         | : 315                                                                                                                                                                                                                                                                                                                                                                                                                                                                                                         |  |
| Supply                | : Power cord                                                                                                                                                                                                                                                                                                                                                                                                                                                                                                  |  |
| Construction material | : Aluminum or Glass or Nylon or Polycarbonate or Polymethylmethacrylate or Zamak                                                                                                                                                                                                                                                                                                                                                                                                                              |  |
| Weight (kg)           | : 4,6                                                                                                                                                                                                                                                                                                                                                                                                                                                                                                         |  |

KTribe T1 Switch design by Philippe Starck

Table luminaire providing diffused lighting.

| Reference Code |             |
|----------------|-------------|
| ● F6267000     | Transparent |
| ● F6267030     | Fumée       |