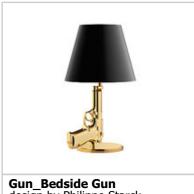

**Gun\_Bedside Gun** design by Philippe Starck

Table lamp providing direct reading and ambient light

| Reference Code         |                                         |
|------------------------|-----------------------------------------|
| ●F2953000<br>⊕F2953057 | Galvanized shiny<br>gold 18 K<br>Chrome |