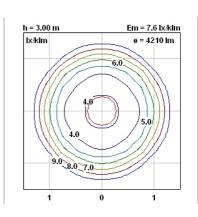

## **GUN\_BEDSIDE GUN**

| Mounting              | : Table                                                                                                                                                                                                                                                                                                                                                                 |
|-----------------------|-------------------------------------------------------------------------------------------------------------------------------------------------------------------------------------------------------------------------------------------------------------------------------------------------------------------------------------------------------------------------|
| Lamps description     | : 1 x MAX 75W E27 HSGS/F                                                                                                                                                                                                                                                                                                                                                |
| Environment           | : Indoor                                                                                                                                                                                                                                                                                                                                                                |
| Finish                | : Chrome, Galvanized shiny gold 18 K                                                                                                                                                                                                                                                                                                                                    |
| Technical description | : Small table lamp providing direct reading and ambient lighting. Body is die cast aluminum with an overmolded polymer coating and gloss 18K gold plated or chrome finish. Matte black or white plasticized paper shade with an internal gold silkscreened or grey finish. On the cable there is the electronic dimmer which allows the regulation of light brightness. |
| ELECTRICAL            |                                                                                                                                                                                                                                                                                                                                                                         |
| Switching             | <ul> <li>On the cable there is the electronic dimmer<br/>which allows the regulation of light brightness<br/>with a dial.</li> </ul>                                                                                                                                                                                                                                    |
| Voltage (V)           | : 220/240                                                                                                                                                                                                                                                                                                                                                               |
| PHYSICAL              |                                                                                                                                                                                                                                                                                                                                                                         |
| Supply                | : Power cord                                                                                                                                                                                                                                                                                                                                                            |
| Cord length(mm)       | : 1500                                                                                                                                                                                                                                                                                                                                                                  |
| Construction material | : Aluminum or Plastic or Plasticized paper                                                                                                                                                                                                                                                                                                                              |
| Weight (kg)           | : 1,75                                                                                                                                                                                                                                                                                                                                                                  |
|                       |                                                                                                                                                                                                                                                                                                                                                                         |