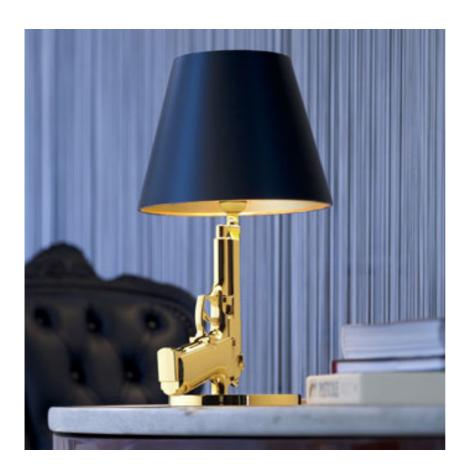

## **GUN\_BEDSIDE GUN**

| Mounting              | : Table                                                                                                                                                                                                                                                                                                                                                                 |
|-----------------------|-------------------------------------------------------------------------------------------------------------------------------------------------------------------------------------------------------------------------------------------------------------------------------------------------------------------------------------------------------------------------|
| Lamps description     | : 1 x MAX 75W E27 HSGS/F                                                                                                                                                                                                                                                                                                                                                |
| Environment           | : Indoor                                                                                                                                                                                                                                                                                                                                                                |
| Finish                | : Chrome, Galvanized shiny gold 18 K                                                                                                                                                                                                                                                                                                                                    |
| Technical description | : Small table lamp providing direct reading and ambient lighting. Body is die cast aluminum with an overmolded polymer coating and gloss 18K gold plated or chrome finish. Matte black or white plasticized paper shade with an internal gold silkscreened or grey finish. On the cable there is the electronic dimmer which allows the regulation of light brightness. |
| ELECTRICAL            |                                                                                                                                                                                                                                                                                                                                                                         |
| Switching             | <ul> <li>On the cable there is the electronic dimmer<br/>which allows the regulation of light brightness<br/>with a dial.</li> </ul>                                                                                                                                                                                                                                    |
| Voltage (V)           | : 220/240                                                                                                                                                                                                                                                                                                                                                               |
| PHYSICAL              |                                                                                                                                                                                                                                                                                                                                                                         |
| Supply                | : Power cord                                                                                                                                                                                                                                                                                                                                                            |
| Cord length(mm)       | : 1500                                                                                                                                                                                                                                                                                                                                                                  |
| Construction material | : Aluminum or Plastic or Plasticized paper                                                                                                                                                                                                                                                                                                                              |
| Weight (kg)           | : 1,75                                                                                                                                                                                                                                                                                                                                                                  |
|                       |                                                                                                                                                                                                                                                                                                                                                                         |

**Gun\_Bedside Gun** design by Philippe Starck

Table lamp providing direct reading and ambient light

| Reference Code         |                                         |
|------------------------|-----------------------------------------|
| ●F2953000<br>⊕F2953057 | Galvanized shiny<br>gold 18 K<br>Chrome |