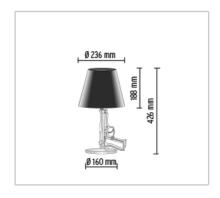

## **GUN\_BEDSIDE GUN**

| Mounting              | : Table                                                                                                                                                                                                                                                                                                                                                                 |
|-----------------------|-------------------------------------------------------------------------------------------------------------------------------------------------------------------------------------------------------------------------------------------------------------------------------------------------------------------------------------------------------------------------|
| Lamps description     | : 1 x MAX 75W E27 HSGS/F                                                                                                                                                                                                                                                                                                                                                |
| Environment           | : Indoor                                                                                                                                                                                                                                                                                                                                                                |
| Finish                | : Chrome, Galvanized shiny gold 18 K                                                                                                                                                                                                                                                                                                                                    |
| Technical description | : Small table lamp providing direct reading and ambient lighting. Body is die cast aluminum with an overmolded polymer coating and gloss 18K gold plated or chrome finish. Matte black or white plasticized paper shade with an internal gold silkscreened or grey finish. On the cable there is the electronic dimmer which allows the regulation of light brightness. |
| ELECTRICAL            |                                                                                                                                                                                                                                                                                                                                                                         |
| Switching             | <ul> <li>On the cable there is the electronic dimmer<br/>which allows the regulation of light brightness<br/>with a dial.</li> </ul>                                                                                                                                                                                                                                    |
| Voltage (V)           | : 220/240                                                                                                                                                                                                                                                                                                                                                               |
| PHYSICAL              |                                                                                                                                                                                                                                                                                                                                                                         |
| Supply                | : Power cord                                                                                                                                                                                                                                                                                                                                                            |
| Cord length(mm)       | : 1500                                                                                                                                                                                                                                                                                                                                                                  |
| Construction material | : Aluminum or Plastic or Plasticized paper                                                                                                                                                                                                                                                                                                                              |
| Weight (kg)           | : 1,75                                                                                                                                                                                                                                                                                                                                                                  |
|                       |                                                                                                                                                                                                                                                                                                                                                                         |