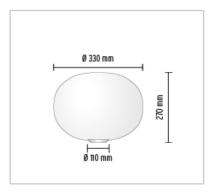

|  |

## PHYSICAL

Voltage (V)

| PHYSICAL              |                                      |  |
|-----------------------|--------------------------------------|--|
| Supply                | : Power cord                         |  |
| Cord length(mm)       | : 1900                               |  |
| Construction material | : Aluminum or Blown glass or Plastic |  |
| Weight (kg)           | : 2,6                                |  |

: 220/240





**Glo-Ball Basic 1** design by Jasper Morrison

Table/desk lamp providing diffused light

| Reference Code  |       |
|-----------------|-------|
| <b>F3021000</b> | White |