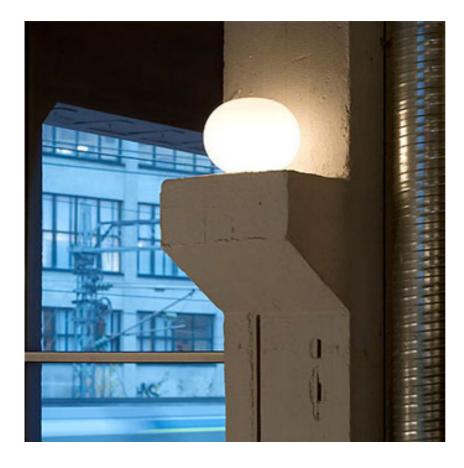

## **GLO-BALL BASIC 1**

| Mounting              | : Table                                                                                                                                                                                                                                                                                                                                                                                                         |  |
|-----------------------|-----------------------------------------------------------------------------------------------------------------------------------------------------------------------------------------------------------------------------------------------------------------------------------------------------------------------------------------------------------------------------------------------------------------|--|
| Lamps description     | : 1 x MAX 150W E27 HSGS/F                                                                                                                                                                                                                                                                                                                                                                                       |  |
| Environment           | : Indoor                                                                                                                                                                                                                                                                                                                                                                                                        |  |
| Finish                | : White                                                                                                                                                                                                                                                                                                                                                                                                         |  |
| Technical description | : Table/desk lamp providing diffused light. Diffuser consisting of an externally acidetched, hand blown, flashed opaline glass and a die-cast aluminum threaded ring nut with alodine plating finish. 30% fiberglass reinforced injection- molded polyamide base. Gray painted, die-cast aluminum diffuser support.On the cable there is the electronic dimmer which allows the regulation of light brightness. |  |
| ELECTRICAL            |                                                                                                                                                                                                                                                                                                                                                                                                                 |  |
| Emergency             | : Without                                                                                                                                                                                                                                                                                                                                                                                                       |  |
| Switching             | <ul> <li>On the cable there is the electronic dimmer<br/>which allows the regulation of light brightness<br/>with a dial.</li> </ul>                                                                                                                                                                                                                                                                            |  |

: 220/240

**Glo-Ball Basic 1** design by Jasper Morrison

Table/desk lamp providing diffused light

| Reference Code  |       |
|-----------------|-------|
| <b>F3021000</b> | White |