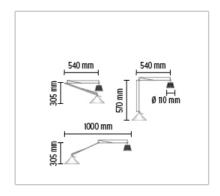

## **ARCHIMOON K BASE**

| Mounting                                      | : Base                                                                                                                                                                                                                                                                                                                                                                                                                                     |
|-----------------------------------------------|--------------------------------------------------------------------------------------------------------------------------------------------------------------------------------------------------------------------------------------------------------------------------------------------------------------------------------------------------------------------------------------------------------------------------------------------|
| Lamps description                             | : 1 x MAX 40W G9 HSGS/F                                                                                                                                                                                                                                                                                                                                                                                                                    |
| Environment                                   | : Indoor                                                                                                                                                                                                                                                                                                                                                                                                                                   |
| Finish                                        | : Matt silver                                                                                                                                                                                                                                                                                                                                                                                                                              |
| Technical description                         | : Task lamp providing direct and diffused light. Acid-etched pressed borosilicate glass internal diffuser. Injection-molded PC (polycarbonate) diffuser, vacuum-aluminized inside. Gray painted die-cast aluminum diffuser support. Gray painted assembly composed of extruded aluminum arms, steel tie rods, stainless steel springs, and 50% fiberglass reinforced, injection-molded polyamide joints. Gray painted die-cast Zamak BASE. |
| ELECTRICAL                                    |                                                                                                                                                                                                                                                                                                                                                                                                                                            |
| Emergency                                     | : Without                                                                                                                                                                                                                                                                                                                                                                                                                                  |
| Switching                                     | : The ON/OFF switch is a small, sleek stem of injection-molded transparent polycarbonate positioned at the base of the stem                                                                                                                                                                                                                                                                                                                |
| Voltage (V)                                   | : 230                                                                                                                                                                                                                                                                                                                                                                                                                                      |
| PHYSICAL                                      |                                                                                                                                                                                                                                                                                                                                                                                                                                            |
| Supply                                        | : Power cord                                                                                                                                                                                                                                                                                                                                                                                                                               |
| Cord length(mm)                               | : 2030                                                                                                                                                                                                                                                                                                                                                                                                                                     |
| Construction material                         | : Aluminum or Injection-molded polycarbonate                                                                                                                                                                                                                                                                                                                                                                                               |
| Weight (kg)                                   | : 5,35                                                                                                                                                                                                                                                                                                                                                                                                                                     |
| Minimum distance from illuminated object (mm) | : 100                                                                                                                                                                                                                                                                                                                                                                                                                                      |
|                                               |                                                                                                                                                                                                                                                                                                                                                                                                                                            |