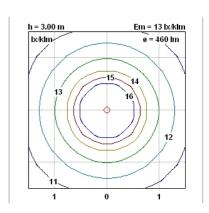

## **ARCHIMOON K BASE**

| Mounting                                      | : Base                                                                                                                                                                                                                                                                                                                                                                                                                                     |
|-----------------------------------------------|--------------------------------------------------------------------------------------------------------------------------------------------------------------------------------------------------------------------------------------------------------------------------------------------------------------------------------------------------------------------------------------------------------------------------------------------|
| Lamps description                             | : 1 x MAX 40W G9 HSGS/F                                                                                                                                                                                                                                                                                                                                                                                                                    |
| Environment                                   | : Indoor                                                                                                                                                                                                                                                                                                                                                                                                                                   |
| Finish                                        | : Matt silver                                                                                                                                                                                                                                                                                                                                                                                                                              |
| Technical description                         | : Task lamp providing direct and diffused light. Acid-etched pressed borosilicate glass internal diffuser. Injection-molded PC (polycarbonate) diffuser, vacuum-aluminized inside. Gray painted die-cast aluminum diffuser support. Gray painted assembly composed of extruded aluminum arms, steel tie rods, stainless steel springs, and 50% fiberglass reinforced, injection-molded polyamide joints. Gray painted die-cast Zamak BASE. |
| ELECTRICAL                                    |                                                                                                                                                                                                                                                                                                                                                                                                                                            |
| Emergency                                     | : Without                                                                                                                                                                                                                                                                                                                                                                                                                                  |
| Switching                                     | : The ON/OFF switch is a small, sleek stem of injection-molded transparent polycarbonate positioned at the base of the stem                                                                                                                                                                                                                                                                                                                |
| Voltage (V)                                   | : 230                                                                                                                                                                                                                                                                                                                                                                                                                                      |
| PHYSICAL                                      |                                                                                                                                                                                                                                                                                                                                                                                                                                            |
| Supply                                        | : Power cord                                                                                                                                                                                                                                                                                                                                                                                                                               |
| Cord length(mm)                               | : 2030                                                                                                                                                                                                                                                                                                                                                                                                                                     |
| Construction material                         | : Aluminum or Injection-molded polycarbonate                                                                                                                                                                                                                                                                                                                                                                                               |
| Weight (kg)                                   | : 5,35                                                                                                                                                                                                                                                                                                                                                                                                                                     |
| Minimum distance from illuminated object (mm) | : 100                                                                                                                                                                                                                                                                                                                                                                                                                                      |
|                                               |                                                                                                                                                                                                                                                                                                                                                                                                                                            |