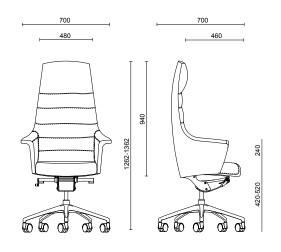

# of course

executive



# operative



#### casters

casters made of polyamide, black colour, and diameter 65 mm. free or self-braking; available for soft floor or for hard floor

## 5 – star base

the base is also available in aluminium with aluminium paint finish with double coat anti-scratch finish or with polished finishing

#### seat height adjustment

gas-lift

#### mechanism

synchronic mechanism providing the adjustment of back and seat angle, lockable in 11 different positions, with anti-shock system and body weight adjustment by means of a simple side handle

## supporting structure

back and seat inner structure made of steel with elastic belts to allow the best comfort and durability. Ergonomic seat and back

# foams

cold injected polyurethane foams, fire-retardant Class 1. Arms integrated in the s