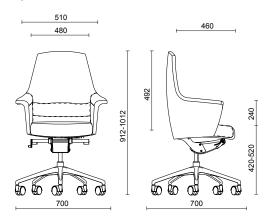

# of course

executive



# operative



#### casters

casters made of polyamide, black colour, and diameter 65 mm. free or self-braking; available for soft floor or for hard floor

## 5 – star base

the base is also available in aluminium with aluminium paint finish with double coat anti-scratch finish or with polished finishing

#### seat height adjustment

gas-lift

#### mechanism

synchronic mechanism providing the adjustment of back and seat angle, lockable in 11 different positions, with anti-shock system and body weight adjustment by means of a simple side handle

## supporting structure

back and seat inner structure made of steel with elastic belts to allow the best comfort and durability. Ergonomic seat and back

# foams

cold injected polyurethane foams, fire-retardant Class 1. Arms integrated in the structure

# hea