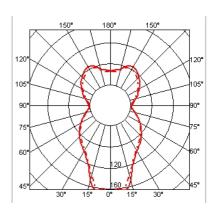

## **ZEPPELIN 1**

| Mounting                | : Suspension                                                                                                                                                                                                                                                                                                                                     |  |  |
|-------------------------|--------------------------------------------------------------------------------------------------------------------------------------------------------------------------------------------------------------------------------------------------------------------------------------------------------------------------------------------------|--|--|
| Type of ceiling pendant | : Suspension cable                                                                                                                                                                                                                                                                                                                               |  |  |
| Lamps description       | : 1 x MAX 230W E27 HSGS/F                                                                                                                                                                                                                                                                                                                        |  |  |
| Environment             | : Indoor                                                                                                                                                                                                                                                                                                                                         |  |  |
| Finish                  | : Cocoon                                                                                                                                                                                                                                                                                                                                         |  |  |
| Technical description   | : Suspension lamp providing diffused lighting. White powder coated internal steel structure sprayed with a unique "cocoon" resin to create the diffuser which is then protected by a transparent sprayed on finish. Transparent polymethylmethacrylate (PMMA) "candles". Faceted crystal globe located at the lower center for a sparkle effect. |  |  |
| ELECTRICAL              |                                                                                                                                                                                                                                                                                                                                                  |  |  |