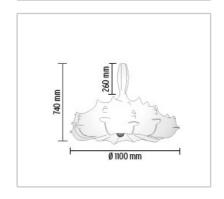

Emergency : Without Voltage (V) : 230

**PHYSICAL** Supply : Terminal block : 4000 Cord length(mm) Construction material : Cocoon or Crystal or PMMA or Steel Weight (kg) : 15

| Reference Code |        |  |  |  |
|----------------|--------|--|--|--|
| ○F9800009      | Cocoon |  |  |  |