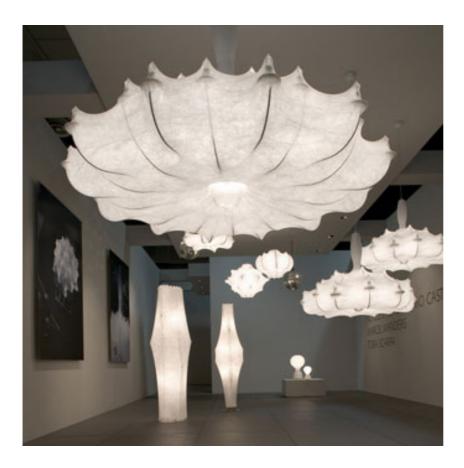

## **ZEPPELIN 1**

| Mounting                | : Suspension                                                                                                                                                                                                                                                                                                                                     |  |  |
|-------------------------|--------------------------------------------------------------------------------------------------------------------------------------------------------------------------------------------------------------------------------------------------------------------------------------------------------------------------------------------------|--|--|
| Type of ceiling pendant | : Suspension cable                                                                                                                                                                                                                                                                                                                               |  |  |
| Lamps description       | : 1 x MAX 230W E27 HSGS/F                                                                                                                                                                                                                                                                                                                        |  |  |
| Environment             | : Indoor                                                                                                                                                                                                                                                                                                                                         |  |  |
| Finish                  | : Cocoon                                                                                                                                                                                                                                                                                                                                         |  |  |
| Technical description   | : Suspension lamp providing diffused lighting. White powder coated internal steel structure sprayed with a unique "cocoon" resin to create the diffuser which is then protected by a transparent sprayed on finish. Transparent polymethylmethacrylate (PMMA) "candles". Faceted crystal globe located at the lower center for a sparkle effect. |  |  |
| ELECTRICAL              |                                                                                                                                                                                                                                                                                                                                                  |  |  |