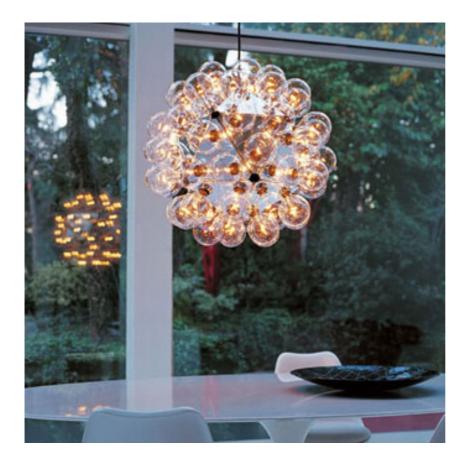

## **TARAXACUM 88 S2**

| Mounting                | : Suspension                                                                                                                                                                                                     |  |
|-------------------------|------------------------------------------------------------------------------------------------------------------------------------------------------------------------------------------------------------------|--|
| Type of ceiling pendant | : Suspension steel cable                                                                                                                                                                                         |  |
| Lamps description       | : 120 x MAX 40W E27 IAG or 120 x 25W E27 IAG                                                                                                                                                                     |  |
| Environment             | : Indoor                                                                                                                                                                                                         |  |
| Finish                  | : Polished aluminum                                                                                                                                                                                              |  |
| Technical description   | : Suspension fixture providing direct and reflected lighting. Structure formed by 20 pressed, polished aluminum triangles. 120 clear Globolux lamps housed around the structure. Steel ceiling fitting and rose. |  |
| ELECTRICAL              |                                                                                                                                                                                                                  |  |
| _                       | And .                                                                                                                                                                                                            |  |

Suspension fixture providing direct and reflected lighting.

| Reference Code   |                    |
|------------------|--------------------|
| <b>ØF7440000</b> | Polished aluminium |