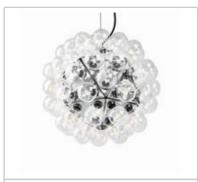

## **TARAXACUM 88 S2**

| Mounting                | : Suspension                                                                                                                                                                                                     |  |
|-------------------------|------------------------------------------------------------------------------------------------------------------------------------------------------------------------------------------------------------------|--|
| Type of ceiling pendant | : Suspension steel cable                                                                                                                                                                                         |  |
| Lamps description       | : 120 x MAX 40W E27 IAG or 120 x 25W E27 IAG                                                                                                                                                                     |  |
| Environment             | : Indoor                                                                                                                                                                                                         |  |
| Finish                  | : Polished aluminum                                                                                                                                                                                              |  |
| Technical description   | : Suspension fixture providing direct and reflected lighting. Structure formed by 20 pressed, polished aluminum triangles. 120 clear Globolux lamps housed around the structure. Steel ceiling fitting and rose. |  |
| ELECTRICAL              |                                                                                                                                                                                                                  |  |
| _                       | And .                                                                                                                                                                                                            |  |

Suspension fixture providing direct and reflected lighting.

| Reference Code   |                    |
|------------------|--------------------|
| <b>ØF7440000</b> | Polished aluminium |