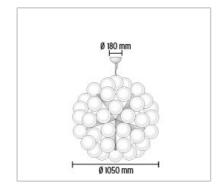

## **TARAXACUM 88 S2**

| Mounting                | : Suspension                                                                                                                                                                                                     |  |
|-------------------------|------------------------------------------------------------------------------------------------------------------------------------------------------------------------------------------------------------------|--|
| Type of ceiling pendant | : Suspension steel cable                                                                                                                                                                                         |  |
| Lamps description       | : 120 x MAX 40W E27 IAG or 120 x 25W E27 IAG                                                                                                                                                                     |  |
| Environment             | : Indoor                                                                                                                                                                                                         |  |
| Finish                  | : Polished aluminum                                                                                                                                                                                              |  |
| Technical description   | : Suspension fixture providing direct and reflected lighting. Structure formed by 20 pressed, polished aluminum triangles. 120 clear Globolux lamps housed around the structure. Steel ceiling fitting and rose. |  |
| ELECTRICAL              |                                                                                                                                                                                                                  |  |
| _                       | And .                                                                                                                                                                                                            |  |

## **PHYSICAL**

| Construction material | : Aluminum or Steel |
|-----------------------|---------------------|
| Weight (kg)           | : 14,2              |

**Taraxacum 88 S2** design by Achille Castiglioni