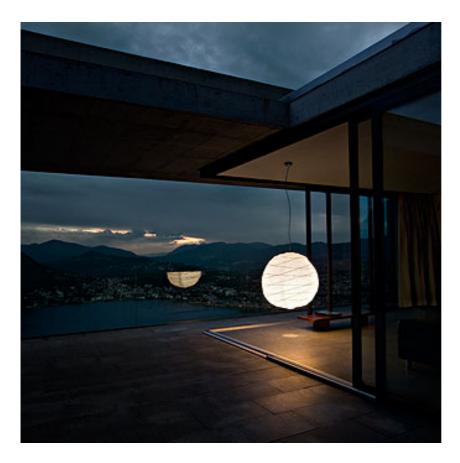

## ONCE (IN THE BLUE)

| Mounting                | : Suspension                                                                                                                                                                                                                                                                                                      |
|-------------------------|-------------------------------------------------------------------------------------------------------------------------------------------------------------------------------------------------------------------------------------------------------------------------------------------------------------------|
| Type of ceiling pendant | : Suspension cable                                                                                                                                                                                                                                                                                                |
| Lamps description       | : 1 x MAX 230W E27 HSGS/F + 1 x 8W G5T5FD<br>Black light (Wood)                                                                                                                                                                                                                                                   |
| Environment             | : Indoor                                                                                                                                                                                                                                                                                                          |
| Finish                  | : Cocoon                                                                                                                                                                                                                                                                                                          |
| Technical description   | : Suspension luminaire providing diffused lighting.<br>Inner structure in powder-coated<br>steel wire, sprayed with a unique "cocoon" resin<br>to create the diffuser which is then protected by<br>a transparent sprayed on finish. Luminaire<br>designed for electrical systems with 1 or 2 light<br>switching. |
| ELECTRICAL              |                                                                                                                                                                                                                                                                                                                   |
| Emergency               | : Without                                                                                                                                                                                                                                                                                                         |
| Voltage (V)             | : 220/240                                                                                                                                                                                                                                                                                                         |
|                         |                                                                                                                                                                                                                                                                                                                   |