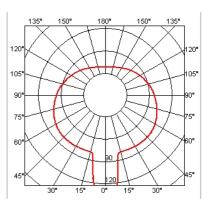

## ONCE (IN THE BLUE)

| Mounting                | : Suspension                                                                                                                                                                                                                                                                                                      |
|-------------------------|-------------------------------------------------------------------------------------------------------------------------------------------------------------------------------------------------------------------------------------------------------------------------------------------------------------------|
| Type of ceiling pendant | : Suspension cable                                                                                                                                                                                                                                                                                                |
| Lamps description       | : 1 x MAX 230W E27 HSGS/F + 1 x 8W G5T5FD<br>Black light (Wood)                                                                                                                                                                                                                                                   |
| Environment             | : Indoor                                                                                                                                                                                                                                                                                                          |
| Finish                  | : Cocoon                                                                                                                                                                                                                                                                                                          |
| Technical description   | : Suspension luminaire providing diffused lighting.<br>Inner structure in powder-coated<br>steel wire, sprayed with a unique "cocoon" resin<br>to create the diffuser which is then protected by<br>a transparent sprayed on finish. Luminaire<br>designed for electrical systems with 1 or 2 light<br>switching. |
| ELECTRICAL              |                                                                                                                                                                                                                                                                                                                   |
| Emergency               | : Without                                                                                                                                                                                                                                                                                                         |
| Voltage (V)             | : 220/240                                                                                                                                                                                                                                                                                                         |
|                         |                                                                                                                                                                                                                                                                                                                   |