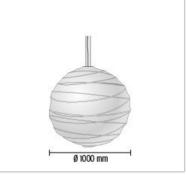

## PHYSICAL

| Supply                | : Terminal block  |  |
|-----------------------|-------------------|--|
| Cord length(mm)       | : 4000            |  |
| Construction material | : Cocoon or Steel |  |
| Weight (kg)           | : 10              |  |