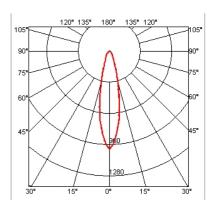

## LASTRA 6

| Mounting                | : Suspension                                                                                                                                                                                                                                                                   |  |
|-------------------------|--------------------------------------------------------------------------------------------------------------------------------------------------------------------------------------------------------------------------------------------------------------------------------|--|
| Type of ceiling pendant | : Suspension cable                                                                                                                                                                                                                                                             |  |
| Lamps description       | : 6 x MAX 35W GU4 HRG                                                                                                                                                                                                                                                          |  |
| Environment             | : Indoor                                                                                                                                                                                                                                                                       |  |
| Finish                  | : Crystal plate                                                                                                                                                                                                                                                                |  |
| Technical description   | : Suspension fixture providing direct lighting. Lamp body<br>formed by a rectangular, tempered transparent glass<br>sheet, thickness 15 mm. 6 pressed with white finish<br>glass diffusers. Injection-molded transparent<br>polycarbonate diffuser support and black PPS lamp- |  |

formed by a rectangular, tempered transparent glass sheet, thickness 15 mm. 6 pressed with white finish glass diffusers. Injection-molded transparent polycarbonate diffuser support and black PPS lampholder. Aluminum attachment grid. Power is distributed to the light sources through two silkscreening processes: deposition of a highly conductive silver paste, followed by deposition of a protective ceramic paint. 2 electronic transformers fitted on the glass sheet with IGBT type wall dimmer. 4 steel suspension cables and 4 mechanical, die-cast, polished aluminum ceiling fittings, with built-in quick adjustment cord. 30% fiberglass reinforced polyamide wired ceiling fitting; gray painted, injection-molded polycarbonate rose.