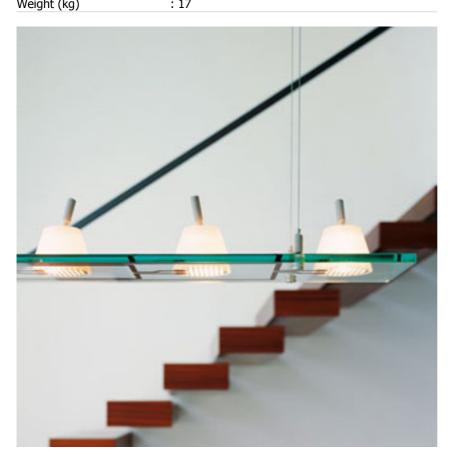

## LASTRA 6

| Mounting                | : Suspension                                                                                                                                                                                                                                                                   |  |
|-------------------------|--------------------------------------------------------------------------------------------------------------------------------------------------------------------------------------------------------------------------------------------------------------------------------|--|
| Type of ceiling pendant | : Suspension cable                                                                                                                                                                                                                                                             |  |
| Lamps description       | : 6 x MAX 35W GU4 HRG                                                                                                                                                                                                                                                          |  |
| Environment             | : Indoor                                                                                                                                                                                                                                                                       |  |
| Finish                  | : Crystal plate                                                                                                                                                                                                                                                                |  |
| Technical description   | : Suspension fixture providing direct lighting. Lamp body<br>formed by a rectangular, tempered transparent glass<br>sheet, thickness 15 mm. 6 pressed with white finish<br>glass diffusers. Injection-molded transparent<br>polycarbonate diffuser support and black PPS lamp- |  |

formed by a rectangular, tempered transparent glass sheet, thickness 15 mm. 6 pressed with white finish glass diffusers. Injection-molded transparent polycarbonate diffuser support and black PPS lampholder. Aluminum attachment grid. Power is distributed to the light sources through two silkscreening processes: deposition of a highly conductive silver paste, followed by deposition of a protective ceramic paint. 2 electronic transformers fitted on the glass sheet with IGBT type wall dimmer. 4 steel suspension cables and 4 mechanical, die-cast, polished aluminum ceiling fittings, with built-in quick adjustment cord. 30% fiberglass reinforced polyamide wired ceiling fitting; gray painted, injection-molded polycarbonate rose.

**Lastra 6** design by Antonio Citterio with Oliver Löw

Suspension lamp providing direct light

| Reference Code |               |  |  |  |  |
|----------------|---------------|--|--|--|--|
| 0F3361000      | Crystal plate |  |  |  |  |