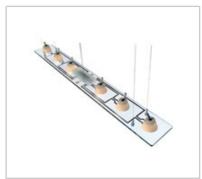

## LASTRA 6

| Mounting                | : Suspension                                                                                                                                                                                                                                                                   |  |
|-------------------------|--------------------------------------------------------------------------------------------------------------------------------------------------------------------------------------------------------------------------------------------------------------------------------|--|
| Type of ceiling pendant | : Suspension cable                                                                                                                                                                                                                                                             |  |
| Lamps description       | : 6 x MAX 35W GU4 HRG                                                                                                                                                                                                                                                          |  |
| Environment             | : Indoor                                                                                                                                                                                                                                                                       |  |
| Finish                  | : Crystal plate                                                                                                                                                                                                                                                                |  |
| Technical description   | : Suspension fixture providing direct lighting. Lamp body<br>formed by a rectangular, tempered transparent glass<br>sheet, thickness 15 mm. 6 pressed with white finish<br>glass diffusers. Injection-molded transparent<br>polycarbonate diffuser support and black PPS lamp- |  |

formed by a rectangular, tempered transparent glass sheet, thickness 15 mm. 6 pressed with white finish glass diffusers. Injection-molded transparent polycarbonate diffuser support and black PPS lampholder. Aluminum attachment grid. Power is distributed to the light sources through two silkscreening processes: deposition of a highly conductive silver paste, followed by deposition of a protective ceramic paint. 2 electronic transformers fitted on the glass sheet with IGBT type wall dimmer. 4 steel suspension cables and 4 mechanical, die-cast, polished aluminum ceiling fittings, with built-in quick adjustment cord. 30% fiberglass reinforced polyamide wired ceiling fitting; gray painted, injection-molded polycarbonate rose.