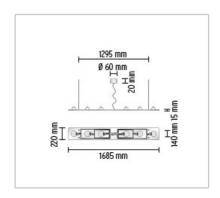

## LASTRA 6

| Mounting                | : Suspension                                                                                                                                                                                                                                                                   |  |
|-------------------------|--------------------------------------------------------------------------------------------------------------------------------------------------------------------------------------------------------------------------------------------------------------------------------|--|
| Type of ceiling pendant | : Suspension cable                                                                                                                                                                                                                                                             |  |
| Lamps description       | : 6 x MAX 35W GU4 HRG                                                                                                                                                                                                                                                          |  |
| Environment             | : Indoor                                                                                                                                                                                                                                                                       |  |
| Finish                  | : Crystal plate                                                                                                                                                                                                                                                                |  |
| Technical description   | : Suspension fixture providing direct lighting. Lamp body<br>formed by a rectangular, tempered transparent glass<br>sheet, thickness 15 mm. 6 pressed with white finish<br>glass diffusers. Injection-molded transparent<br>polycarbonate diffuser support and black PPS lamp- |  |

formed by a rectangular, tempered transparent glass sheet, thickness 15 mm. 6 pressed with white finish glass diffusers. Injection-molded transparent polycarbonate diffuser support and black PPS lampholder. Aluminum attachment grid. Power is distributed to the light sources through two silkscreening processes: deposition of a highly conductive silver paste, followed by deposition of a protective ceramic paint. 2 electronic transformers fitted on the glass sheet with IGBT type wall dimmer. 4 steel suspension cables and 4 mechanical, die-cast, polished aluminum ceiling fittings, with built-in quick adjustment cord. 30% fiberglass reinforced polyamide wired ceiling fitting; gray painted, injection-molded polycarbonate rose.