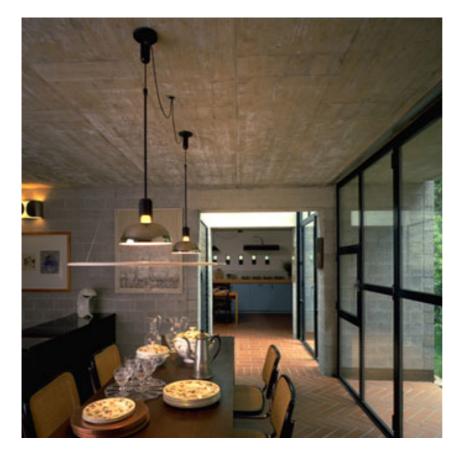

## FRISBI

| Mounting                | : Suspension                                                                                                                                                                                                                                                                                                                                                            |
|-------------------------|-------------------------------------------------------------------------------------------------------------------------------------------------------------------------------------------------------------------------------------------------------------------------------------------------------------------------------------------------------------------------|
| Type of ceiling pendant | : Suspension cable                                                                                                                                                                                                                                                                                                                                                      |
| Lamps description       | : 1 x MAX 105W E27 HSGSA-W                                                                                                                                                                                                                                                                                                                                              |
| Environment             | : Indoor                                                                                                                                                                                                                                                                                                                                                                |
| Finish                  | : Polished chrome, White opal                                                                                                                                                                                                                                                                                                                                           |
| Technical description   | : Suspension lamp providing direct, diffused and<br>reflected light. Opaline polymethylmethacrylate<br>(PMMA) injection-molded diffuser plate<br>suspended by three fine steel cables. Polished,<br>nickel-plated, and zapon-varnished stamped<br>sheet metal reflector painted gloss-white inside.<br>Black painted, injection-molded ABS ceiling<br>fitting and rose. |
| ELECTRICAL              |                                                                                                                                                                                                                                                                                                                                                                         |
| Emergency               | : Without                                                                                                                                                                                                                                                                                                                                                               |
| Voltage (V)             | : 230                                                                                                                                                                                                                                                                                                                                                                   |
|                         |                                                                                                                                                                                                                                                                                                                                                                         |