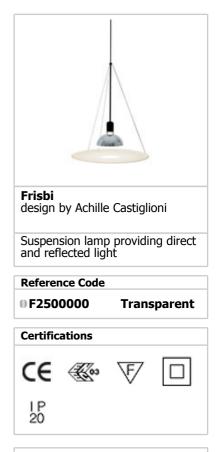

## FRISBI

| Mounting                | : Suspension                                                                                                                                                                                                                                                                                                                                                            |
|-------------------------|-------------------------------------------------------------------------------------------------------------------------------------------------------------------------------------------------------------------------------------------------------------------------------------------------------------------------------------------------------------------------|
| Type of ceiling pendant | : Suspension cable                                                                                                                                                                                                                                                                                                                                                      |
| Lamps description       | : 1 x MAX 105W E27 HSGSA-W                                                                                                                                                                                                                                                                                                                                              |
| Environment             | : Indoor                                                                                                                                                                                                                                                                                                                                                                |
| Finish                  | : Polished chrome, White opal                                                                                                                                                                                                                                                                                                                                           |
| Technical description   | : Suspension lamp providing direct, diffused and<br>reflected light. Opaline polymethylmethacrylate<br>(PMMA) injection-molded diffuser plate<br>suspended by three fine steel cables. Polished,<br>nickel-plated, and zapon-varnished stamped<br>sheet metal reflector painted gloss-white inside.<br>Black painted, injection-molded ABS ceiling<br>fitting and rose. |
| ELECTRICAL              |                                                                                                                                                                                                                                                                                                                                                                         |
| Emergency               | : Without                                                                                                                                                                                                                                                                                                                                                               |
| Voltage (V)             | : 230                                                                                                                                                                                                                                                                                                                                                                   |
|                         |                                                                                                                                                                                                                                                                                                                                                                         |