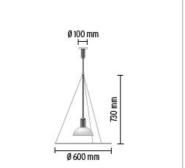

## FRISBI

| Mounting                | : Suspension                                                                                                                                                                                                                                                                                                                                                            |
|-------------------------|-------------------------------------------------------------------------------------------------------------------------------------------------------------------------------------------------------------------------------------------------------------------------------------------------------------------------------------------------------------------------|
| Type of ceiling pendant | : Suspension cable                                                                                                                                                                                                                                                                                                                                                      |
| Lamps description       | : 1 x MAX 105W E27 HSGSA-W                                                                                                                                                                                                                                                                                                                                              |
| Environment             | : Indoor                                                                                                                                                                                                                                                                                                                                                                |
| Finish                  | : Polished chrome, White opal                                                                                                                                                                                                                                                                                                                                           |
| Technical description   | : Suspension lamp providing direct, diffused and<br>reflected light. Opaline polymethylmethacrylate<br>(PMMA) injection-molded diffuser plate<br>suspended by three fine steel cables. Polished,<br>nickel-plated, and zapon-varnished stamped<br>sheet metal reflector painted gloss-white inside.<br>Black painted, injection-molded ABS ceiling<br>fitting and rose. |
| ELECTRICAL              |                                                                                                                                                                                                                                                                                                                                                                         |
| Emergency               | : Without                                                                                                                                                                                                                                                                                                                                                               |
| Voltage (V)             | : 230                                                                                                                                                                                                                                                                                                                                                                   |
|                         |                                                                                                                                                                                                                                                                                                                                                                         |

## PHYSICAL

| Supply                                           | : Terminal block                           |
|--------------------------------------------------|--------------------------------------------|
| Cord length(mm)                                  | : 3900                                     |
| Construction material                            | : Metal or Polymethylmethacrylate or Steel |
| Weight (kg)                                      | : 2,7                                      |
| Minimum distance from<br>illuminated object (mm) | : 300                                      |
|                                                  |                                            |