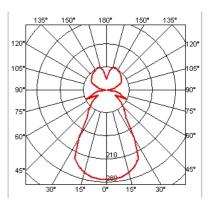

## FRISBI

| Mounting                | : Suspension                                                                                                                                                                                                                                                                                                                                                            |
|-------------------------|-------------------------------------------------------------------------------------------------------------------------------------------------------------------------------------------------------------------------------------------------------------------------------------------------------------------------------------------------------------------------|
| Type of ceiling pendant | : Suspension cable                                                                                                                                                                                                                                                                                                                                                      |
| Lamps description       | : 1 x MAX 105W E27 HSGSA-W                                                                                                                                                                                                                                                                                                                                              |
| Environment             | : Indoor                                                                                                                                                                                                                                                                                                                                                                |
| Finish                  | : Polished chrome, White opal                                                                                                                                                                                                                                                                                                                                           |
| Technical description   | : Suspension lamp providing direct, diffused and<br>reflected light. Opaline polymethylmethacrylate<br>(PMMA) injection-molded diffuser plate<br>suspended by three fine steel cables. Polished,<br>nickel-plated, and zapon-varnished stamped<br>sheet metal reflector painted gloss-white inside.<br>Black painted, injection-molded ABS ceiling<br>fitting and rose. |
| ELECTRICAL              |                                                                                                                                                                                                                                                                                                                                                                         |
| Emergency               | : Without                                                                                                                                                                                                                                                                                                                                                               |
| Voltage (V)             | : 230                                                                                                                                                                                                                                                                                                                                                                   |
|                         |                                                                                                                                                                                                                                                                                                                                                                         |