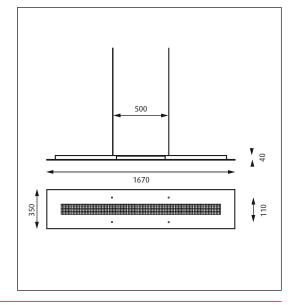

#### Materia

Canopy: Steel. Diffuser: Acrylic or perforated stainless steel. Housing: Laser cut aluminium.

#### Mountin

Suspension type: Wire. Cable length: 2.5m, 3x0.75mm². Terminal block: 1x3x2.5mm².

# Weight

Max. 8kg.