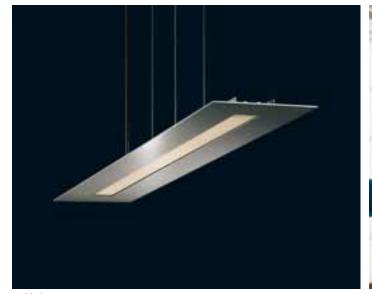

## Concept

Reduced offers mainly indirect general lighting. The light sources are positioned in the fixture centre above the perforated shield, providing precise optical control of the direct light and low brightness. Reduced appears as a floating sheet that seems almost weightless.

# Finish

Aluminium coloured with textured surface, powder coated.