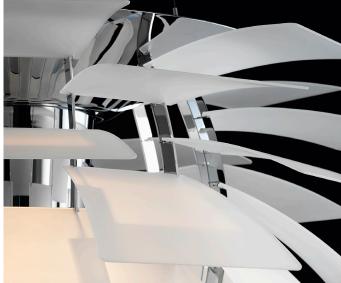

### Design

Poul Henningsen

PH Artichoke Glass is a glare-free luminaire consisting of 72 leaves, which shield the light source, redirect and reflect the light onto the underlying leaves, resulting in distinct, unique lighting.

### Material

Leaves: Clear glass, sandblasted. Top shade: High lustre chrome plated, spun brass. Frame: High lustre chrome plated, laser cut brass. Suspension: High lustre chrome plated, spun aluminium.