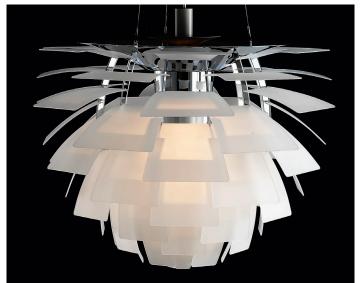

### Design

Poul Henningsen

PH Artichoke Glass is a glare-free luminaire consisting of 72 leaves, which shield the light source, redirect and reflect the light onto the underlying leaves, resulting in distinct, unique lighting.

### Finish

Clear glass, sandblasted.

### Material

Leaves: Clear glass, sandblasted. Top shade: High lustre chrome plated, spun brass. Frame: High lustre chrome plated, laser cut brass. Suspension: High lustre chrome plated, spun aluminium.