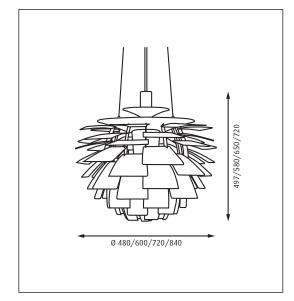

### Weight

Max. 30kg.

| Product code | Dimensions                       | Light source                                                      | Finish              | Cable type   |
|--------------|----------------------------------|-------------------------------------------------------------------|---------------------|--------------|
| PHA-P-G      | Ø 480<br>Ø 600<br>Ø 720<br>Ø 840 | 1x70W HIT G12 HF<br>1x200W A80 Clear E27<br>1x500W A110 Clear E40 | CLEAR GLASS SANDBL. | WHT TEX/WIRE |

200W A80 is only available in Ø 480. 70W HIT and 500W A110 is only available in Ø 600. Ø 720 or Ø 840.