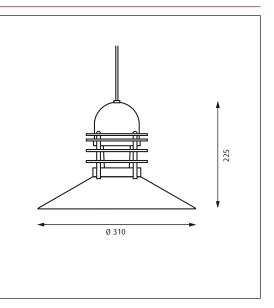

#### Material

Shades: Spun aluminium or spun copper. Enclosure: Clear glass. Top: Spun aluminium or spun copper.

#### Mounting

Suspension type: Cable 3x0.75mm<sup>2</sup>. Canopy: Yes. Cable length: 3m.

Weight Max. 3.5kg.