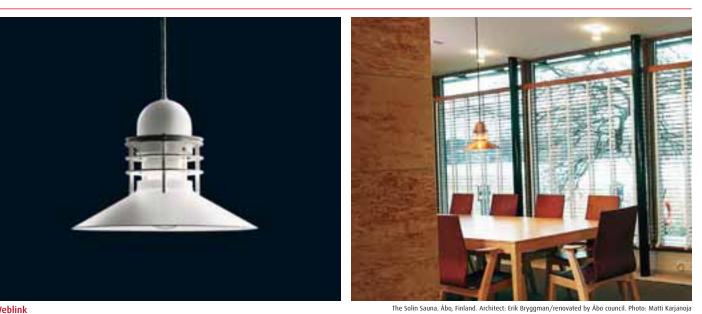

# Nyhavn Pendant 88

pendants

#### Design

Alfred Homann & Ole V. Kjær

#### Concept

Nyhavn Pendant creates general illumination, mainly directed downwards by the conical shade. The rings ensure that stray light is controlled and direct a small amount of light onto the topside of the shade for self-illumination.

#### Finish

Copper, brushed and coated. White, wet painted.

#### Material

Shades: Spun aluminium or spun copper. Enclosure: Clear glass. Top: Spun aluminium or spun copper.